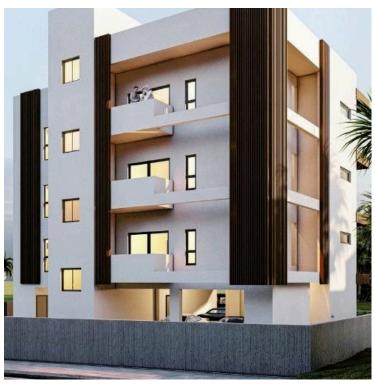

## **Description**

Lovely 2 Bedroom Apartment in Ypsonas Limassol (9190)

This contemporary 2-bedroom apartment offers an ideal blend of modern design and functionality, perfect for first-time homeowners or as an investment opportunity. Located in Ypsonas, Limassol, the apartment is part of a 3-floor building currently under construction, with a completion date set for April 2026.

Key features include:

Total area: 83 m<sup>2</sup> covered, 14 m<sup>2</sup> covered veranda

Energy Efficiency Rating: A Floor: top out of 3 floors Parking: 1 covered space

Additional highlights:

Provision for air conditioning and heating
Granite countertops, modern open-plan layout
Double glazing, thermal insulation, and a pressurized water system
Easy access to main roads, near bus routes and amenities
Secure building with an automated entrance gate
Storage space and solar water heater included