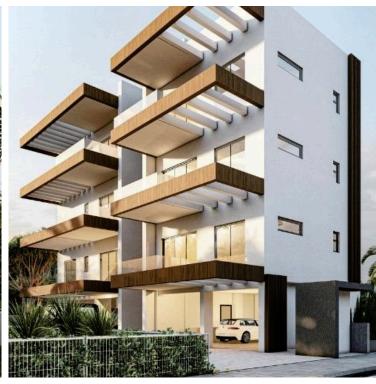

## **Description**

Lovely 2 Bedroom Apartment in Ypsonas Limassol (9190)

This contemporary 2-bedroom apartment offers an ideal blend of modern design and functionality, perfect for first-time homeowners or as an investment opportunity. Located in Ypsonas, Limassol, the apartment is part of a 3-floor building currently under construction, with a completion date set for April 2026.

Key features include:

Total area: 83 m<sup>2</sup> covered, 14 m<sup>2</sup> covered veranda

Energy Efficiency Rating: A Floor: top out of 3 floors Parking: 1 covered space

Additional highlights:

Provision for air conditioning and heating
Granite countertops, modern open-plan layout
Double glazing, thermal insulation, and a pressurized water system
Easy access to main roads, near bus routes and amenities
Secure building with an automated entrance gate
Storage space and solar water heater included