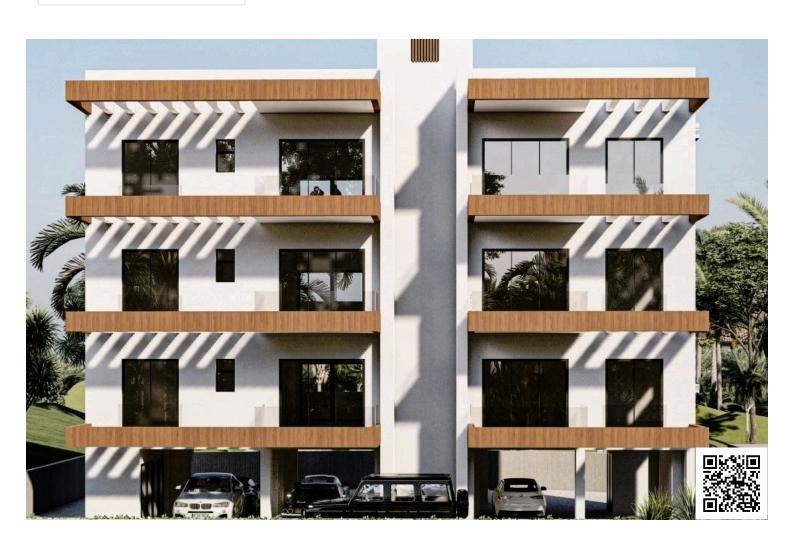

## **Description**

Lovely 2 Bedroom Apartment in Ypsonas Limassol (9190)

This contemporary 2-bedroom apartment offers an ideal blend of modern design and functionality, perfect for first-time homeowners or as an investment opportunity. Located in Ypsonas, Limassol, the apartment is part of a 3-floor building currently under construction, with a completion date set for April 2026.

Key features include:

Total area: 83 m<sup>2</sup> covered, 14 m<sup>2</sup> covered veranda

Energy Efficiency Rating: A Floor: top out of 3 floors Parking: 1 covered space

Additional highlights:

Provision for air conditioning and heating
Granite countertops, modern open-plan layout
Double glazing, thermal insulation, and a pressurized water system
Easy access to main roads, near bus routes and amenities
Secure building with an automated entrance gate
Storage space and solar water heater included