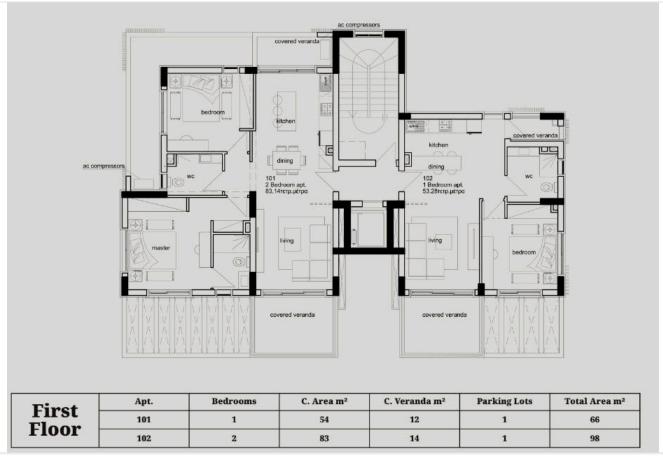

# Floor plans

Key features include:

Total area: 83 m<sup>2</sup> covered, 14 m<sup>2</sup> covered veranda

Energy Efficiency Rating: A Floor: top out of 3 floors Parking: 1 covered space

Additional highlights:

Provision for air conditioning and heating
Granite countertops, modern open-plan layout
Double glazing, thermal insulation, and a pressurized water system
Easy access to main roads, near bus routes and amenities
Secure building with an automated entrance gate
Storage space and solar water heater included