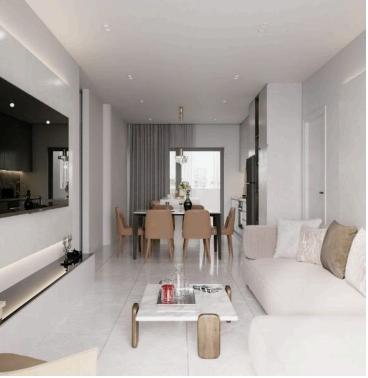

## **Description**

Lovely 2 Bedroom Apartment in Ypsonas Limassol (9190)

This contemporary 2-bedroom apartment offers an ideal blend of modern design and functionality, perfect for first-time homeowners or as an investment opportunity. Located in Ypsonas, Limassol, the apartment is part of a 3-floor building currently under construction, with a completion date set for April 2026.

Key features include:

Total area: 83 m<sup>2</sup> covered, 14 m<sup>2</sup> covered veranda

Energy Efficiency Rating: A Floor: top out of 3 floors Parking: 1 covered space

Additional highlights:

Provision for air conditioning and heating
Granite countertops, modern open-plan layout
Double glazing, thermal insulation, and a pressurized water system
Easy access to main roads, near bus routes and amenities
Secure building with an automated entrance gate
Storage space and solar water heater included