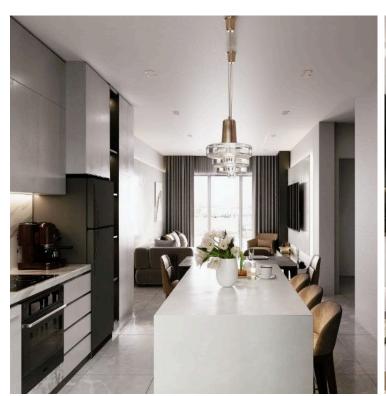

Key features include:

Total area: 83 m<sup>2</sup> covered, 14 m<sup>2</sup> covered veranda

Energy Efficiency Rating: A Floor: top out of 3 floors Parking: 1 covered space

Additional highlights:

Provision for air conditioning and heating
Granite countertops, modern open-plan layout
Double glazing, thermal insulation, and a pressurized water system
Easy access to main roads, near bus routes and amenities
Secure building with an automated entrance gate
Storage space and solar water heater included