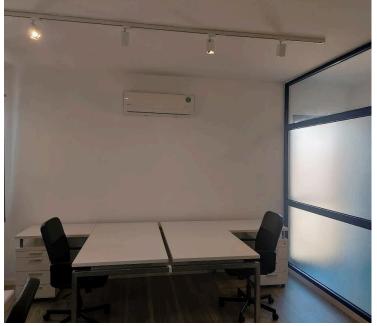

#### Description

Prime Office Space for Rent in Paphos (9182)

For Rent: €2,000/month Type: Office Covered Area: 95 m<sup>2</sup> Zip Code: 8046

This partially furnished office is located in a desirable area of Paphos, offering a perfect blend of functionality and convenience for your business.

This office provides a comfortable working environment with modern amenities and easy access to key locations. Don't miss the opportunity to secure this exceptional office space!