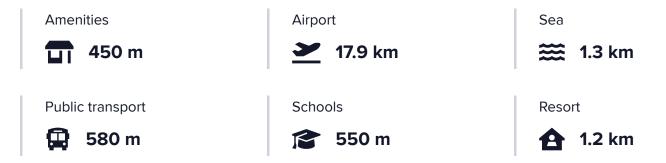

Location Benefits:

Proximity to Amenities: Just 450 m from essential amenities, including shops and services. Transportation: Convenient access to public transport (580 m) and major roads, facilitating easy connectivity. Education: Close to schools (550 m), ensuring a family-friendly environment. Recreational Areas: Situated only 1.2 km from local resorts and 1.3 km from the beautiful coastline. Airport Access: Approximately 17.9 km from the nearest airport, providing excellent travel options.