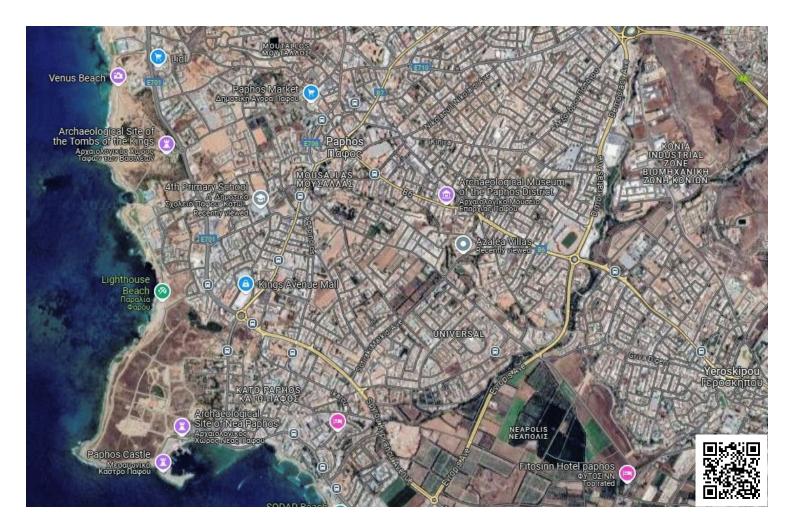

Location Benefits:

Proximity to Amenities: Just 450 m from essential amenities, including shops and services. Transportation: Convenient access to public transport (580 m) and major roads, facilitating easy connectivity. Education: Close to schools (550 m), ensuring a family-friendly environment. Recreational Areas: Situated only 1.2 km from local resorts and 1.3 km from the beautiful coastline. Airport Access: Approximately 17.9 km from the nearest airport, providing excellent travel options.