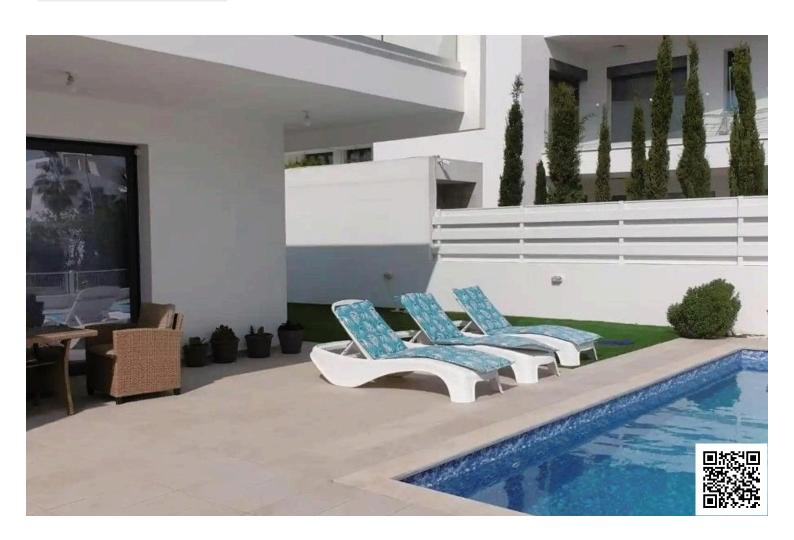

### **Description**

? Luxurious 3+1 Bedroom Villa (550 m²) for Rent in Livadia, Larnaca (9153)

? Property Details:

• Location: Livadia, Larnaca

• ? Size: 220 m² (covered), 550 m² (plot)

• ?? Furnishing: Fully Furnished

• ? Parking: 4 uncovered spots

• ? Pets: Allowed

• ?? Year Built: 2021

• ? Energy Efficiency: A

? Description:

Experience luxury living on the Larnaca Sea Coast in this modern 4-bedroom villa. Built in 2021, this home features a

### **Facilities**

Aircondition, Split system Gated complex Heating, Split system

Landscaped garden Outdoor shower Parking, Covered

Pool, Private Solar water heater Storage