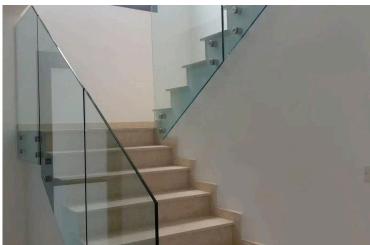

#### **Features**

Balcony Balcony, back Bath

Combined kitchen and dining Connected to electric mains Double glazing

Entrance gate Entrance gate, automated Garden

Granite countertops Internal stairs Kitchen appliances