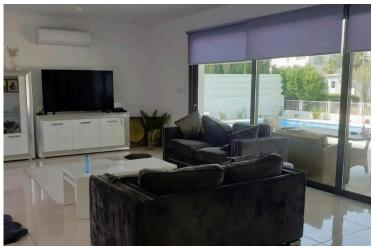

### **Description**

? Luxurious 3+1 Bedroom Villa (550 m²) for Rent in Livadia, Larnaca (9153)

? Property Details:

• Location: Livadia, Larnaca

• ? Size: 220 m² (covered), 550 m² (plot)

• ?? Furnishing: Fully Furnished

#### **Features**

Balcony Balcony, back Bath

Combined kitchen and dining Connected to electric mains Double glazing

Entrance gate Entrance gate, automated Garden

Granite countertops Internal stairs Kitchen appliances