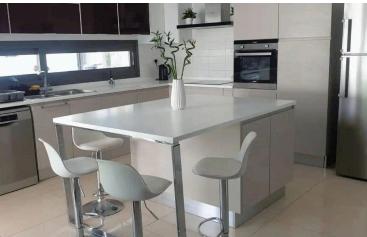

#### **Features**

Balcony Balcony, back Bath

Combined kitchen and dining Connected to electric mains Double glazing

Entrance gate Entrance gate, automated Garden

Granite countertops Internal stairs Kitchen appliances