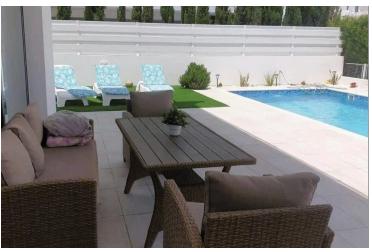

### **Facilities**

Aircondition, Split system Gated complex Heating, Split system

Landscaped garden Outdoor shower Parking, Covered

Pool, Private Solar water heater Storage

#### **Features**

Balcony Balcony, back Bath

Combined kitchen and dining Connected to electric mains Double glazing

Entrance gate Entrance gate, automated Garden

Granite countertops Internal stairs Kitchen appliances