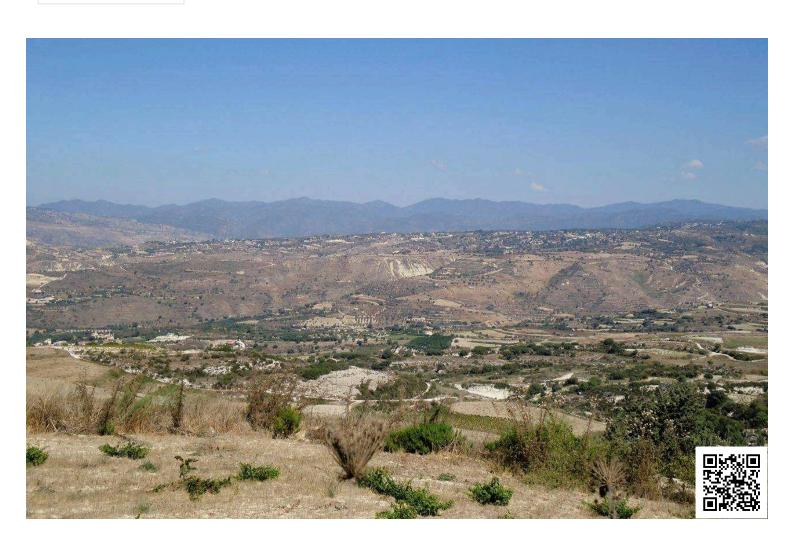

### **Description**

Scenic Agricultural Land with Stunning Views – Stroumpi, Paphos (9143)

Price: €80,000

This elevated agricultural plot, located just 300-400 meters from the last house in Stroumpi, offers exceptional privacy and breathtaking views of Latchi, Giolou, and Stroumpi.

The property features its own private road, with electricity and water connections nearby, making it a prime location for agricultural use or future development.

#### **Features**

Easy access to main roads

Panoramic view

Quiet area

Village view