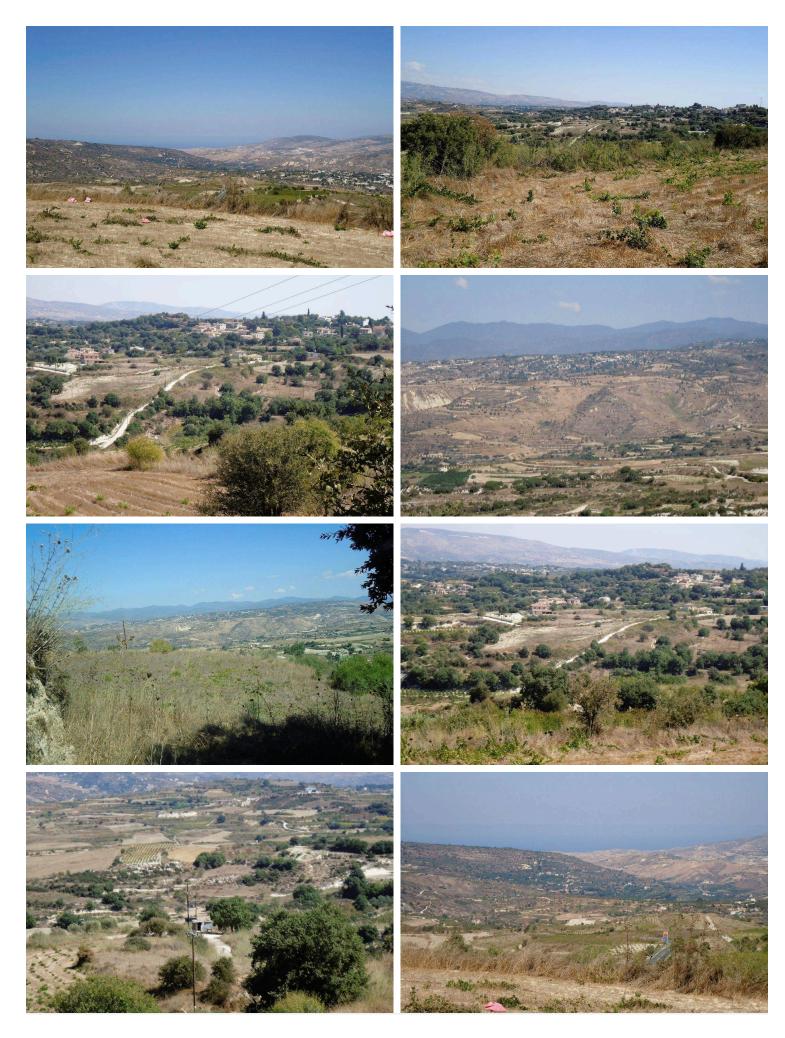

### **Description**

Scenic Agricultural Land with Stunning Views – Stroumpi, Paphos (9143)

Price: €80,000

This elevated agricultural plot, located just 300-400 meters from the last house in Stroumpi, offers exceptional privacy and breathtaking views of Latchi, Giolou, and Stroumpi.

The property features its own private road, with electricity and water connections nearby, making it a prime location for agricultural use or future development.

#### **Features**

Easy access to main roads

Panoramic view

Quiet area

Village view