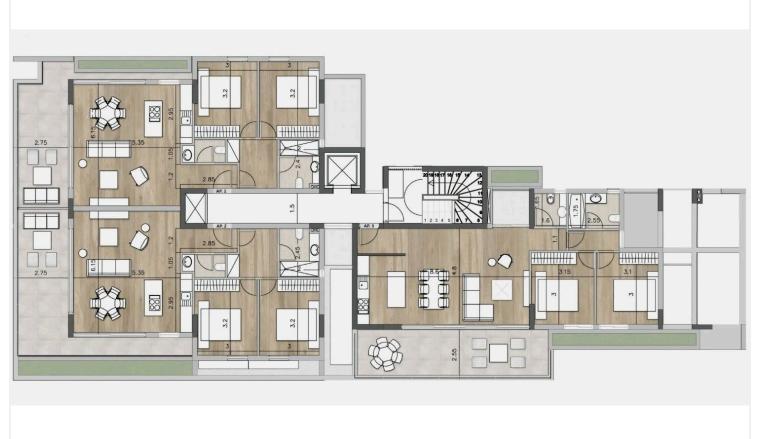

# Floor plans

### **Description**

Large Top Floor 3-Bedroom Apartment in Agios Athanasios, Limassol (9112)

Located in the sought-after Agios Athanasios area of Limassol, this stylish 3-bedroom apartment is under construction and will be ready by May 2026. With 116 m<sup>2</sup> of living space and a 30 m<sup>2</sup> covered veranda, this property offers a blend of modern design and practicality, perfect for those seeking comfort and a strong investment opportunity.

#### Key Features:

3 Bedrooms, 2 Bathrooms, 2 Toilets

Open-plan living and dining area

Unfurnished with granite countertops

Energy-efficient, rated A

Provision for air conditioning and heating

2 Covered parkings and one storage