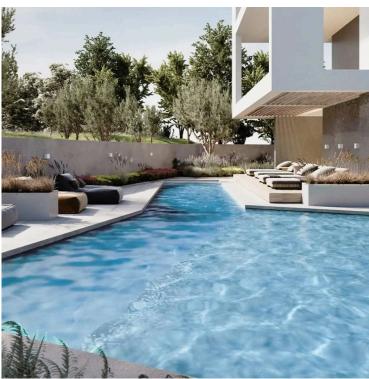

Communal pool and gated complex for added security

Aluminium frames, double glazing, solar water heater

Bright and spacious with large veranda

Automated entrance gate, thermal insulation

Location Highlights:

### **Facilities**

Aircondition, Provision Elevator Gated complex

Parking, Covered Pool, Communal Heating, Provision

Solar water heater Storage