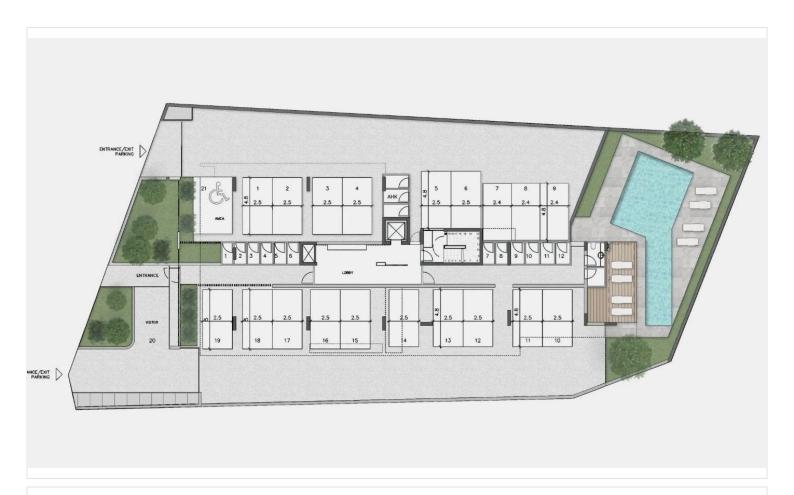

# Floor plans

Communal pool and gated complex for added security

Aluminium frames, double glazing, solar water heater

Bright and spacious with large veranda

Automated entrance gate, thermal insulation

Location Highlights:

### **Facilities**

Aircondition, Provision Elevator Gated complex

Parking, Covered Pool, Communal Heating, Provision

Solar water heater Storage