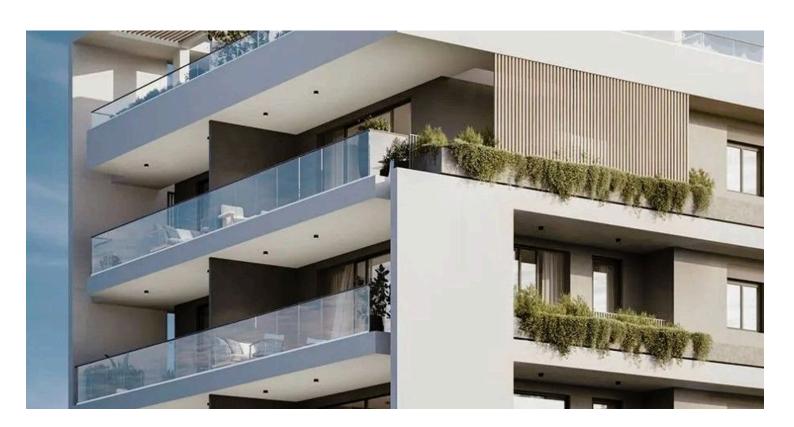

### **Description**

Large Top Floor 3-Bedroom Apartment in Agios Athanasios, Limassol (9112)

Located in the sought-after Agios Athanasios area of Limassol, this stylish 3-bedroom apartment is under construction and will be ready by May 2026. With 116 m<sup>2</sup> of living space and a 30 m<sup>2</sup> covered veranda, this property offers a blend of modern design and practicality, perfect for those seeking comfort and a strong investment opportunity.

#### Key Features:

3 Bedrooms, 2 Bathrooms, 2 Toilets

Open-plan living and dining area

Unfurnished with granite countertops

Energy-efficient, rated A

Provision for air conditioning and heating

2 Covered parkings and one storage

Communal pool and gated complex for added security

Aluminium frames, double glazing, solar water heater

Bright and spacious with large veranda

Automated entrance gate, thermal insulation

Location Highlights: