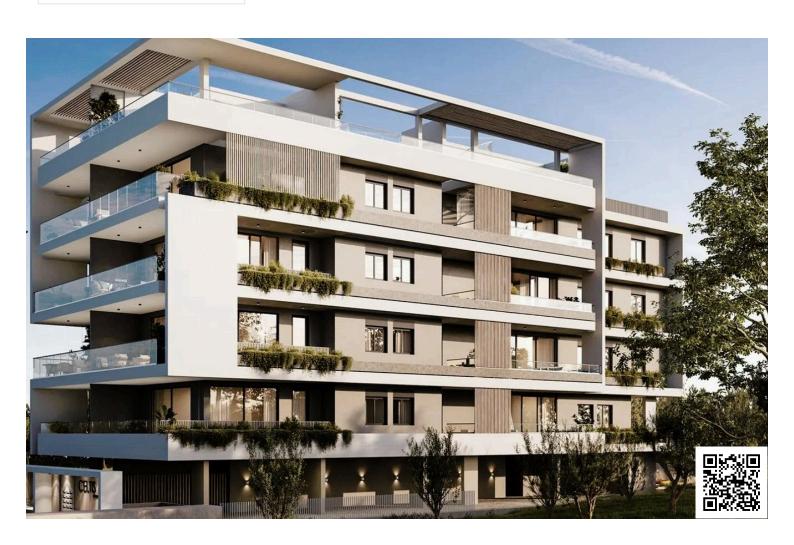

# Large Top Floor 3-Bedroom Apartment in Agios Athanasios, Limassol (9112)

• Agios Athanasios, Limassol

€950,000 +VAT

### **Description**

Large Top Floor 3-Bedroom Apartment in Agios Athanasios, Limassol (9112)

Located in the sought-after Agios Athanasios area of Limassol, this stylish 3-bedroom apartment is under construction and will be ready by May 2026. With 116 m<sup>2</sup> of living space and a 30 m<sup>2</sup> covered veranda, this property offers a blend of modern design and practicality, perfect for those seeking comfort and a strong investment opportunity.

#### Key Features:

3 Bedrooms, 2 Bathrooms, 2 Toilets

Open-plan living and dining area

Unfurnished with granite countertops

Energy-efficient, rated A

Provision for air conditioning and heating

2 Covered parkings and one storage

Communal pool and gated complex for added security

Aluminium frames, double glazing, solar water heater

Bright and spacious with large veranda

Automated entrance gate, thermal insulation

Location Highlights: