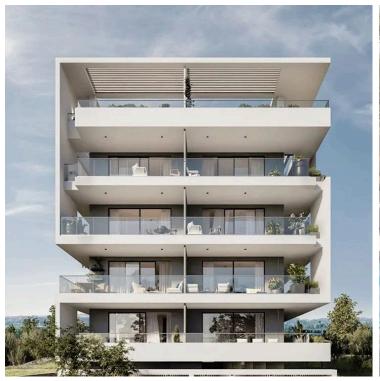

### **Description**

Large Top Floor 3-Bedroom Apartment in Agios Athanasios, Limassol (9112)

Located in the sought-after Agios Athanasios area of Limassol, this stylish 3-bedroom apartment is under construction and will be ready by May 2026. With 116 m<sup>2</sup> of living space and a 30 m<sup>2</sup> covered veranda, this property offers a blend of modern design and practicality, perfect for those seeking comfort and a strong investment opportunity.

#### Key Features:

3 Bedrooms, 2 Bathrooms, 2 Toilets

Open-plan living and dining area

Unfurnished with granite countertops

Energy-efficient, rated A

Provision for air conditioning and heating

2 Covered parkings and one storage

Communal pool and gated complex for added security

Aluminium frames, double glazing, solar water heater

Bright and spacious with large veranda

Automated entrance gate, thermal insulation

Location Highlights: