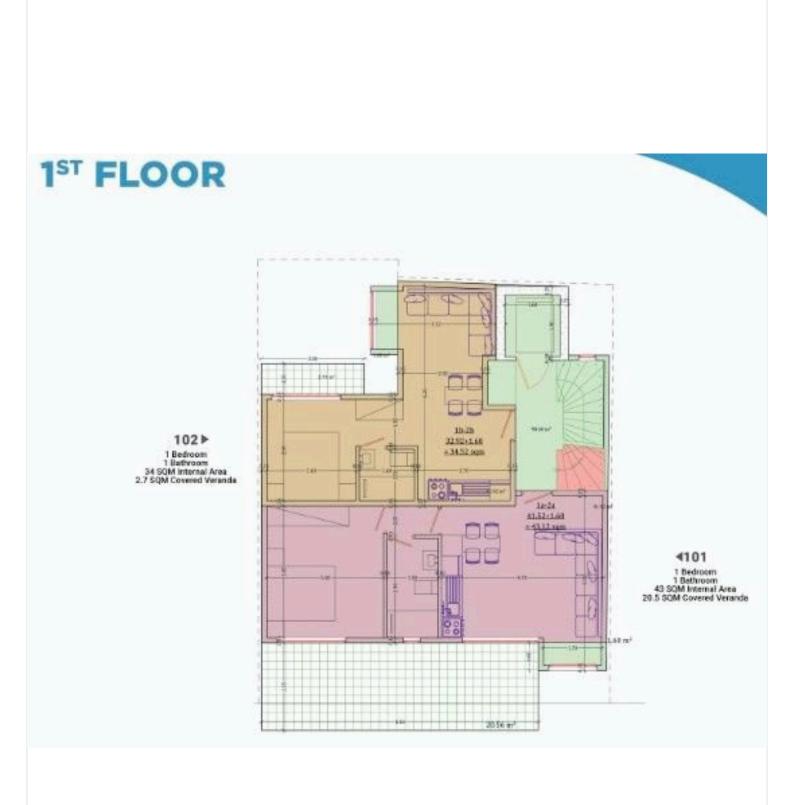

### Description

Modern 1-Bedroom Apartment in Koukaki, Athens - Under Construction (9090)

Located just 8 minutes from the iconic Acropolis and 10 minutes from the vibrant Plaka city center, this underconstruction apartment in Koukaki offers a perfect blend of modern design and convenience. With 43.12 m<sup>2</sup> of living space and a spacious 20.5 m<sup>2</sup> covered veranda, this 1st-floor apartment is ideal for individuals or couples seeking an investment opportunity in a prime location.

### **Floor plans**