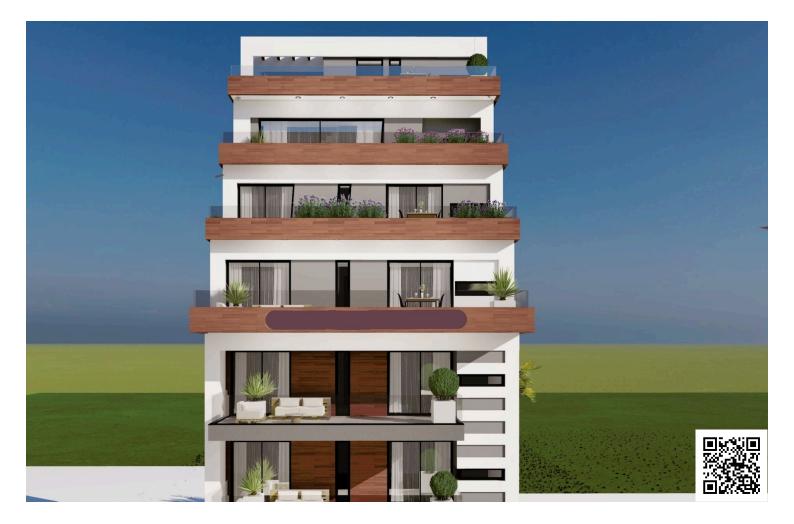

# Modern 1-Bedroom Apartment in Koukaki, Athens - Under Construction (9090)

Koukaki, Athens

### Description

Modern 1-Bedroom Apartment in Koukaki, Athens - Under Construction (9090)

Located just 8 minutes from the iconic Acropolis and 10 minutes from the vibrant Plaka city center, this underconstruction apartment in Koukaki offers a perfect blend of modern design and convenience. With 43.12 m<sup>2</sup> of living space and a spacious 20.5 m<sup>2</sup> covered veranda, this 1st-floor apartment is ideal for individuals or couples seeking an investment opportunity in a prime location.

Key Features:

1 Bedroom, 1 Bathroom Open-plan living and kitchen area Granite countertops, aluminium frames Energy-efficient, rated A Provision for air conditioning and heating Solar water heater, thermal insulation Elevator access, storage, double glazing Pressurized water system, automated entrance gate Modern design with high-end finishing Location Highlights: