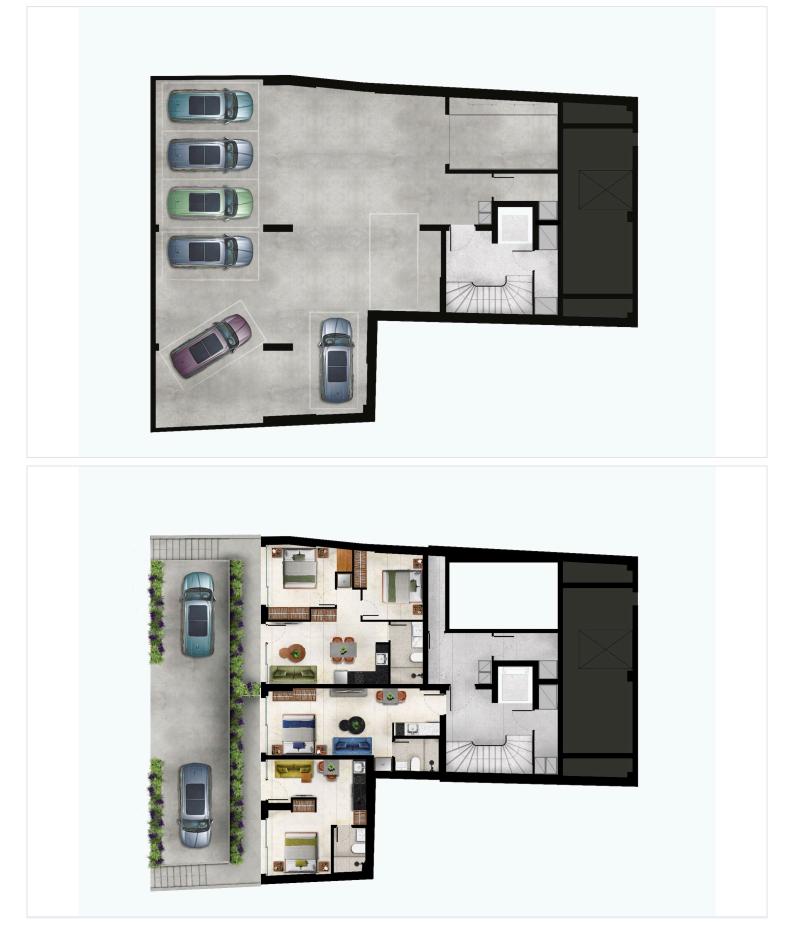

|
| Furnished            | Unfurnished                    |                           |                      |

### Description

Modern Studio Bedroom Apartment in Koukaki, Athens (9089)

Priced at €235,000.

This stylish top-floor, off-plan apartment is part of a contemporary development in the sought-after Koukaki neighborhood. Boasting 31.78  $m^2$  of living space , this apartment offers a perfect blend of comfort and modern design.

Key Features:

Studio Apartment , 1 Bathroom Open-plan living and dining area Granite countertops Energy-efficient, rated A Aluminium frames, double glazing Thermal insulation, solar water heater Automated entrance gate for added security Completion date: September , 2026

Location Highlights:

Just 90m from public transport





# **Floor plans**







# **Additional information**

### Facilities

| Aircondition, Provision | Elevator                 | Heating, Provision  |
|-------------------------|--------------------------|---------------------|
| Solar water heater      | Storage                  |                     |
|                         |                          |                     |
| Features                |                          |                     |
| Balcony                 | City view                | Double glazing      |
| Entrance gate           | Entrance gate, automated | Granite countertops |
| Investment opportunity  | Near amenities           | Near bus route      |
| Open plan               | Pressurized water system | Rental potential    |
| Thermal insulation      | Veranda                  |