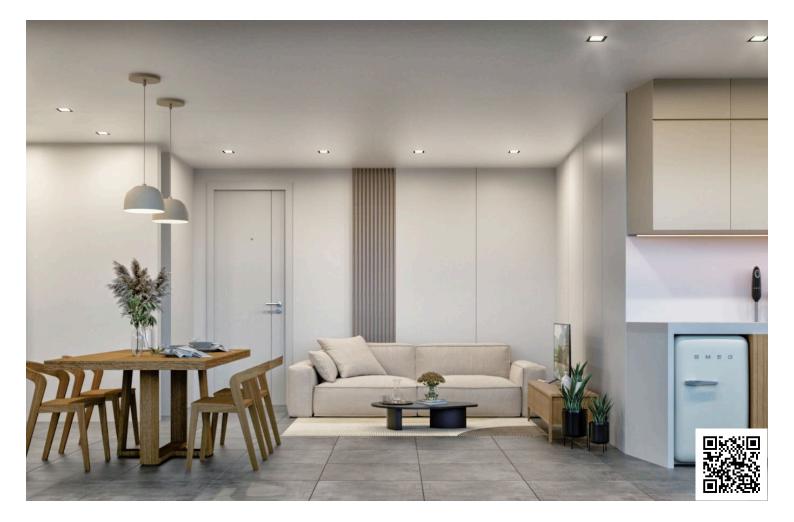

### Description

Modern Studio Bedroom Apartment in Koukaki, Athens (9089)

Priced at €235,000.

This stylish top-floor, off-plan apartment is part of a contemporary development in the sought-after Koukaki neighborhood. Boasting 31.78  $m^2$  of living space , this apartment offers a perfect blend of comfort and modern design.

Key Features:

Studio Apartment , 1 Bathroom Open-plan living and dining area Granite countertops Energy-efficient, rated A Aluminium frames, double glazing Thermal insulation, solar water heater Automated entrance gate for added security Completion date: September , 2026