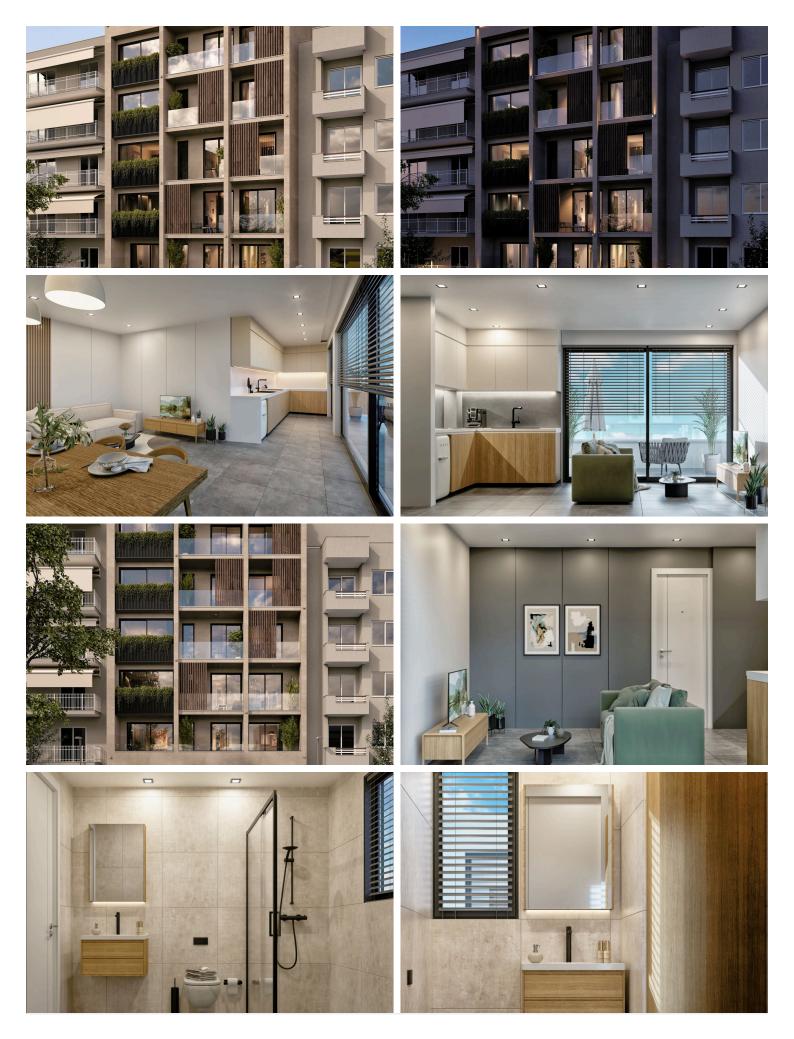

### Description

Modern Studio Bedroom Apartment in Koukaki, Athens (9089)

Priced at €235,000.

This stylish top-floor, off-plan apartment is part of a contemporary development in the sought-after Koukaki neighborhood. Boasting 31.78  $m^2$  of living space , this apartment offers a perfect blend of comfort and modern design.

Key Features:

Studio Apartment , 1 Bathroom Open-plan living and dining area Granite countertops Energy-efficient, rated A Aluminium frames, double glazing Thermal insulation, solar water heater Automated entrance gate for added security Completion date: September , 2026