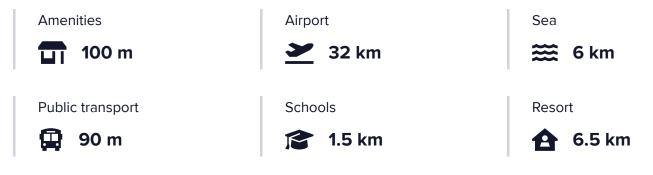

Location Highlights:

Just 90m from public transport 100m to local amenities

#### Distances