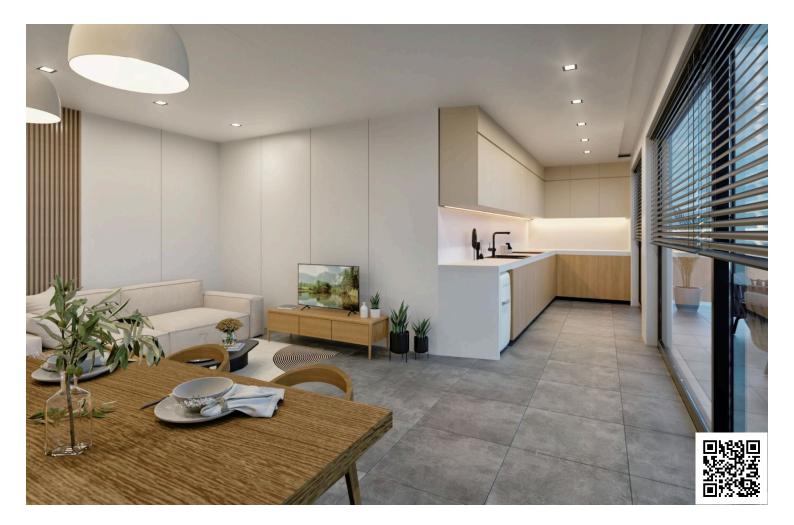

### Description

Modern Studio Bedroom Apartment in Koukaki, Athens (9086)

Priced at €195,000.

This stylish 5th-floor, off-plan apartment is part of a contemporary development in the sought-after Koukaki neighborhood. Boasting 27.8 m<sup>2</sup> of living space, this apartment offers a perfect blend of comfort and modern design.

Key Features:

Studio Apartment , 1 Bathroom Open-plan living and dining area Granite countertops Energy-efficient, rated A Aluminium frames, double glazing Thermal insulation, solar water heater Automated entrance gate for added security Completion date: September , 2026