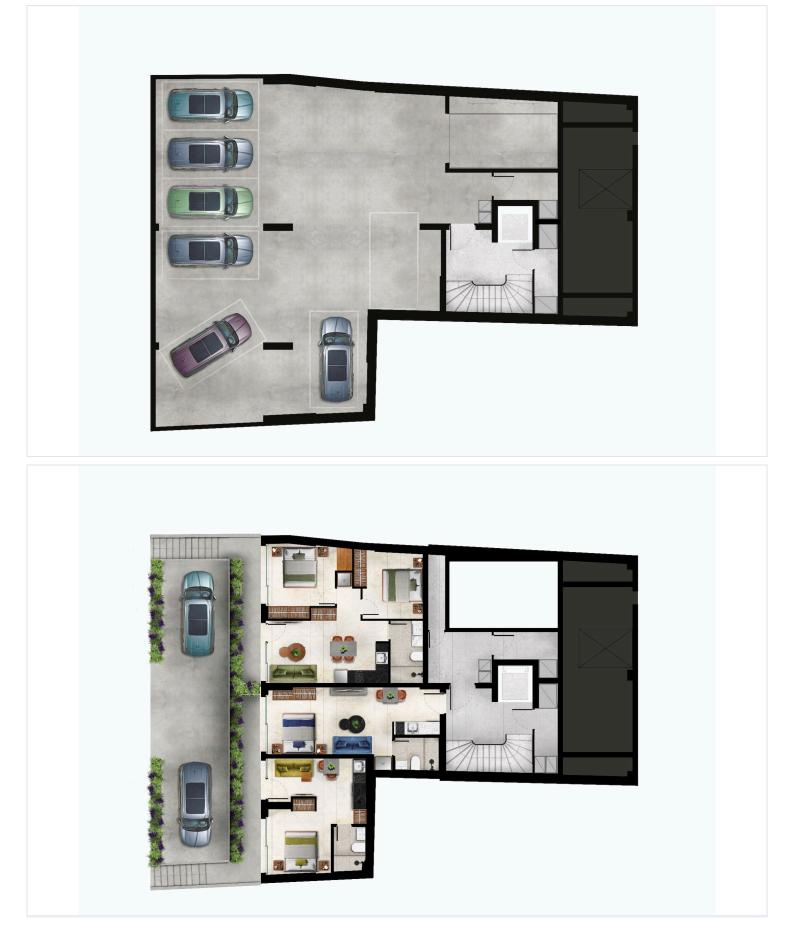

| Unfurnished       |                           |                      |  |

### Description

Modern Studio Bedroom Apartment in Koukaki, Athens (9086)

Priced at €195,000.

This stylish 5th-floor, off-plan apartment is part of a contemporary development in the sought-after Koukaki neighborhood. Boasting 27.8 m<sup>2</sup> of living space, this apartment offers a perfect blend of comfort and modern design.

Key Features:

Studio Apartment , 1 Bathroom Open-plan living and dining area Granite countertops Energy-efficient, rated A Aluminium frames, double glazing Thermal insulation, solar water heater Automated entrance gate for added security Completion date: September , 2026

Location Highlights:

Just 90m from public transport 100m to local amenities





### **Floor plans**







## **Additional information**

### Facilities

| Aircondition, Provision | Elevator                 | Heating, Provision  |
|-------------------------|--------------------------|---------------------|
| Solar water heater      | Storage                  |                     |
|                         |                          |                     |
| Features                |                          |                     |
| Balcony                 | City view                | Double glazing      |
| Entrance gate           | Entrance gate, automated | Granite countertops |
| Investment opportunity  | Near amenities           | Near bus route      |
| Open plan               | Pressurized water system | Rental potential    |
| Thermal insulation      | Veranda                  |