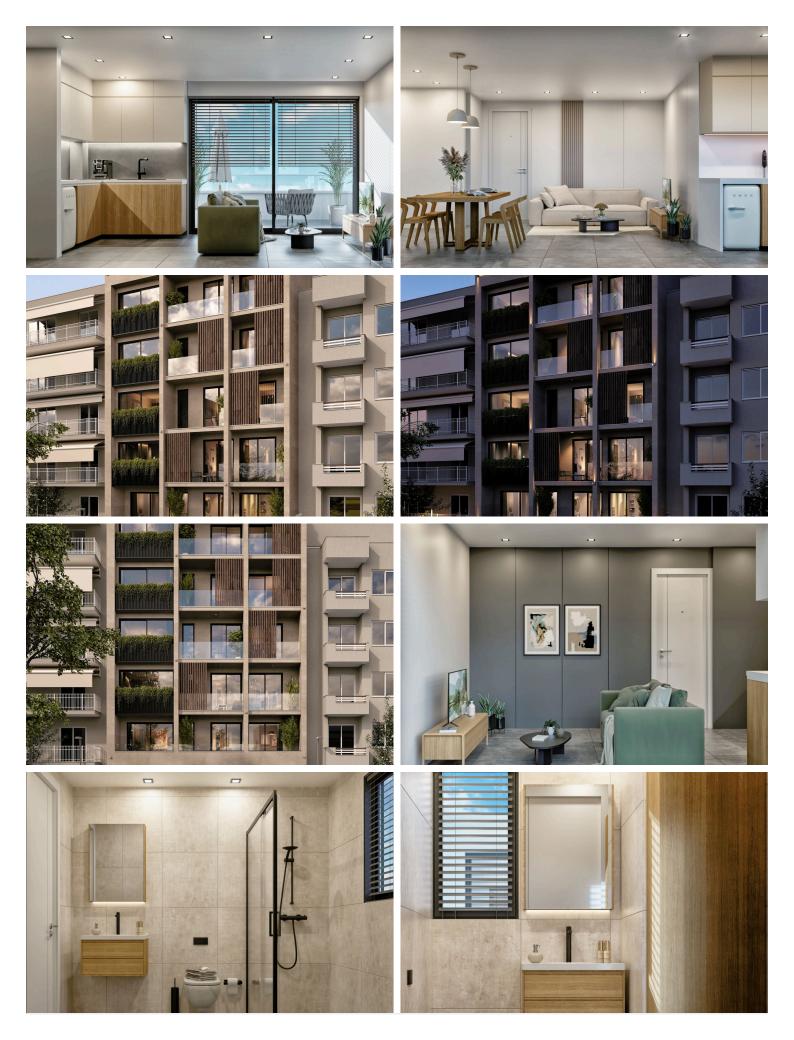

### Description

Modern Studio Bedroom Apartment in Koukaki, Athens (9086)

Priced at €195,000.

This stylish 5th-floor, off-plan apartment is part of a contemporary development in the sought-after Koukaki neighborhood. Boasting 27.8 m<sup>2</sup> of living space, this apartment offers a perfect blend of comfort and modern design.

Key Features:

Studio Apartment , 1 Bathroom Open-plan living and dining area Granite countertops Energy-efficient, rated A Aluminium frames, double glazing Thermal insulation, solar water heater Automated entrance gate for added security Completion date: September , 2026