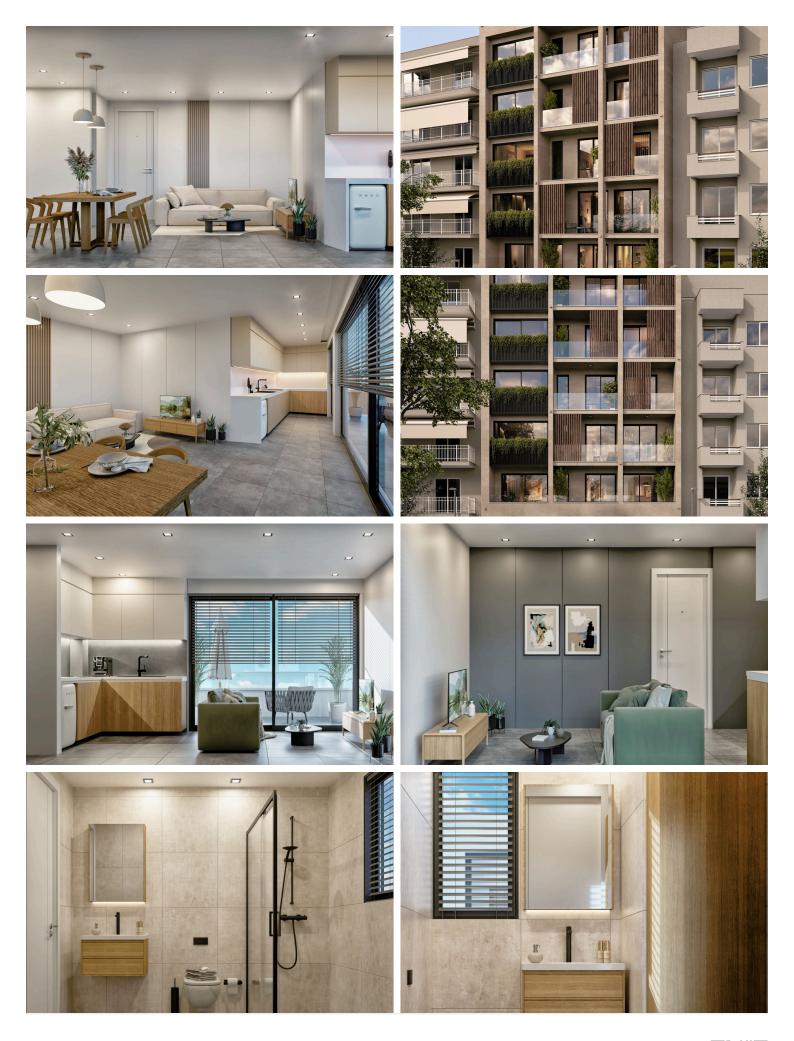

### Description

Modern 1 Bedroom Apartment in Koukaki, Athens (9080)

Priced at €285,000.

This stylish 4th-floor, off-plan apartment is part of a contemporary development in the sought-after Koukaki neighborhood. Boasting 40.36  $m^2$  of living space, this apartment offers a perfect blend of comfort and modern design.

Key Features:

1 Bedroom Apartment , 1 Bathroom Open-plan living and dining area Granite countertops Energy-efficient, rated A Aluminium frames, double glazing Thermal insulation, solar water heater Automated entrance gate for added security Completion date: September , 2026