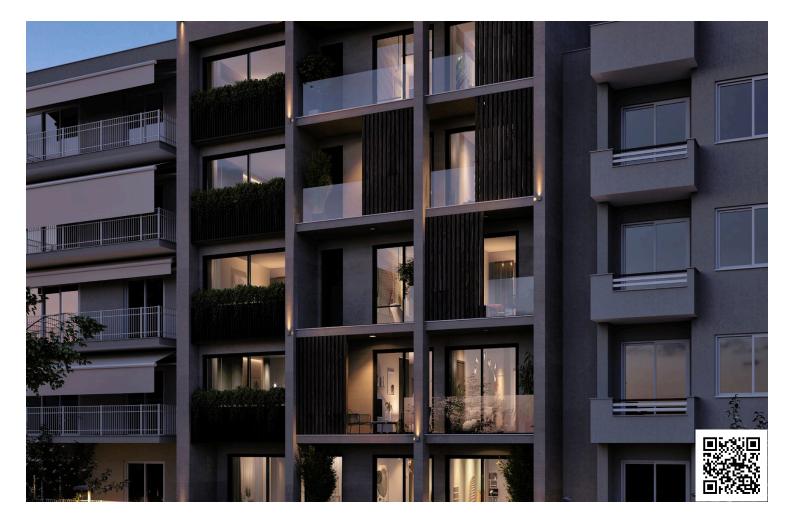

### Description

Modern 1 Bedroom Apartment in Koukaki, Athens (9080)

Priced at €285,000.

This stylish 4th-floor, off-plan apartment is part of a contemporary development in the sought-after Koukaki neighborhood. Boasting 40.36  $m^2$  of living space, this apartment offers a perfect blend of comfort and modern design.

Key Features:

1 Bedroom Apartment , 1 Bathroom Open-plan living and dining area Granite countertops Energy-efficient, rated A Aluminium frames, double glazing Thermal insulation, solar water heater Automated entrance gate for added security Completion date: September , 2026