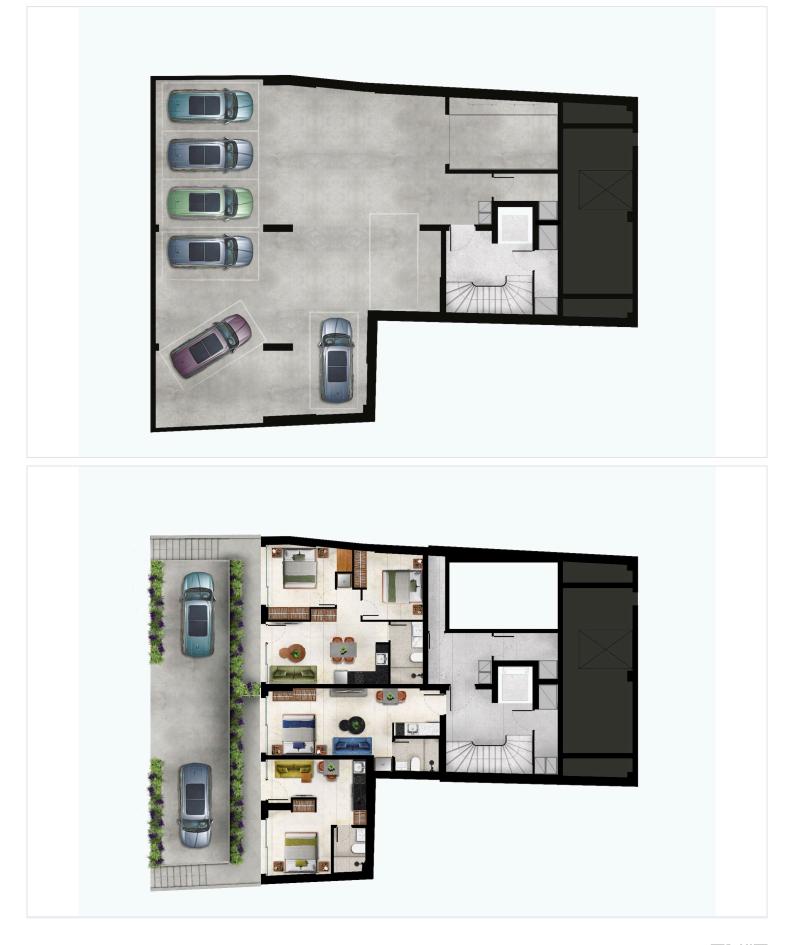

efficiency rating  | 🥭 A      |  |
| Furnished            | Unfurnished    |                           |          |  |

### Description

Modern 1 Bedroom Apartment in Koukaki, Athens (9080)

Priced at €285,000.

This stylish 4th-floor, off-plan apartment is part of a contemporary development in the sought-after Koukaki neighborhood. Boasting 40.36  $m^2$  of living space, this apartment offers a perfect blend of comfort and modern design.

Key Features:

1 Bedroom Apartment , 1 Bathroom Open-plan living and dining area Granite countertops Energy-efficient, rated A Aluminium frames, double glazing Thermal insulation, solar water heater Automated entrance gate for added security Completion date: September , 2026

Location Highlights:

Just 90m from public transport





### **Floor plans**







## **Additional information**

### Facilities

| Aircondition, Provision | Elevator                 | Heating, Provision  |
|-------------------------|--------------------------|---------------------|
| Parking, Covered        | Solar water heater       | Storage             |
| _                       |                          |                     |
| Features                |                          |                     |
| Balcony                 | City view                | Double glazing      |
| Entrance gate           | Entrance gate, automated | Granite countertops |
| Investment opportunity  | Near amenities           | Near bus route      |
| Open plan               | Pressurized water system | Rental potential    |
| Thermal insulation      | Veranda                  |