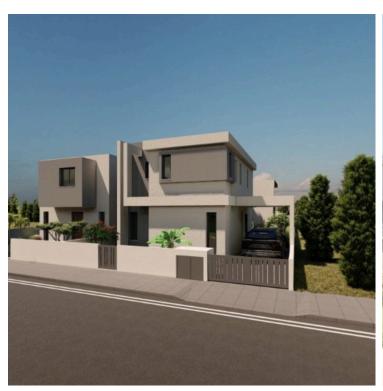

# Modern Semi-Detached Houses in Kiti, Cyprus €260.000+VAT (9042)

Kiti, Larnaca

€260,000 +VAT

# **Description**

Modern Semi-Detached Houses in Kiti, Cyprus €260.000+VAT (9042)

### Description:

- ·Location: Kiti, Dromolaxia, Cyprus
- •Situated in a prime location with access to essential amenities, schools, and transportation hubs.
- •Close proximity to major highways, providing convenient connectivity to nearby cities and attractions.
- Property Features:
- •Size: 120 m<sup>2</sup> per unit with a plot size of 190 m<sup>2</sup>
- •Bedrooms: 3
  •Bathrooms: 3
  •Floors: 2
- Parking: 1Year Built: Expected in Dec 2025
- Separate Title Deed: Yes
- Nearby Amenities:Supermarket: 200 mKindergarten: 200 m
- •School: 700 m
- •Cafes & Restaurants: 1.2 km
- Beach: 2 kmAirport: 6 km