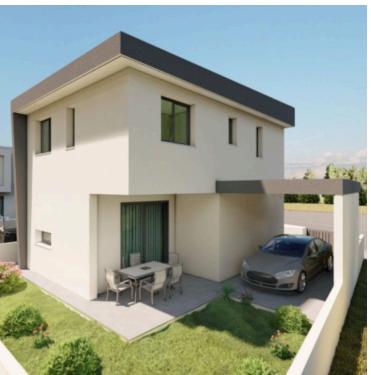

# Modern Semi-Detached Houses in Kiti, Cyprus €260.000+VAT (9042)

Kiti, Larnaca

€260,000 +VAT

# **Description**

Modern Semi-Detached Houses in Kiti, Cyprus €260.000+VAT (9042)

### Description:

- ·Location: Kiti, Dromolaxia, Cyprus
- •Situated in a prime location with access to essential amenities, schools, and transportation hubs.
- •Close proximity to major highways, providing convenient connectivity to nearby cities and attractions.
- Property Features:
- •Size: 120 m<sup>2</sup> per unit with a plot size of 190 m<sup>2</sup>
- •Bedrooms: 3
  •Bathrooms: 3
  •Floors: 2
- Parking: 1Year Built: Expected in Dec 2025
- Separate Title Deed: Yes
- Nearby Amenities:Supermarket: 200 mKindergarten: 200 m
- •School: 700 m
- •Cafes & Restaurants: 1.2 km
- Beach: 2 kmAirport: 6 km