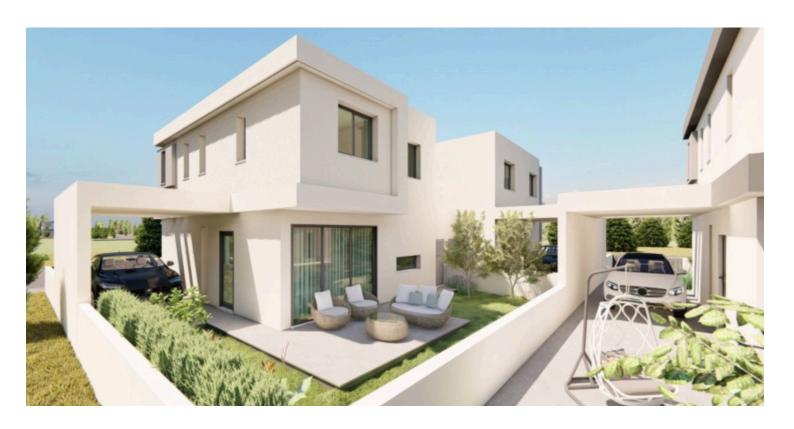

# Modern Semi-Detached Houses in Kiti, Cyprus €260.000+VAT (9042)

Kiti, Larnaca

€260,000 +VAT

# **Description**

Modern Semi-Detached Houses in Kiti, Cyprus €260.000+VAT (9042)

### Description:

- ·Location: Kiti, Dromolaxia, Cyprus
- •Situated in a prime location with access to essential amenities, schools, and transportation hubs.
- •Close proximity to major highways, providing convenient connectivity to nearby cities and attractions.
- Property Features:
- •Size: 120 m<sup>2</sup> per unit with a plot size of 190 m<sup>2</sup>
- •Bedrooms: 3
  •Bathrooms: 3
  •Floors: 2
- Parking: 1Year Built: Expected in Dec 2025
- Separate Title Deed: Yes
- Nearby Amenities:Supermarket: 200 mKindergarten: 200 m
- •School: 700 m
- •Cafes & Restaurants: 1.2 km
- Beach: 2 kmAirport: 6 km