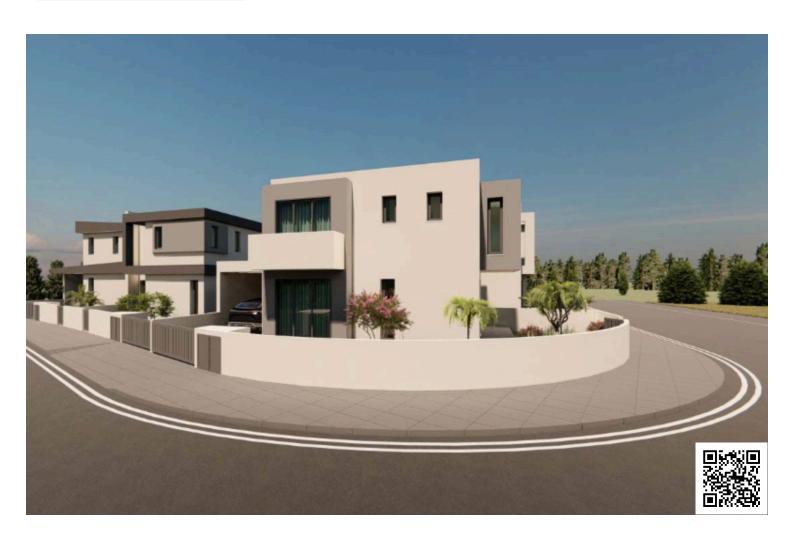

# Modern Semi-Detached Houses in Kiti, Cyprus €260.000+VAT (9042)

Kiti, Larnaca

€260,000 +VAT

# **Description**

Modern Semi-Detached Houses in Kiti, Cyprus €260.000+VAT (9042)

### Description:

- ·Location: Kiti, Dromolaxia, Cyprus
- •Situated in a prime location with access to essential amenities, schools, and transportation hubs.
- •Close proximity to major highways, providing convenient connectivity to nearby cities and attractions.
- Property Features:
- •Size: 120 m<sup>2</sup> per unit with a plot size of 190 m<sup>2</sup>
- •Bedrooms: 3
  •Bathrooms: 3
  •Floors: 2
- Parking: 1Year Built: Expected in Dec 2025
- Separate Title Deed: Yes
- Nearby Amenities:Supermarket: 200 mKindergarten: 200 m
- •School: 700 m
- •Cafes & Restaurants: 1.2 km
- Beach: 2 kmAirport: 6 km