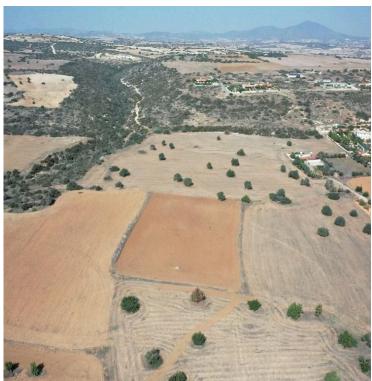

# **Description**

Field within holiday home zone of Agios Theodoros village, in Larnaca. (9034)

It is located in Filimeni area, at a long distance from the village centre and approximate 1.1km northwest of ALDIANA hotel and approximate 500m from the sea. The immediate vicinity of the property mainly consists of empty residential and agricultural fields and with few individual holiday houses as well.

The field has an irregular shape, an even land surface with slight slope toward the sea and it is located at a distance of approximate 300m from a public registered road (seaside road Zigiou - Mazotos).

Note that from the property there is view to the sea. The field falls within holiday home zone with building density 15%.