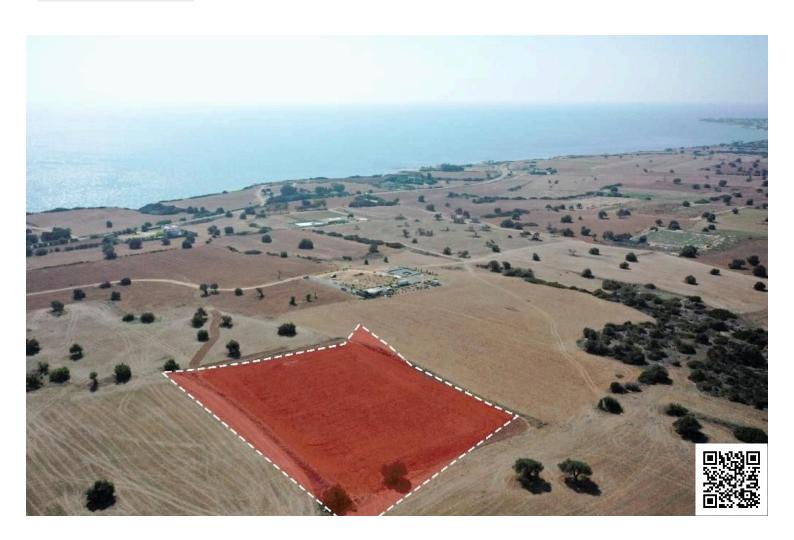

# Field within holiday home zone of Agios Theodoros village, in Larnaca district. (9034)

Ayios Theodoros, Larnaca

€170,000

# **Description**

Field within holiday home zone of Agios Theodoros village, in Larnaca. (9034)

It is located in Filimeni area, at a long distance from the village centre and approximate 1.1km northwest of ALDIANA hotel and approximate 500m from the sea. The immediate vicinity of the property mainly consists of empty residential and agricultural fields and with few individual holiday houses as well.

The field has an irregular shape, an even land surface with slight slope toward the sea and it is located at a distance of approximate 300m from a public registered road (seaside road Zigiou - Mazotos).

Note that from the property there is view to the sea. The field falls within holiday home zone with building density 15%.