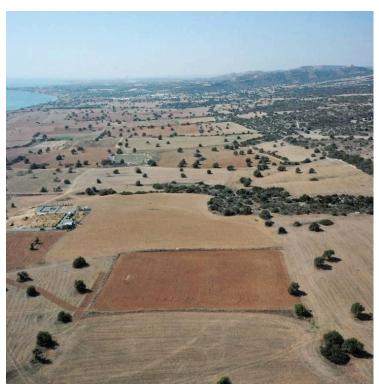

# **Description**

Field within holiday home zone of Agios Theodoros village, in Larnaca. (9034)

It is located in Filimeni area, at a long distance from the village centre and approximate 1.1km northwest of ALDIANA hotel and approximate 500m from the sea. The immediate vicinity of the property mainly consists of empty residential and agricultural fields and with few individual holiday houses as well.

The field has an irregular shape, an even land surface with slight slope toward the sea and it is located at a distance of approximate 300m from a public registered road (seaside road Zigiou - Mazotos).

Note that from the property there is view to the sea. The field falls within holiday home zone with building density 15%.