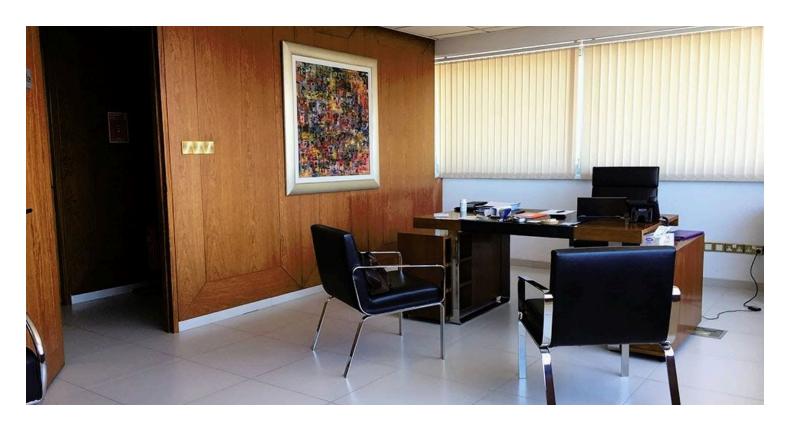

#### **Description**

SPACIOUS TOPFLOOR OFFICE FOR RENT IN LIMASSOL (8991)

Price: €5,000 per month

This top-floor office space offers a professional and spacious environment perfect for businesses looking to establish themselves in Limassol. The office includes a welcoming reception area, 4 large rooms ideal for offices or meeting spaces, 2 WC facilities, and a fully equipped kitchen for added convenience.

Key Features:

Reception area and 4 large rooms

2 WC facilities

Kitchen

Furniture not included

3 covered parking spaces

Air conditioning units throughout

Modern lighting fittings