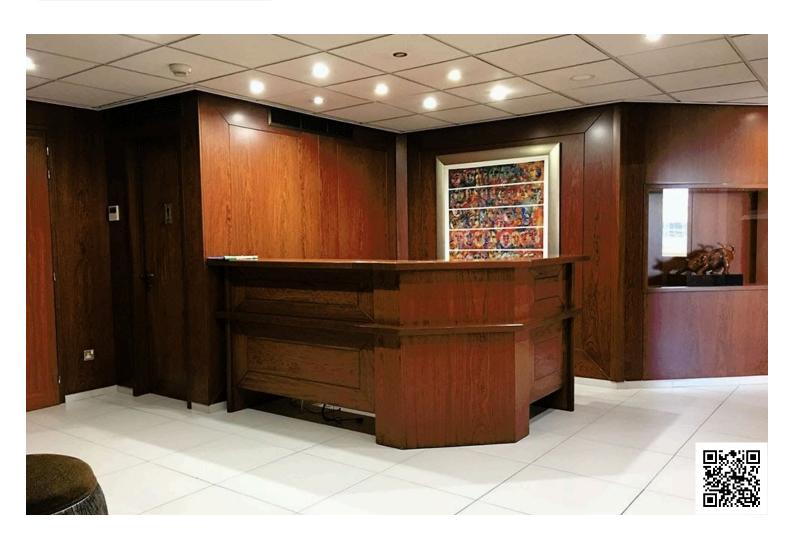

#### **Description**

SPACIOUS TOPFLOOR OFFICE FOR RENT IN LIMASSOL (8991)

Price: €5,000 per month

This top-floor office space offers a professional and spacious environment perfect for businesses looking to establish themselves in Limassol. The office includes a welcoming reception area, 4 large rooms ideal for offices or meeting spaces, 2 WC facilities, and a fully equipped kitchen for added convenience.

Key Features:

Reception area and 4 large rooms

2 WC facilities

Kitchen

Furniture not included

3 covered parking spaces

Air conditioning units throughout

Modern lighting fittings