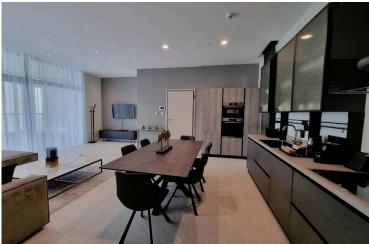

## **Description**

Luxury 3-Bedroom Apartment with amazing facilities – Germasogeia, Limassol (8970)

RENTAL PRICE: €6,000 /month (Requested 2 deposits)

Apartment Details: This Tower is a stunning multilevel high-rise mix development of residential apartments and hotel suites for daily rent, is perfectly located on the coast road in the Germasogeia Area of Limassol – Cyprus, and within walking distance of glorious sandy beaches. The spacious apartments enjoy panoramic views of the sea and the city and area just perfect for enjoying a sun-drenched Mediterranean lifestyle.

#### **Features**

Bright Combined kitchen and dining Double glazing

area

Entrance gate Entrance gate, automated Granite countertops

Investment opportunity Kitchen appliances Near amenities

Near bus route Open plan Roof garden