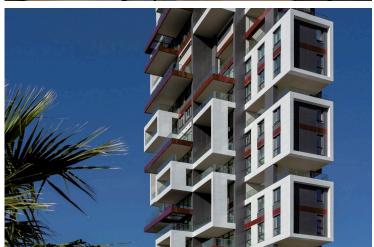

## **Description**

Luxury 3-Bedroom Apartment with amazing facilities – Germasogeia, Limassol (8970)

RENTAL PRICE: €6,000 /month (Requested 2 deposits)

Apartment Details: This Tower is a stunning multilevel high-rise mix development of residential apartments and hotel suites for daily rent, is perfectly located on the coast road in the Germasogeia Area of Limassol – Cyprus, and within walking distance of glorious sandy beaches. The spacious apartments enjoy panoramic views of the sea and the city and area just perfect for enjoying a sun-drenched Mediterranean lifestyle.

Floor: 7th

• Residence No: 702

• Bedrooms: 3 (1-en suite)

• Internal Covered Area: 113 m2

• Covered Veranda : 21 m2

• Total Net Area: 134 m2

• Common Area: 68 m2

Storage: 1

• Parking: 1

• Gross Area: 202 m2

The price includes: