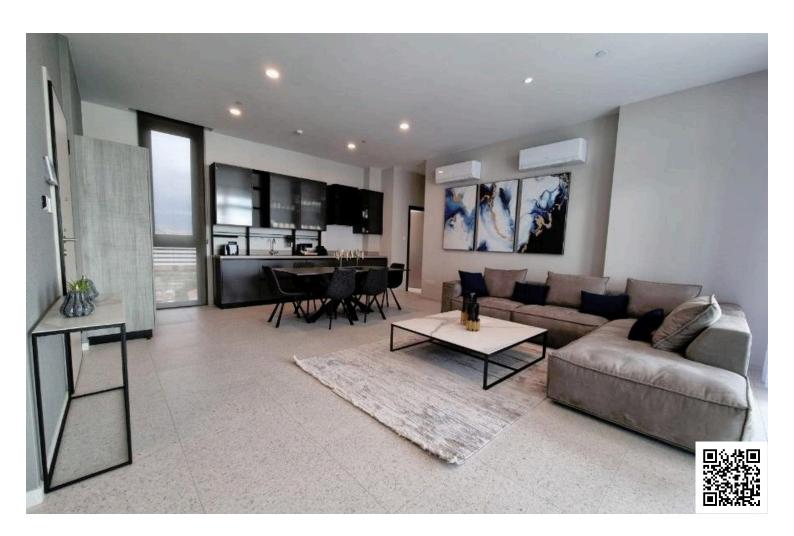

## **Description**

Luxury 3-Bedroom Apartment with amazing facilities – Germasogeia, Limassol (8970)

RENTAL PRICE: €6,000 /month (Requested 2 deposits)

Apartment Details: This Tower is a stunning multilevel high-rise mix development of residential apartments and hotel suites for daily rent, is perfectly located on the coast road in the Germasogeia Area of Limassol – Cyprus, and within walking distance of glorious sandy beaches. The spacious apartments enjoy panoramic views of the sea and the city and area just perfect for enjoying a sun-drenched Mediterranean lifestyle.

Floor: 7th

• Residence No: 702

• Bedrooms: 3 (1-en suite)

• Internal Covered Area: 113 m2

• Covered Veranda : 21 m2

• Total Net Area: 134 m2

• Common Area: 68 m2

Storage: 1

• Parking: 1

• Gross Area: 202 m2

The price includes:

### **Facilities**

Aircondition, Central system Elevator Gated complex

Gym Heating, Underfloor Landscaped garden

Parking, Covered Pool, Communal Sauna

Solar water heater Storage

#### **Features**

Bright Combined kitchen and dining Double glazing

area

Entrance gate Entrance gate, automated Granite countertops

Investment opportunity Kitchen appliances Near amenities

Near bus route Open plan Roof garden