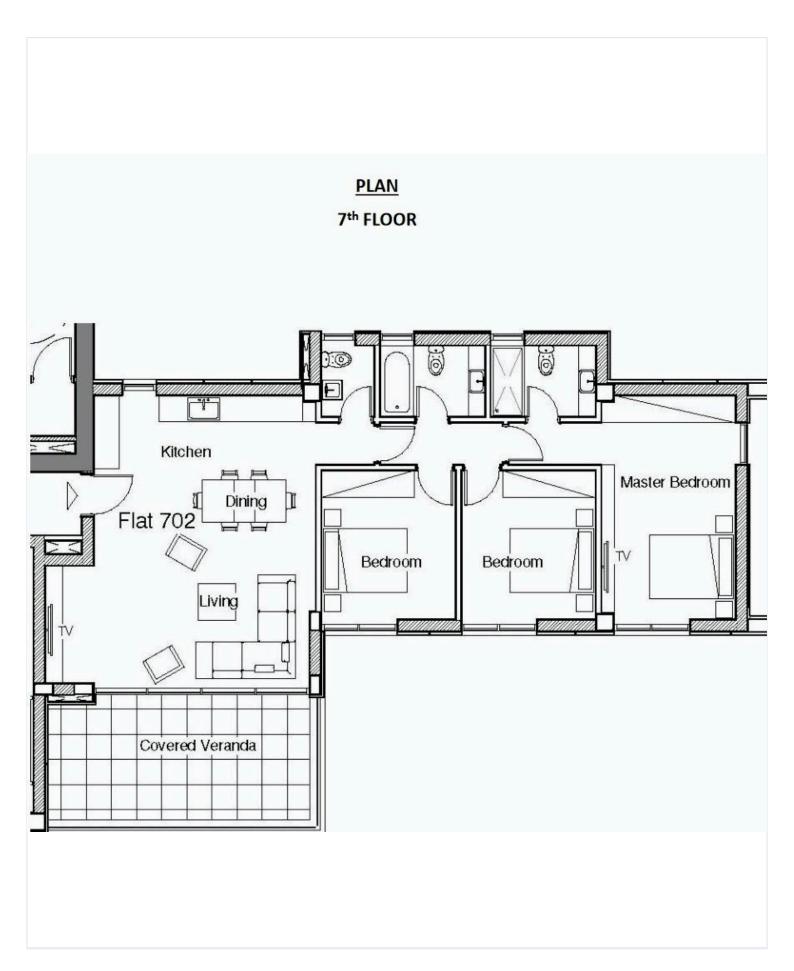

Floor: 7th

• Residence No: 702

• Bedrooms: 3 (1-en suite)

• Internal Covered Area: 113 m2

• Covered Veranda : 21 m2

• Total Net Area: 134 m2

• Common Area: 68 m2

Storage: 1

• Parking: 1

• Gross Area: 202 m2

The price includes:

# Floor plans