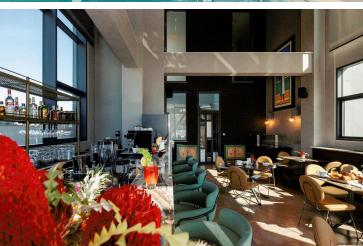

## **Description**

Luxury 3-Bedroom Apartment with amazing facilities – Germasogeia, Limassol (8970)

RENTAL PRICE: €6,000 /month (Requested 2 deposits)

Apartment Details: This Tower is a stunning multilevel high-rise mix development of residential apartments and hotel suites for daily rent, is perfectly located on the coast road in the Germasogeia Area of Limassol – Cyprus, and within walking distance of glorious sandy beaches. The spacious apartments enjoy panoramic views of the sea and the city and area just perfect for enjoying a sun-drenched Mediterranean lifestyle.