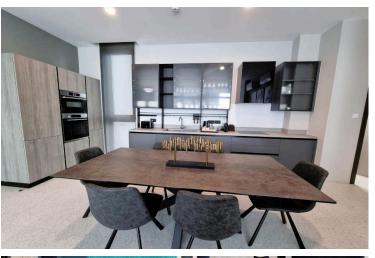

## **Description**

Luxury 3-Bedroom Apartment with amazing facilities – Germasogeia, Limassol (8970)

RENTAL PRICE: €6,000 /month (Requested 2 deposits)

Apartment Details: This Tower is a stunning multilevel high-rise mix development of residential apartments and hotel suites for daily rent, is perfectly located on the coast road in the Germasogeia Area of Limassol – Cyprus, and within walking distance of glorious sandy beaches. The spacious apartments enjoy panoramic views of the sea and the city and area just perfect for enjoying a sun-drenched Mediterranean lifestyle.

#### **Features**

Bright Combined kitchen and dining Double glazing

area

Entrance gate Entrance gate, automated Granite countertops

Investment opportunity Kitchen appliances Near amenities

Near bus route Open plan Roof garden