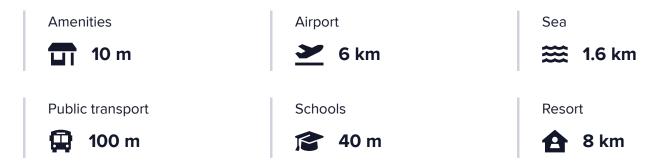

This prime location puts you within walking distance of everything:

1600m to the beach for sun-soaked days40m to university and school10m to a supermarket and mallElevator access available for convenience

### Distances