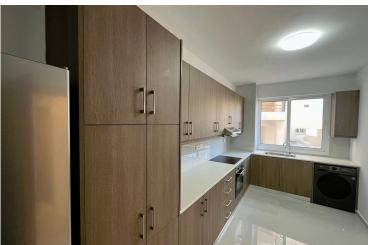

### Description

Stylish 2-Bedroom Apartment in the Heart of Drosia, Larnaca (8962)

Price: €195,000

Discover your new home in this beautifully renovated ground-floor apartment located in the vibrant Drosia area, right in the heart of Larnaca's city center. Perfectly designed for comfort and convenience, this spacious 90m<sup>2</sup> residence offers modern living with a touch of elegance.

2 Bedrooms (1 master bedroom)
2 Bathrooms
Large, modern kitchen perfect for cooking and entertaining
Cozy living room ideal for relaxation
1 veranda to enjoy outdoor moments
New solar system for hot water
1 covered parking space