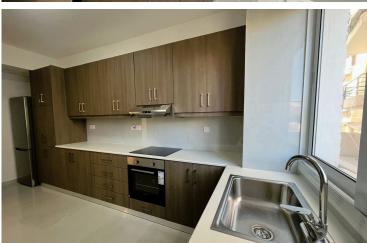

### Description

Stylish 2-Bedroom Apartment in the Heart of Drosia, Larnaca (8962)

Price: €195,000

Discover your new home in this beautifully renovated ground-floor apartment located in the vibrant Drosia area, right in the heart of Larnaca's city center. Perfectly designed for comfort and convenience, this spacious 90m<sup>2</sup> residence offers modern living with a touch of elegance.

2 Bedrooms (1 master bedroom)
2 Bathrooms
Large, modern kitchen perfect for cooking and entertaining
Cozy living room ideal for relaxation
1 veranda to enjoy outdoor moments
New solar system for hot water
1 covered parking space