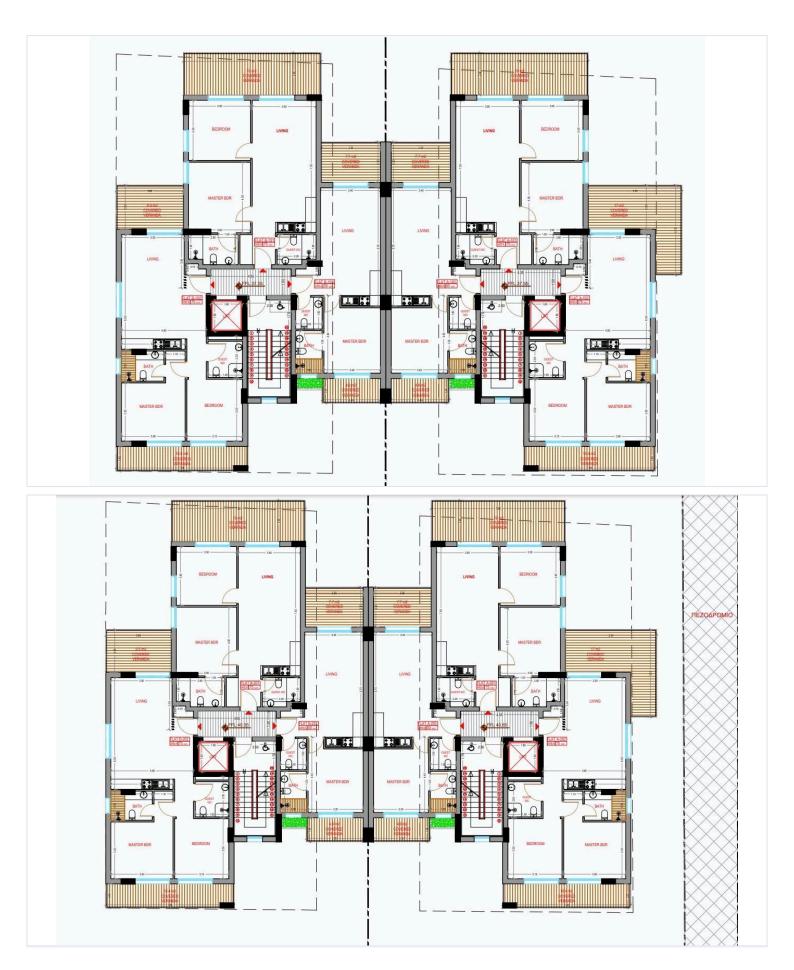

nique opportunity to own an off-plan, energy-efficient apartment in the sought-after Aradippou area of Larnaca. With a modern design and high-quality finishes, this modern 1-bedrooms, 1 bathroom residence offers a perfect blend of comfort and functionality.

Living Space: 50  $m^2$  covered area + 13  $m^2$  covered veranda

Key Features:

Open-plan layout combining kitchen and dining area Fitted wardrobes and granite countertops Provision for air conditioning and heating Double-glazed aluminium windows Covered parking (12.6 m<sup>2</sup>) and storage space Bright interiors with a city view Easy access to main roads and public transport (400 m)

This property is ideal for investment or for those seeking a comfortable and modern living space with rental potential.





### **Floor plans**







## **Additional information**

### Facilities

| Aircondition, Provision          | Elevator                    | Heating, Provision  |
|----------------------------------|-----------------------------|---------------------|
| Parking, Covered                 | Solar water heater          | Storage             |
|                                  |                             |                     |
| Features                         |                             |                     |
|                                  |                             |                     |
| Balcony                          | Bright                      | City view           |
| Combined kitchen and dining area | Connected to electric mains | Double glazing      |
| Easy access to main roads