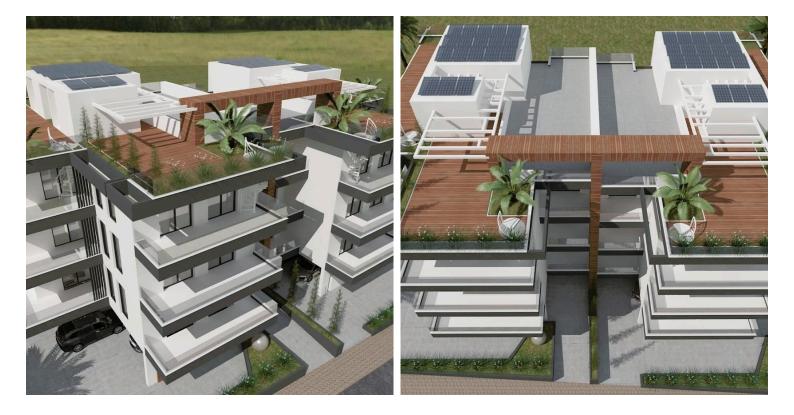

### Description

Elegant 1-Bedroom Penthouse Apartment in Aradippou, Larnaca (8944)

Price: €165,000 +VAT

Discover a unique opportunity to own an off-plan, energy-efficient apartment in the sought-after Aradippou area of Larnaca. With a modern design and high-quality finishes, this modern 1-bedrooms, 1 bathroom residence offers a perfect blend of comfort and functionality.

Living Space: 50  $m^2$  covered area + 13  $m^2$  covered veranda

Key Features:

Open-plan layout combining kitchen and dining area Fitted wardrobes and granite countertops Provision for air conditioning and heating Double-glazed aluminium windows Covered parking (12.6 m<sup>2</sup>) and storage space Bright interiors with a city view Easy access to main roads and public transport (400 m)

This property is ideal for investment or for those seeking a comfortable and modern living space with rental potential.