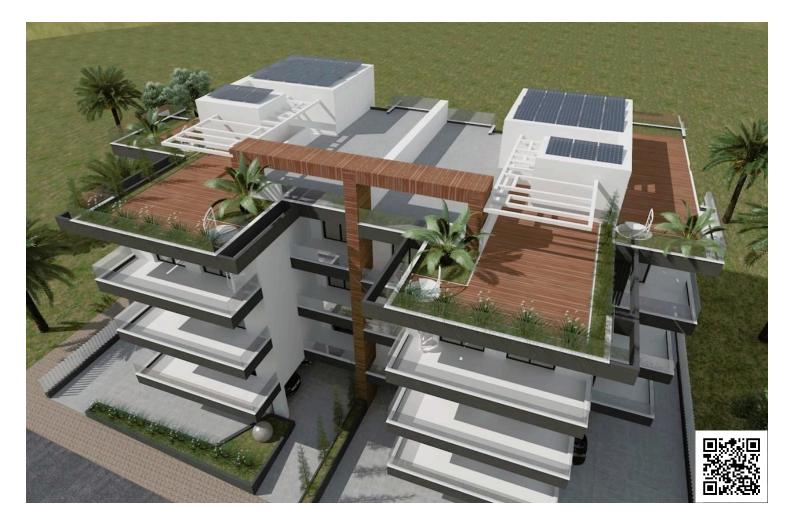

### Description

Elegant 1-Bedroom Penthouse Apartment in Aradippou, Larnaca (8944)

Price: €165,000 +VAT

Discover a unique opportunity to own an off-plan, energy-efficient apartment in the sought-after Aradippou area of Larnaca. With a modern design and high-quality finishes, this modern 1-bedrooms, 1 bathroom residence offers a perfect blend of comfort and functionality.

Living Space: 50  $m^2$  covered area + 13  $m^2$  covered veranda

Key Features:

Open-plan layout combining kitchen and dining area Fitted wardrobes and granite countertops Provision for air conditioning and heating Double-glazed aluminium windows Covered parking (12.6 m<sup>2</sup>) and storage space Bright interiors with a city view Easy access to main roads and public transport (400 m)

This property is ideal for investment or for those seeking a comfortable and modern living space with rental potential.