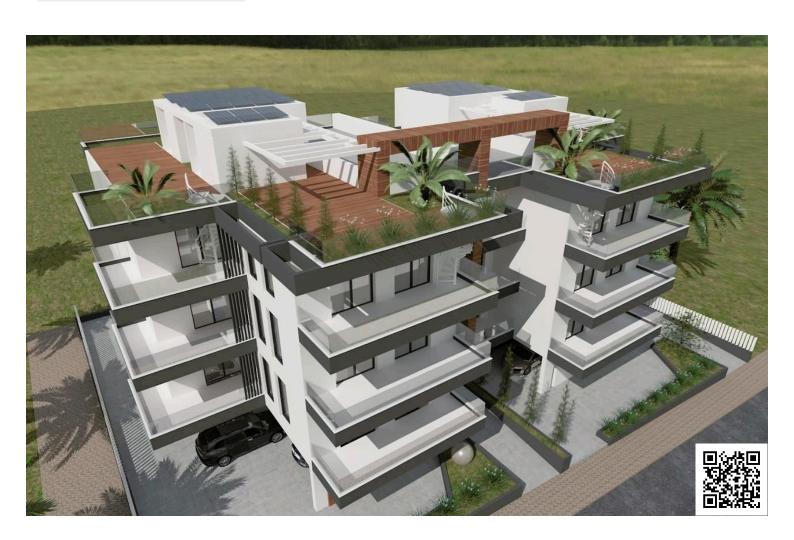

# Elegant 2-Bedroom Penthouse Apartment with Roof Garden in Aradippou, Larnaca (8942)

• Aradippou, Larnaca

€240,000 +VAT

### **Description**

Elegant 2-Bedroom Penthouse Apartment with Roof Garden in Aradippou, Larnaca (8942)

Price: €240,000 +VAT

Discover a unique opportunity to own an off-plan, energy-efficient apartment in the sought-after Aradippou area of Larnaca. With a modern design and high-quality finishes, this modern 2-bedrooms, 3 bathrooms residence offers a perfect blend of comfort and functionality.

Living Space: 86 m<sup>2</sup> covered area + 20 m<sup>2</sup> covered veranda + roof garden 60 m<sup>2</sup>

Key Features:

Open-plan layout combining kitchen and dining area

Fitted wardrobes and granite countertops