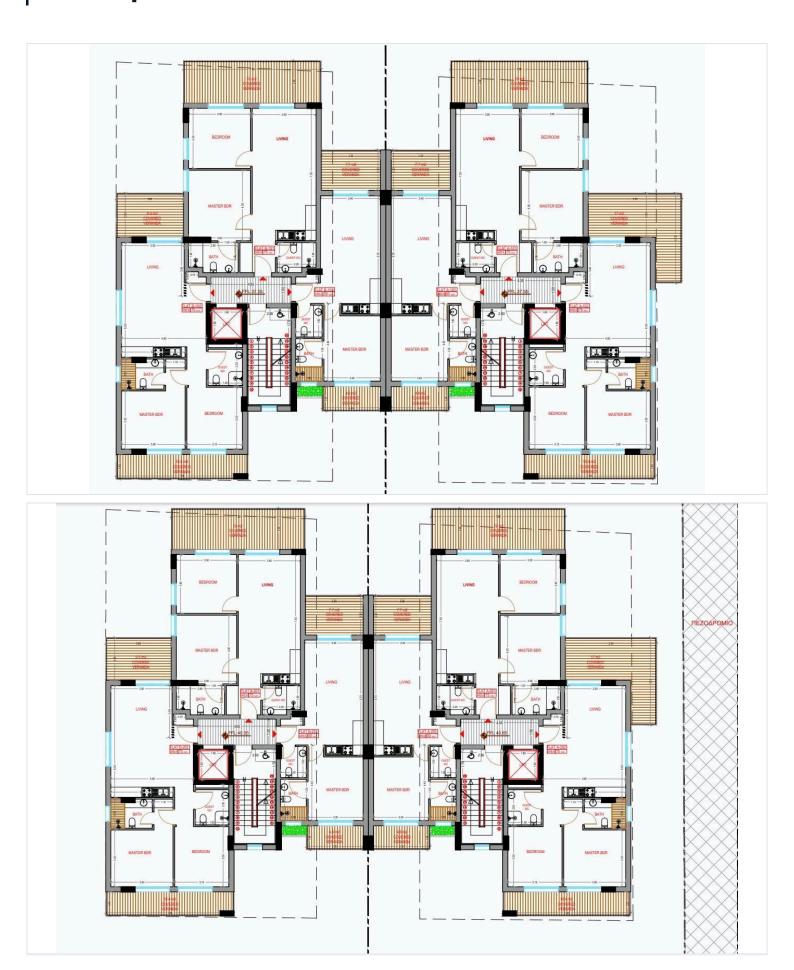

# Floor plans

### **Specifications**

| <b>=</b> 2 | <b>™</b> 3 | [] 86 m <sup>2</sup> |
|------------|------------|----------------------|
| Bedrooms   | Bathrooms  | Covered              |

| Туре                 | Apartment   | Structure                 |
|----------------------|-------------|---------------------------|
| Toilets              | 3           | Facade                    |
| Status               | Off plan    | Communal charge frequency |
| Year of construction | 2027        | Energy efficiency rating  |
| Furnished            | Unfurnished |                           |

Living Space: 86 m<sup>2</sup> covered area + 20 m<sup>2</sup> covered veranda + roof garden 60 m<sup>2</sup>

Key Features:

Open-plan layout combining kitchen and dining area

Fitted wardrobes and granite countertops