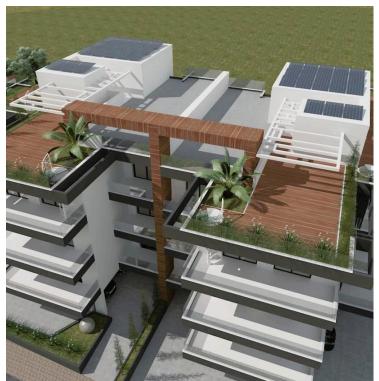

Living Space: 86 m<sup>2</sup> covered area + 20 m<sup>2</sup> covered veranda + roof garden 60 m<sup>2</sup>

Key Features:

Open-plan layout combining kitchen and dining area

Fitted wardrobes and granite countertops

Easy access to main roads Fitted wardrobes Granite countertops

Investment opportunity Near amenities Near bus route

Open plan Pressurized water system Rental potential

Roof garden Shower Thermal insulation