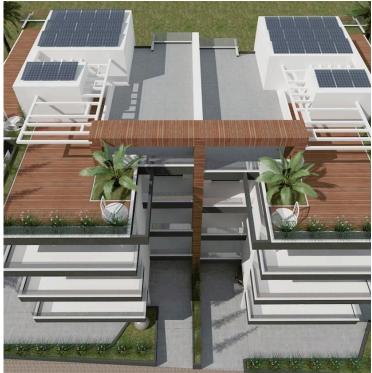

Living Space: 86 m<sup>2</sup> covered area + 20 m<sup>2</sup> covered veranda + roof garden 60 m<sup>2</sup>

Key Features:

Open-plan layout combining kitchen and dining area

Fitted wardrobes and granite countertops

Easy access to main roads Fitted wardrobes Granite countertops

Investment opportunity Near amenities Near bus route

Open plan Pressurized water system Rental potential

Roof garden Shower Thermal insulation