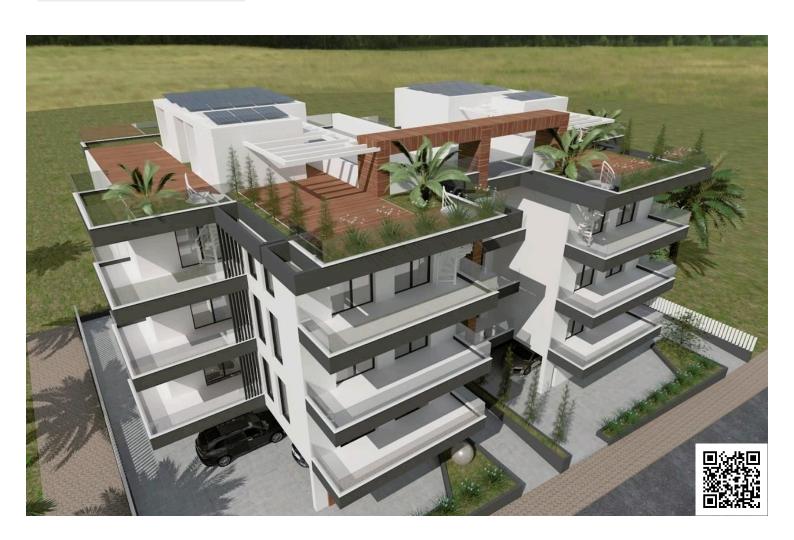

### **Description**

Elegant 2-Bedroom Penthouse Apartment with Roof Garden in Aradippou, Larnaca (8941)

Price: €250,000 +VAT

Discover a unique opportunity to own an off-plan, energy-efficient apartment in the sought-after Aradippou area of Larnaca. With a modern design and high-quality finishes, this modern 2-bedrooms, 3 bathrooms residence offers a perfect blend of comfort and functionality.

Living Space: 86 m<sup>2</sup> covered area + 20 m<sup>2</sup> covered veranda + roof garden 60 m<sup>2</sup>

Key Features:

Open-plan layout combining kitchen and dining area

Fitted wardrobes and granite countertops

Provision for air conditioning and heating

Double-glazed aluminium windows

Covered parking (12.6 m<sup>2</sup>) and storage space

Bright interiors with a city view

Easy access to main roads and public transport (400 m)