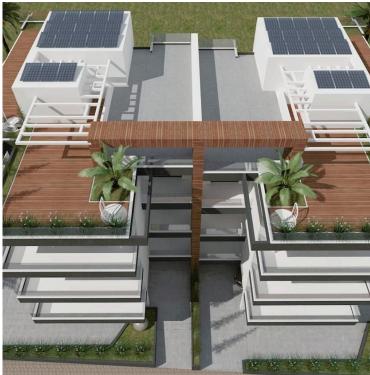

Living Space: 86 m<sup>2</sup> covered area + 20 m<sup>2</sup> covered veranda + roof garden 60 m<sup>2</sup>

Key Features:

Open-plan layout combining kitchen and dining area

Fitted wardrobes and granite countertops

Easy access to main roads Fitted wardrobes Granite countertops

Investment opportunity Near amenities Near bus route

Open plan Pressurized water system Rental potential

Roof garden Shower Thermal insulation