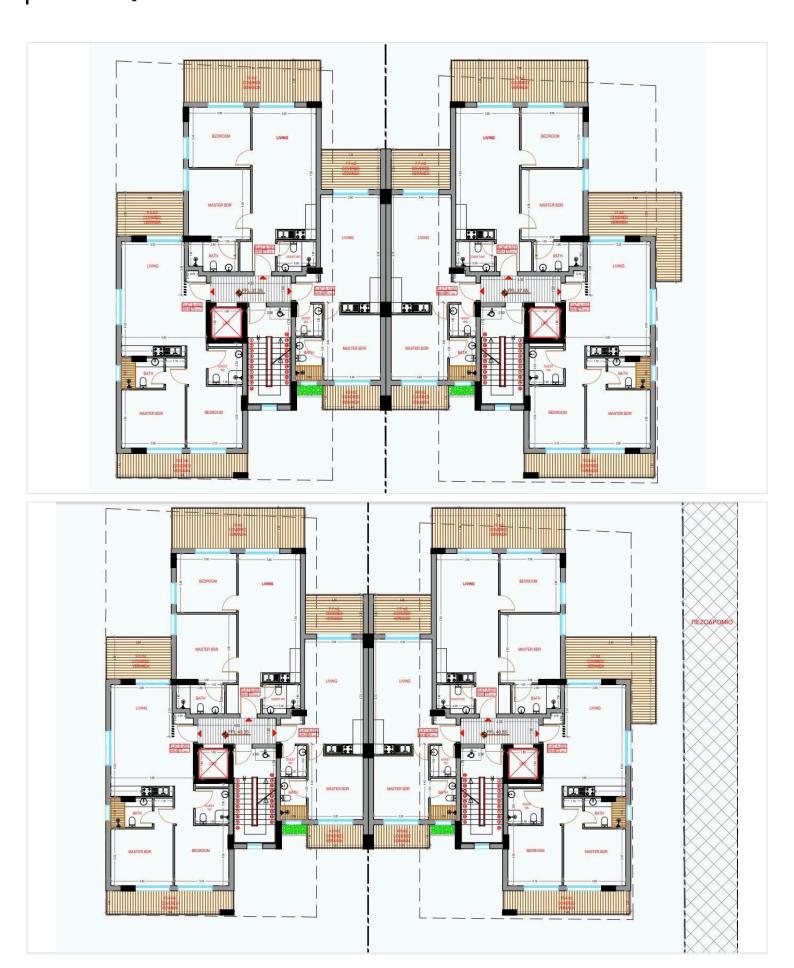

-efficient apartment in the sought-after Aradippou area of Larnaca. With a modern design and high-quality finishes, this modern 2-bedrooms, 3 bathrooms residence offers a perfect blend of comfort and functionality.

Living Space: 86 m<sup>2</sup> covered area + 20 m<sup>2</sup> covered veranda + roof garden 60 m<sup>2</sup>

Key Features:

Open-plan layout combining kitchen and dining area

Fitted wardrobes and granite countertops

Provision for air conditioning and heating

Double-glazed aluminium windows

Covered parking (12.6 m<sup>2</sup>) and storage space

Bright interiors with a city view

Easy access to main roads and public transport (400 m)

This property is ideal for investment or for those seeking a comfortable and modern living space with rental potential.





# Floor plans







## **Additional information**

### **Facilities**

Aircondition, Provision Elevator Heating, Provision

Parking, Covered Solar water heater Storage

**Features** 

Balcony Bright City view

Combined kitchen and dining Connected to electric mains Double glazing

Easy access to main roads Fitted wardrobes Granite countertops

Investment opportunity Near amenities Near bus route

Open plan Pressurized water system Rental potential

Roof garden Shower Thermal insulation

Veranda

#### **Distances**

Amenities Airport Sea

**1**50 m **≥** 9.9 km **≅** 4 km

Public transport Schools Resort

### **Contact us**

Stefania Spyridou
(+357) 99810880

stephaniaspyridou@gmail.com