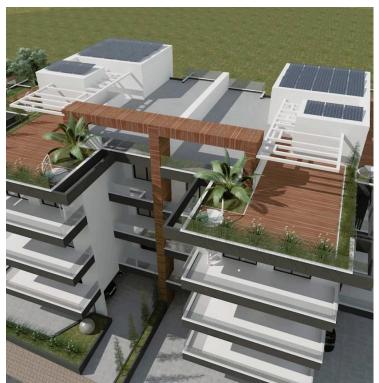

Living Space: 86 m<sup>2</sup> covered area + 20 m<sup>2</sup> covered veranda + roof garden 60 m<sup>2</sup>

Key Features:

Open-plan layout combining kitchen and dining area

Fitted wardrobes and granite countertops

Easy access to main roads Fitted wardrobes Granite countertops

Investment opportunity Near amenities Near bus route

Open plan Pressurized water system Rental potential

Roof garden Shower Thermal insulation