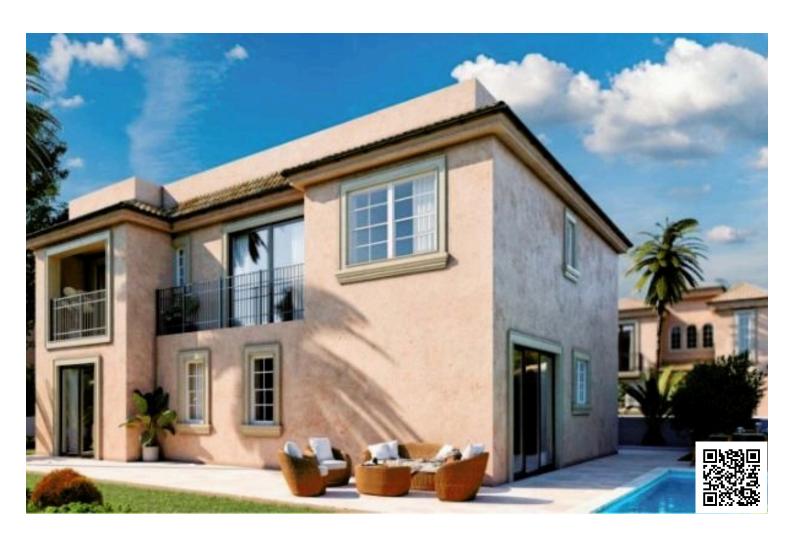

## **Description**

ELEGANT SEA VIEW 4 BEDROOM DETACHED VILLA IN CHLORAKA, PAPHOS (8884)

PRICE: 2,020,000 EURO PLUS VAT | Delivery Date: 3 months away from delivery

4 Bedrooms | 2 Bathrooms | 2 Parking Spaces

Covered Area: 315 m2 | Covered Veranda: 2 m2 | Covered Parking: 33 m2

Roof Garden: 100 m2 | Covered BBQ Area: 30 m2 | Total Covered Area: 380 m2 | Total Area: 452 m2 | Plot: 618 m2

Elegantly situated 100 meters from the edge of the sea, Villas sets the scene for spectacular views of the warm. Mediterranean Sea and Majestic sunsets that will dazzle your mind, body and soul.

This exclusive gated development of 3 and 4 bedroom villas offers our prestigious clients the comforts of luxurious living on huge plots with adequate private space for pure outdoor Mediterranean living combining the virtues of sophisticated exquisite design and mesmerising views.