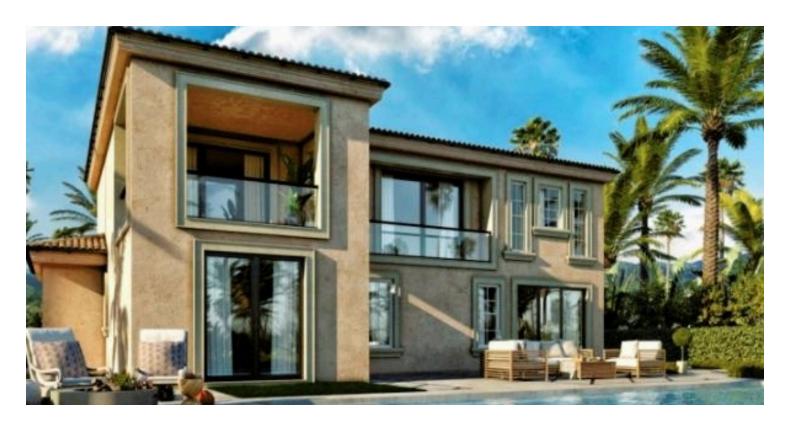

## **Description**

ELEGANT SEA VIEW 4 BEDROOM DETACHED VILLA IN CHLORAKA, PAPHOS (8884)

PRICE: 2,020,000 EURO PLUS VAT | Delivery Date: 3 months away from delivery

4 Bedrooms | 2 Bathrooms | 2 Parking Spaces

Covered Area: 315 m2 | Covered Veranda: 2 m2 | Covered Parking: 33 m2

Roof Garden: 100 m2 | Covered BBQ Area: 30 m2 | Total Covered Area: 380 m2 | Total Area: 452 m2 | Plot: 618 m2

Elegantly situated 100 meters from the edge of the sea, Villas sets the scene for spectacular views of the warm. Mediterranean Sea and Majestic sunsets that will dazzle your mind, body and soul.

This exclusive gated development of 3 and 4 bedroom villas offers our prestigious clients the comforts of luxurious living on huge plots with adequate private space for pure outdoor Mediterranean living combining the virtues of sophisticated exquisite design and mesmerising views.