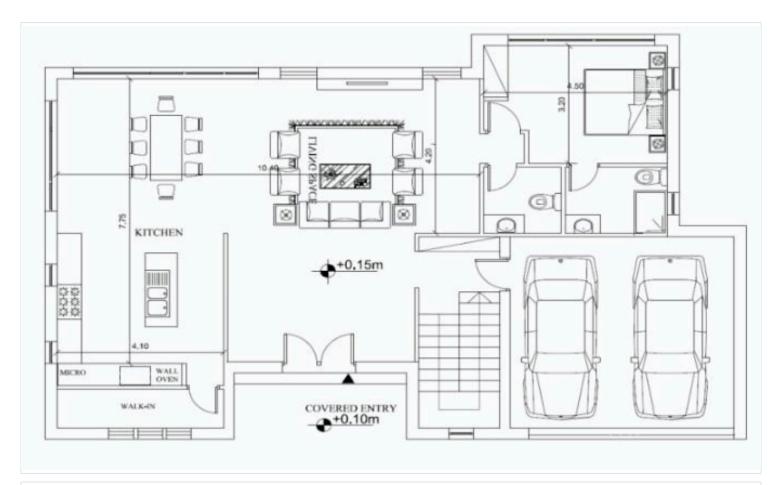

arm. Mediterranean Sea and Majestic sunsets that will dazzle your mind, body and soul.

This exclusive gated development of 3 and 4 bedroom villas offers our prestigious clients the comforts of luxurious living on huge plots with adequate private space for pure outdoor Mediterranean living combining the virtues of sophisticated exquisite design and mesmerising views.

The development boasts the principles of the Feng-shui masters themselves in the coastal area of Chloraka close to all the amenities that are needed for modern day living.

These spacious homes offer its residents all the space needed for living comfortably in a peaceful and relaxing environment, designed passionately by our award winning architects conjuring a sense of Mediterranean elegance at its best.





# Floor plans









# **Additional information**

### **Facilities**

Aircondition, Provision

Heating, Provision

Parking, Covered

Storage

**Features** 

24-hour security

Easy access to main roads

Modern design

Walking distance to beach

Barbeque

Garden

Quiet area

Easy access to highway

Luxury specifications

Spacious rooms

**Distances** 

**Amenities** 

1.5 km

Airport

20 km

Sea

1 km

Schools



1.4 km

#### Contact us



#### Maria Ioannidou

(+357) 99062620



▲ lextrusrealestate@gmail.com