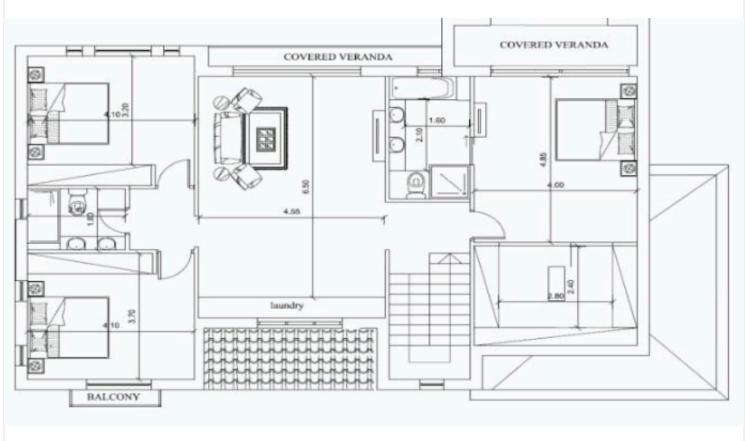

m. Mediterranean Sea and Majestic sunsets that will dazzle your mind, body and soul.

This exclusive gated development of 3 and 4 bedroom villas offers our prestigious clients the comforts of luxurious living on huge plots with adequate private space for pure outdoor Mediterranean living combining the virtues of sophisticated exquisite design and mesmerising views.

The development boasts the principles of the Feng-shui masters themselves in the coastal area of Chloraka close to all the amenities that are needed for modern day living.

These spacious homes offer its residents all the space needed for living comfortably in a peaceful and relaxing environment, designed passionately by our award winning architects conjuring a sense of Mediterranean elegance at its best.





# Floor plans









# **Additional information**

### **Facilities**

Aircondition, Provision

Heating, Provision

Parking, Covered

Storage

**Features** 

24-hour security

Easy access to main roads

Modern design

Walking distance to beach

Barbeque

Garden

Quiet area

Easy access to highway

Luxury specifications

Spacious rooms

**Distances** 

**Amenities** 

1.5 km

Airport

20 km

Sea

1 km

Schools



1.4 km

#### Contact us



#### Maria Ioannidou

(+357) 99062620



▲ lextrusrealestate@gmail.com