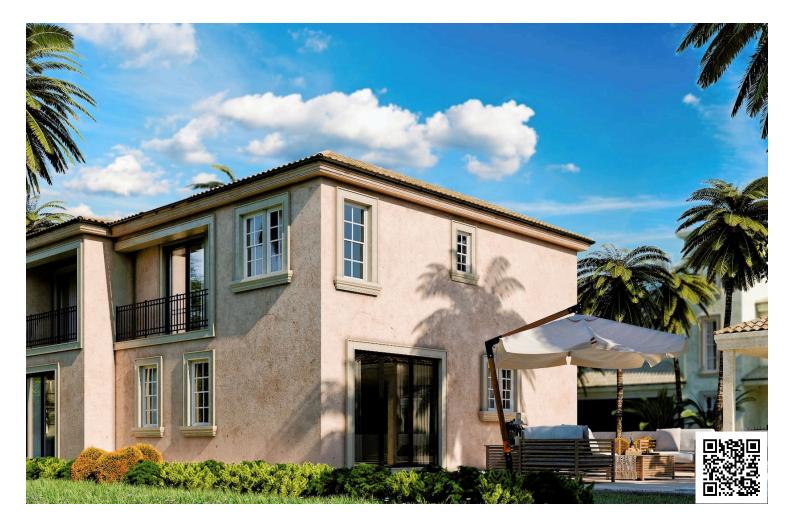

### Description

ELEGANT SEAVIEW 4 BEDROOM APARTMENT IN CHLORAKA, PAPHOS (8883)

PRICE: 1,750,000 EURO PLUS VAT | Delivery Date: 3 months away from delivery

4 Bedrooms 2 Bathrooms 2 Parking Spaces Covered Area: 270 m2 Covered Veranda: 2 m2 Covered Parking: 33 m2 Covered BBQ Area: 30 m2 Total Covered Area: 335 m2 Total Area: 310 m2 Plot: 685 m2

Elegantly situated 100 meters from the edge of the sea, Villas sets the scene for spectacular views of the warm. Mediterranean Sea and Majestic sunsets that will dazzle your mind, body and soul.

This exclusive gated development of 3 and 4 bedroom villas offers our prestigious clients the comforts of luxurious living on huge plots with adequate private space for pure outdoor Mediterranean living combining the virtues of sophisticated exquisite design and mesmerising views.