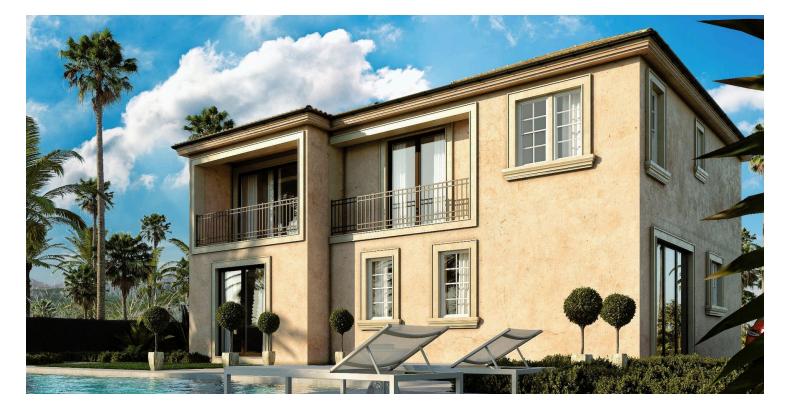

### Description

ELEGANT SEAVIEW 4 BEDROOM APARTMENT IN CHLORAKA, PAPHOS (8883)

PRICE: 1,750,000 EURO PLUS VAT | Delivery Date: 3 months away from delivery

4 Bedrooms 2 Bathrooms 2 Parking Spaces Covered Area: 270 m2 Covered Veranda: 2 m2 Covered Parking: 33 m2 Covered BBQ Area: 30 m2 Total Covered Area: 335 m2 Total Area: 310 m2 Plot: 685 m2

Elegantly situated 100 meters from the edge of the sea, Villas sets the scene for spectacular views of the warm. Mediterranean Sea and Majestic sunsets that will dazzle your mind, body and soul.

This exclusive gated development of 3 and 4 bedroom villas offers our prestigious clients the comforts of luxurious living on huge plots with adequate private space for pure outdoor Mediterranean living combining the virtues of sophisticated exquisite design and mesmerising views.