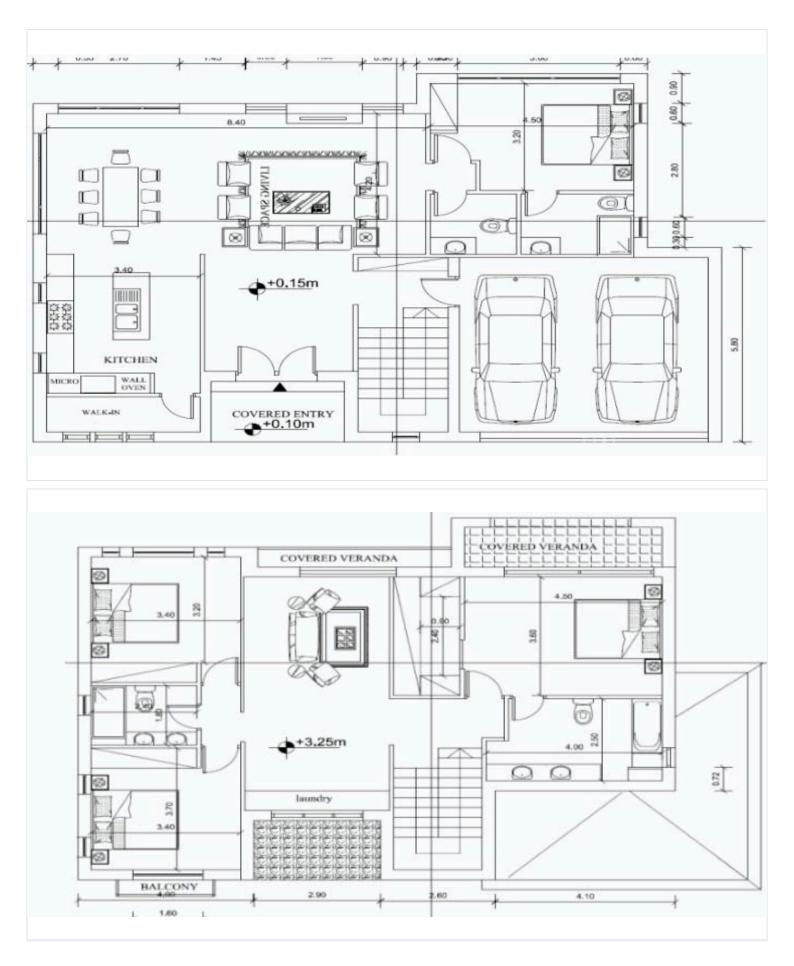

### **Floor plans**

### Description

ELEGANT SEAVIEW 4 BEDROOM APARTMENT IN CHLORAKA, PAPHOS (8883)

PRICE: 1,750,000 EURO PLUS VAT | Delivery Date: 3 months away from delivery

4 Bedrooms 2 Bathrooms 2 Parking Spaces Covered Area: 270 m2 Covered Veranda: 2 m2 Covered Parking: 33 m2 Covered BBQ Area: 30 m2 Total Covered Area: 335 m2 Total Area: 310 m2 Plot: 685 m2