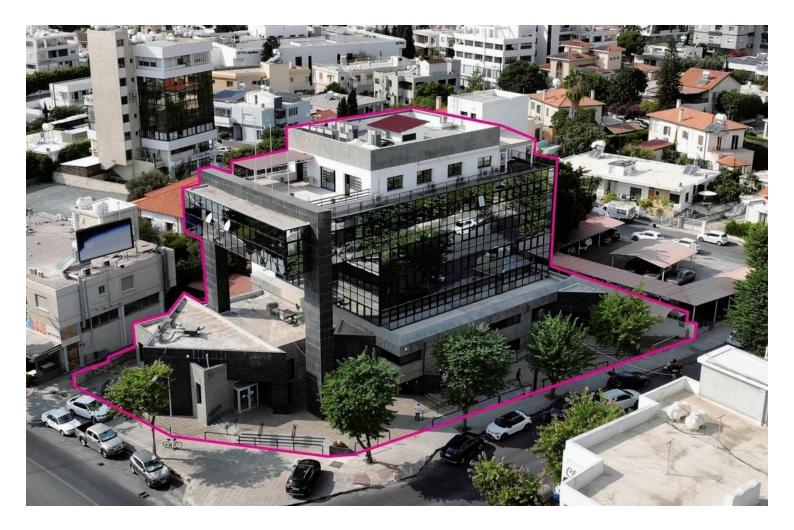

#### Description

Commercial Building, City Center, Limassol. (8870)

Price 10.000.000

A commercial building, primely located on the corner of Arch.Makarios Avenue and Ioannou Polemi street, in Apostoloi Petrou & Pavlou parish of Limassol Municipality. The immediate area is characterized by high-rise buildings, with shops on the ground floor and offices/apartments on the upper floors. The property is partially rented to a major local banking institution, covering part of the basement, whole ground floor and mezzanine.

The building has 7 levels, constituted of a basement, a ground floor with a mezzanine and five floors.

-The ground floor and mezzanine consist of a reception area, offices, kitchen, storage room, ATMs and toilets. Ground Floor enclosed area is approx at 708 sq.m and Mezzanine at about 290 sq.m.

-The first to third floors have similar lay out and consist of open plan office spaces, kitchen, server rooms, storage rooms, toilets and other auxiliary spaces. All three floors have an enclosed area of approx. 355 sq.m. VACANT -The fourth floor has a similar layout with the first three but is much larger with an enclosed area of approx. 510 sq.m. VACANT VACANT

-The fifth floor consists of reception area, conference rooms, file room, toilets and offices and has an enclosed area of approx. 212 sq.m. VACANT

-The basement consists of 20 parking spaces for the whole building and a strong room utilized by the retail bank operating ton the ground floor.