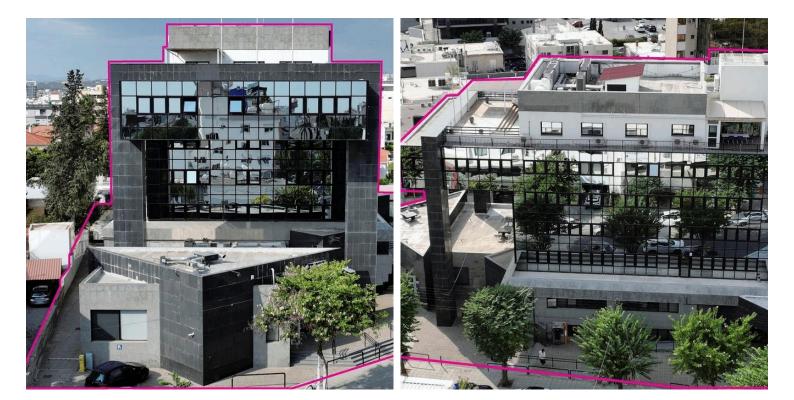

#### Description

Commercial Building, City Center, Limassol. (8870)

Price 10.000.000

A commercial building, primely located on the corner of Arch.Makarios Avenue and Ioannou Polemi street, in Apostoloi Petrou & Pavlou parish of Limassol Municipality. The immediate area is characterized by high-rise buildings, with shops on the ground floor and offices/apartments on the upper floors. The property is partially rented to a major local banking institution, covering part of the basement, whole ground floor and mezzanine.

The building has 7 levels, constituted of a basement, a ground floor with a mezzanine and five floors.

-The ground floor and mezzanine consist of a reception area, offices, kitchen, storage room, ATMs and toilets. Ground Floor enclosed area is approx at 708 sq.m and Mezzanine at about 290 sq.m.