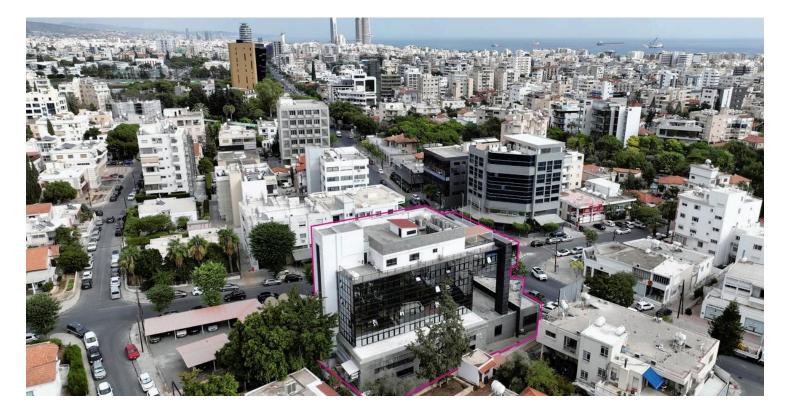

#### Description

Commercial Building, City Center, Limassol. (8870)

Price 10.000.000

A commercial building, primely located on the corner of Arch.Makarios Avenue and Ioannou Polemi street, in Apostoloi Petrou & Pavlou parish of Limassol Municipality. The immediate area is characterized by high-rise buildings, with shops on the ground floor and offices/apartments on the upper floors. The property is partially rented to a major local banking institution, covering part of the basement, whole ground floor and mezzanine.