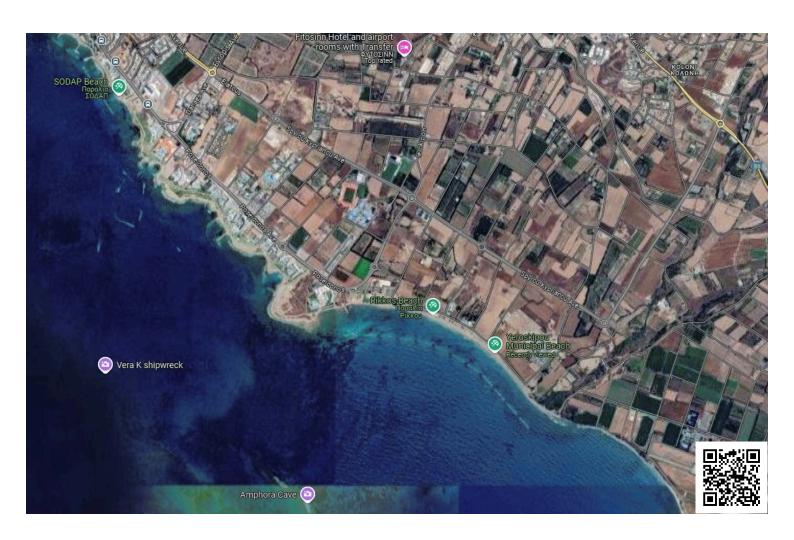

# **Description**

Exceptional Beachfront Field in Geroskipou, Paphos (8831)

Price: €19,000,000

This prime beachfront field offers a unique investment opportunity in Geroskipou, Paphos, with a total area of 75,306 m<sup>2</sup>. The property includes a recreational center and a ground-level residence with a yard, constructed in 1982.

**Field** 

Property Type: Prime Beachfront Field

Land Zone: Strategically situated within a tourist zone, comprising:

Γα2 (53%): Density 6%

Δα1 (9%)

T3ε2 (6%): Density 30% T5β (32%): Density 30%

Total area: 75.306 sq.m.

Access: Easily accessible via a registered road, this corner property offers a premium position with unparalleled visibility and approachability.

Terrain: Irregular shape, providing distinctive opportunities for innovative design and development.