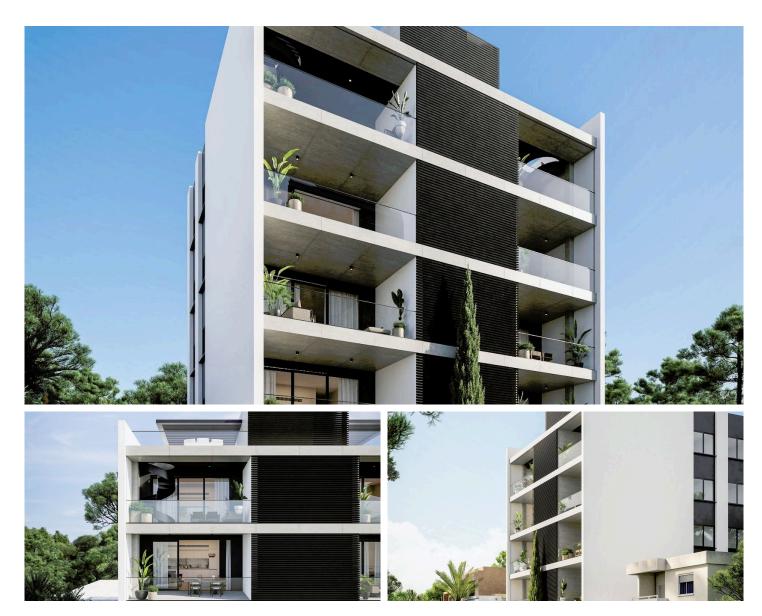

## Modern 2 Bedroom Apartment in Neapolis Limassol (8798) #8798

**€319,000** +VAT

[] 65 m<sup>2</sup>

Modern 2 Bedroom Apartment in Neapolis Limassol (8798)

Located just 500m from the beach, this apartment offers stylish studios and two-bedroom apartments with exclusive rooftop gardens and city views. Ideal for both short and long-term rentals, this development is in the heart of Neapolis, surrounded by shopping, dining, and entertainment.

## Investment Benefits:

Prime location: 5-minute walk to the beach. Strong rental market with 45%+ growth in recent years. Excellent potential for capital appreciation and ROI. Close to transport, major roads, and amenities.