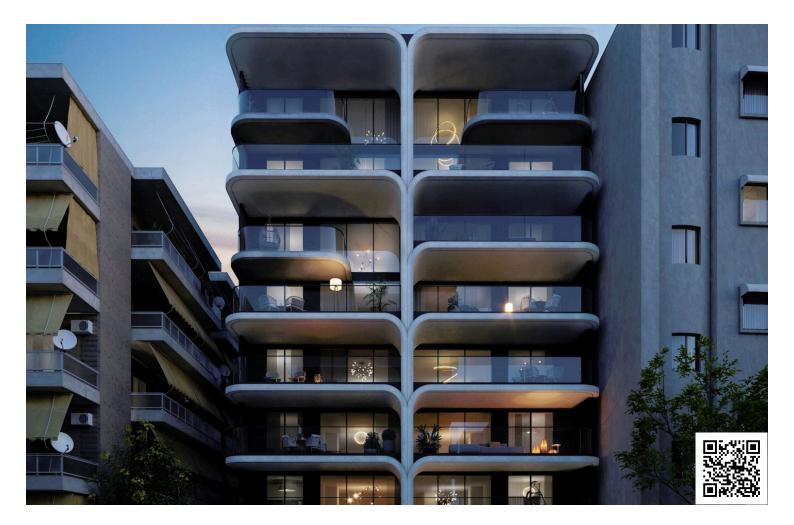

### Description

Modern 2-Bedroom Apartment in Palio Faliro, Athens (8792)

Price: €500,000 | Completion : July 2026 | Under Construction Project | Covered Internal Area: 67.53 m<sup>2</sup> | Covered Veranda: 12.94 m<sup>2</sup> Floor: 3rd (Total 6 Floors)

Situated in a gated contemporary residential complex with a rooftop swimming pool and BBQ area, this 2-bedroom apartment offers a perfect blend of modern city life and upscale living. The innovative architecture and design ensure both comfort and style in one of Athens' most sought-after areas, close to the Athenian Riviera and the Hellinikon project.

Key Features:

Open-plan living with granite countertops Autonomous heating and air-conditioning provision Double-glazed windows for thermal insulation Solar water heater and energy-efficient design Private parking and storage spaces Elevator and automated entrance gate Pre-installation for electric vehicle charging stations