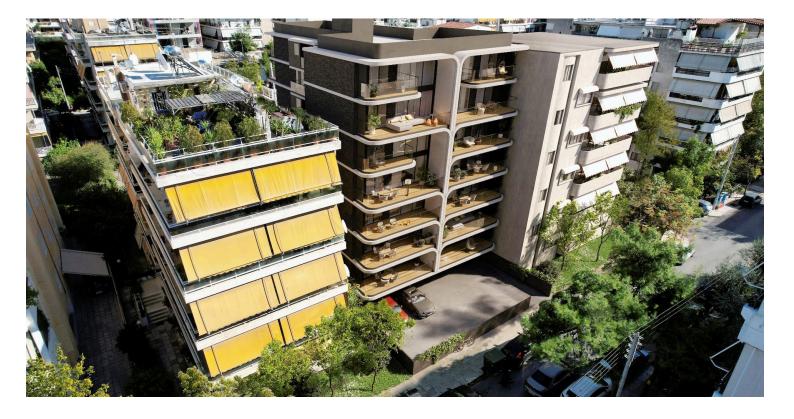

### Description

Modern 2-Bedroom Apartment in Palio Faliro, Athens (8792)

Price: €500,000 | Completion : July 2026 | Under Construction Project | Covered Internal Area: 67.53 m<sup>2</sup> | Covered Veranda: 12.94 m<sup>2</sup> Floor: 3rd (Total 6 Floors)

Situated in a gated contemporary residential complex with a rooftop swimming pool and BBQ area, this 2-bedroom apartment offers a perfect blend of modern city life and upscale living. The innovative architecture and design ensure both comfort and style in one of Athens' most sought-after areas, close to the Athenian Riviera and the Hellinikon project.