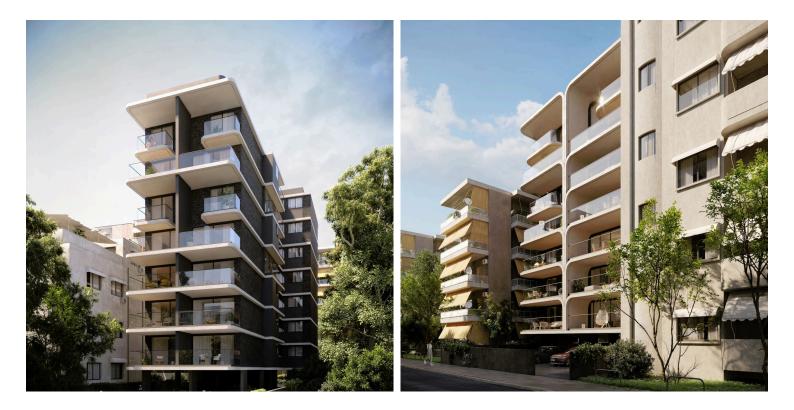

### Description

Modern 2-Bedroom Apartment in Palio Faliro, Athens (8792)

Price: €500,000 | Completion : July 2026 | Under Construction Project | Covered Internal Area: 67.53 m<sup>2</sup> | Covered Veranda: 12.94 m<sup>2</sup> Floor: 3rd (Total 6 Floors)

Situated in a gated contemporary residential complex with a rooftop swimming pool and BBQ area, this 2-bedroom apartment offers a perfect blend of modern city life and upscale living. The innovative architecture and design ensure both comfort and style in one of Athens' most sought-after areas, close to the Athenian Riviera and the Hellinikon project.