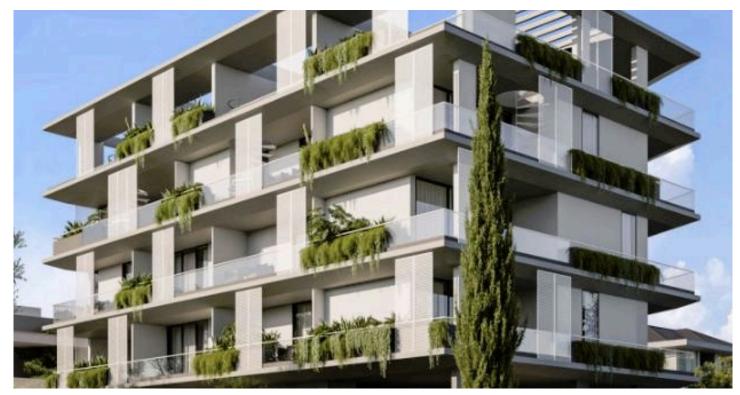

## STUNNING 2 BEDROOM APARTMENT WITH ROOF GARDEN IN LIMASSOL (8783) #8783

**€427,000** +VAT

STUNNING 2 BEDROOM APARTMENT WITH ROOF GARDEN IN LIMASSOL (8783)

PRICE: €427,000 PLUS VAT | The estimated start of construction will somewhere around mid 2025 around June/July. The expected delivery is June 2027.|

Nestled in a sought-after, tranquil neighborhood, boasts breathtaking views of the city, mountains, and the sea, making it an idyllic retreat. Residents will enjoy the convenience of being near all essential amenities while benefiting from easy access to main roads, placing them just outside the bustling Limassol city center.

This stylish development not only enhances daily living but also presents an exceptional investment opportunity in Limassol's thriving property market, with strong potential for capital appreciation and rental yields in this high-demand area.