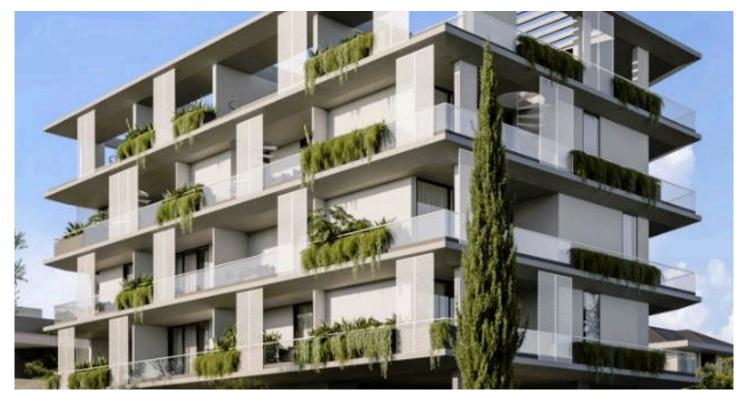

## STUNNING 2 BEDROOM APARTMENT WITH ROOF GARDEN IN LIMASSOL (8782) #8782

€393,000 +VAT

STUNNING 2 BEDROOM APARTMENT WITH ROOF GARDEN IN LIMASSOL (8782)

PRICE:  $\le$ 393,000 + VAT | The estimated start of construction will somewhere around mid 2025 around June/July. The expected delivery is June 2027.

Nestled in a sought-after, tranquil neighborhood, boasts breathtaking views of the city, mountains, and the sea, making it an idyllic retreat. Residents will enjoy the convenience of being near all essential amenities while benefiting from easy access to main roads, placing them just outside the bustling Limassol city center.

This stylish development not only enhances daily living but also presents an exceptional investment opportunity in Limassol's thriving property market, with strong potential for capital appreciation and rental yields in this high-demand