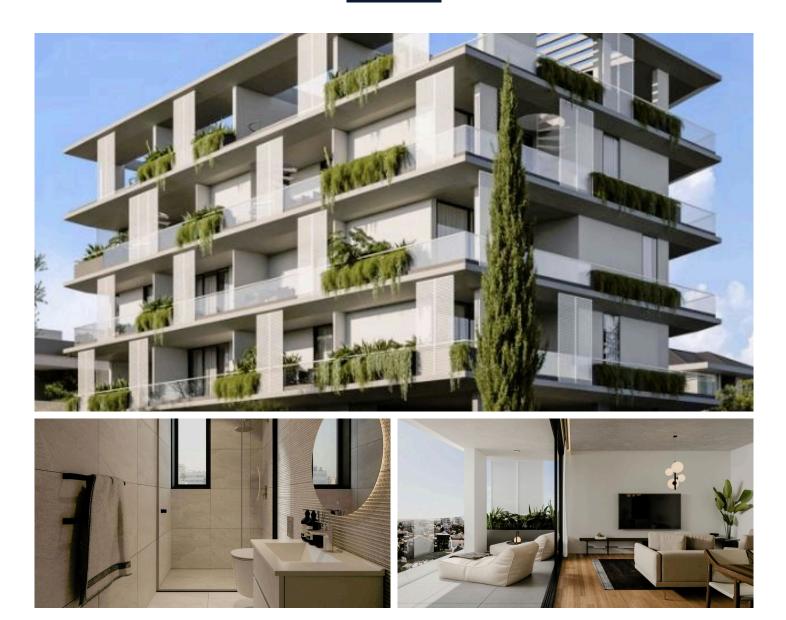

## STUNNING 2 BEDROOM APARTMENT WITH ROOF GARDEN IN LIMASSOL (8781) #8781

€413,000 +VAT

STUNNING 2 BEDROOM APARTMENT WITH ROOF GARDEN IN LIMASSOL (8781)

PRICE: €413,000 + VAT | The estimated start of construction will somewhere around mid 2025 around June/July. The expected delivery is June 2027.

Nestled in a sought-after, tranquil neighborhood, boasts breathtaking views of the city, mountains, and the sea, making it an idyllic retreat. Residents will enjoy the convenience of being near all essential amenities while benefiting from easy access to main roads, placing them just outside the bustling Limassol city center.

This stylish development not only enhances daily living but also presents an exceptional investment opportunity in Limassol's thriving property market, with strong potential for capital appreciation and rental yields in this high-demand area.