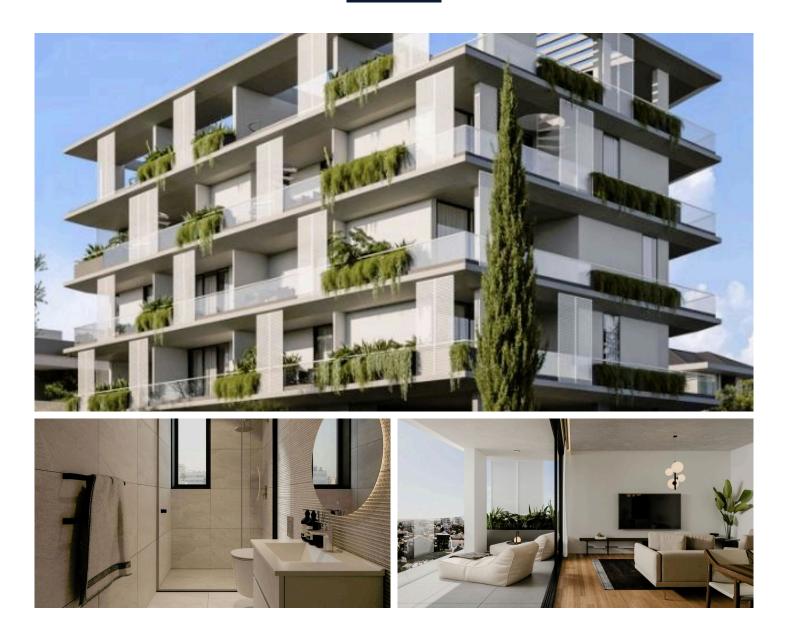

## STUNNING 2 BEDROOM APARTMENT WITH ROOF GARDEN IN LIMASSOL (8780) #8780

€413,000 +VAT

STUNNING 2 BEDROOM APARTMENT WITH ROOF GARDEN IN LIMASSOL (8780)

PRICE: €413,000 + VAT | The estimated start of construction will somewhere around mid 2025 around June/July. The expected delivery is June 2027.

Nestled in a sought-after, tranquil neighborhood, boasts breathtaking views of the city, mountains, and the sea, making it an idyllic retreat. Residents will enjoy the convenience of being near all essential amenities while benefiting from easy access to main roads, placing them just outside the bustling Limassol city center.

This stylish development not only enhances daily living but also presents an exceptional investment opportunity in Limassol's thriving property market, with strong potential for capital appreciation and rental yields in this high-demand area.