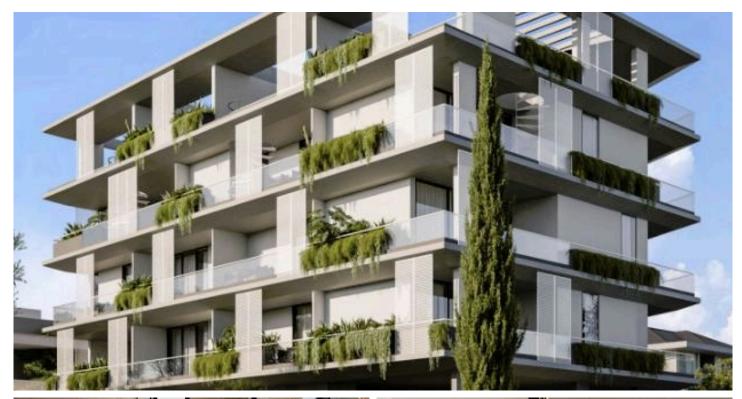

## **STUNNING 2 BEDROOM APARTMENT IN LIMASSOL (8773)** #8773

€297,000 +VAT

STUNNING 2 BEDROOM APARTMENT IN LIMASSOL (8773)

PRICE:  $\leq$ 297,000 + VAT | The estimated start of construction will somewhere around mid 2025 around June/July. The expected delivery is June 2027.

Nestled in a sought-after, tranquil neighborhood, boasts breathtaking views of the city, mountains, and the sea, making it an idyllic retreat. Residents will enjoy the convenience of being near all essential amenities while benefiting from easy access to main roads, placing them just outside the bustling Limassol city center.

This stylish development not only enhances daily living but also presents an exceptional investment opportunity in Limassol's thriving property market, with strong potential for capital appreciation and rental yields in this high-demand area.