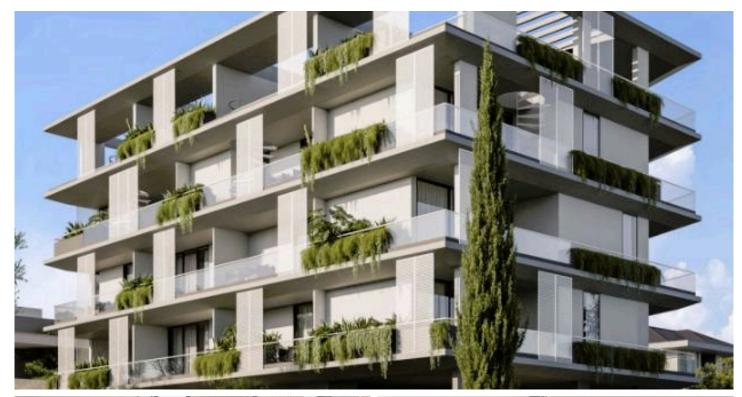

## **STUNNING 1 BEDROOM APARTMENT IN LIMASSOL (8770)** #8770

€227,000 +VAT

STUNNING 1 BEDROOM APARTMENT IN LIMASSOL (8770)

PRICE: €227,000 + VAT | The estimated start of construction will somewhere around mid 2025 around June/July. The expected delivery is June 2027. |

Nestled in a sought-after, tranquil neighborhood, boasts breathtaking views of the city, mountains, and the sea, making it an idyllic retreat. Residents will enjoy the convenience of being near all essential amenities while benefiting from easy access to main roads, placing them just outside the bustling Limassol city center.

This stylish development not only enhances daily living but also presents an exceptional investment opportunity in Limassol's thriving property market, with strong potential for capital appreciation and rental yields in this high-demand area.