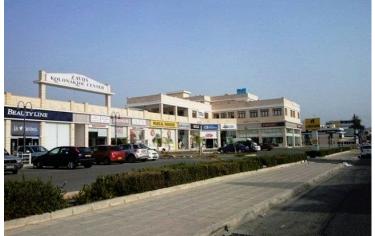

This modern and expansive office space is located on the prestigious Kolonakiou Street, known as Limassol's prime commercial hub. Offering a generous 517.27 sqm total area, this office includes a spacious 432.35 sqm for your team to work comfortably. With an additional 63.52 sqm in common areas and a 22.40 sqm uncovered veranda, you'll have plenty of room for both professional and recreational purposes.

With 5 private parking spaces and easy access to key city amenities, this property is ideal for companies seeking a highly visible and accessible location. Office spaces of this size and caliber are hard to come by in this sought-after area, making it a great opportunity for your business to thrive.