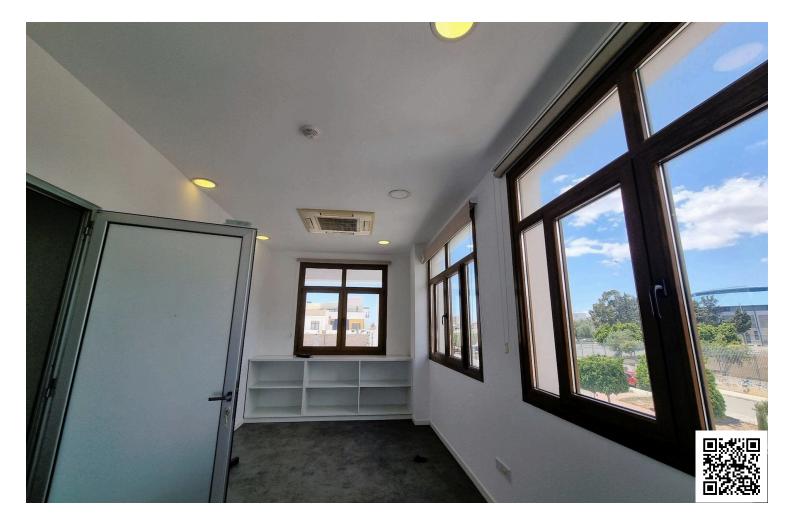

#### Description

SPACIOUS OFFICE FOR RENT IN LIMASSOL (8765)

Monthly Rent: € 11,500 (Common expenses not included)

Total Area: 447.54 sqm Covered Area: 391 sqm Office Space: 252.75 sqm Covered Veranda: 138.54 Uncovered Veranda: 56 sqm Parking: 2 dedicated spaces

This modern and expansive office space is located on the prestigious Kolonakiou Street, known as Limassol's prime commercial hub. Offering a generous 517.27 sqm total area, this office includes a spacious 432.35 sqm for your team to work comfortably. With an additional 63.52 sqm in common areas and a 22.40 sqm uncovered veranda, you'll have plenty of room for both professional and recreational purposes.

#### Facilities

| Aircondition, Central system | Heating, Central          | Parking, Uncovered |
|------------------------------|---------------------------|--------------------|
| Solar water heater           | Storage                   |                    |
| Features                     |                           |                    |
| 24-hour security             | CCTV (provision)          | Ceramic tiles      |
| City view                    | Closed offices            | Double glazing     |
| Easy access to highway       | Easy access to main roads | Entrance gate      |
| Excellent condition          | Meeting room              | Non-smoking room   |
|                              |                           |                    |