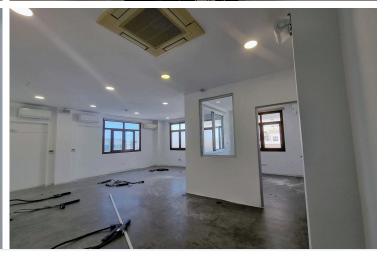

#### Description

SPACIOUS OFFICE FOR RENT IN LIMASSOL (8765)

Monthly Rent: € 11,500 (Common expenses not included)

Total Area: 447.54 sqm Covered Area: 391 sqm Office Space: 252.75 sqm Covered Veranda: 138.54 Uncovered Veranda: 56 sqm Parking: 2 dedicated spaces

This modern and expansive office space is located on the prestigious Kolonakiou Street, known as Limassol's prime commercial hub. Offering a generous 517.27 sqm total area, this office includes a spacious 432.35 sqm for your team to work comfortably. With an additional 63.52 sqm in common areas and a 22.40 sqm uncovered veranda, you'll have plenty of room for both professional and recreational purposes.