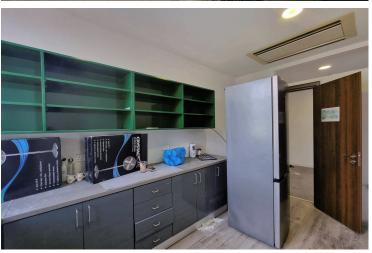

#### Description

SPACIOUS OFFICE FOR RENT IN LIMASSOL (8765)

Monthly Rent: € 11,500 (Common expenses not included)

Total Area: 447.54 sqm Covered Area: 391 sqm Office Space: 252.75 sqm Covered Veranda: 138.54 Uncovered Veranda: 56 sqm Parking: 2 dedicated spaces

#### Facilities

| Aircondition, Central system | Heating, Central          | Parking, Uncovered |
|------------------------------|---------------------------|--------------------|
| Solar water heater           | Storage                   |                    |
| Features                     |                           |                    |
| 24-hour security             | CCTV (provision)          | Ceramic tiles      |
| City view                    | Closed offices            | Double glazing     |
| Easy access to highway       | Easy access to main roads | Entrance gate      |
| Excellent condition          | Meeting room              | Non-smoking room   |
|                              |                           |                    |