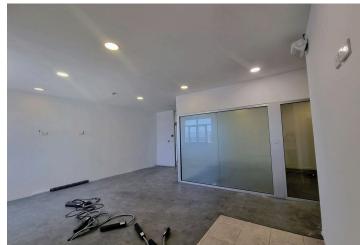

#### Description

SPACIOUS OFFICE FOR RENT IN LIMASSOL (8765)

Monthly Rent: € 11,500 (Common expenses not included)

Total Area: 447.54 sqm Covered Area: 391 sqm Office Space: 252.75 sqm Covered Veranda: 138.54 Uncovered Veranda: 56 sqm Parking: 2 dedicated spaces

#### Facilities

| Aircondition, Central system | Heating, Central          | Parking, Uncovered |
|------------------------------|---------------------------|--------------------|
| Solar water heater           | Storage                   |                    |
| Features                     |                           |                    |
| 24-hour security             | CCTV (provision)          | Ceramic tiles      |
| City view                    | Closed offices            | Double glazing     |
| Easy access to highway       | Easy access to main roads | Entrance gate      |
| Excellent condition          | Meeting room              | Non-smoking room   |
|                              |                           |                    |