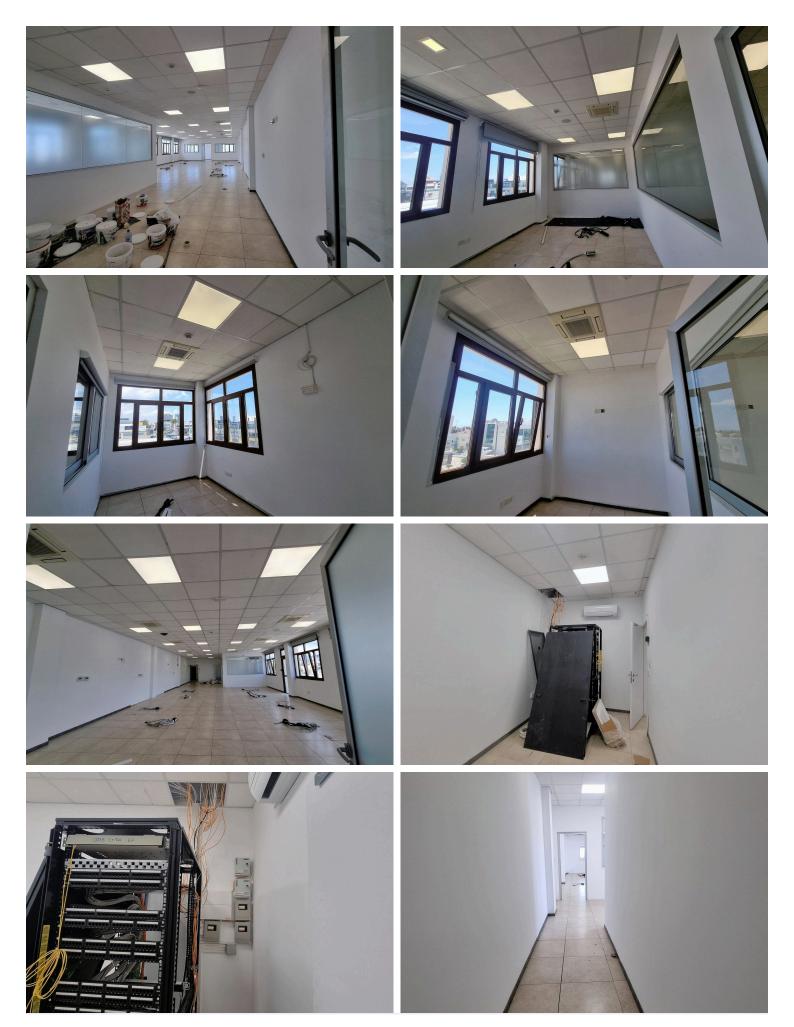

# **Description**

SPACIOUS OFFICE FOR RENT IN LIMASSOL (8762)

Monthly Rent: €14,840 (Common expenses not included)

Total Area: 517.27 sqm
Covered Area: 495 sqm
Office Space: 432.35 sqm
Common Areas: 63.52 sqm
Uncovered Veranda: 22.40 sqm
Parking: 5 dedicated spaces

This modern and expansive office space is located on the prestigious Kolonakiou Street, known as Limassol's prime commercial hub. Offering a generous 517.27 sqm total area, this office includes a spacious 432.35 sqm for your team to work comfortably. With an additional 63.52 sqm in common areas and a 22.40 sqm uncovered veranda, you'll have plenty of room for both professional and recreational purposes.