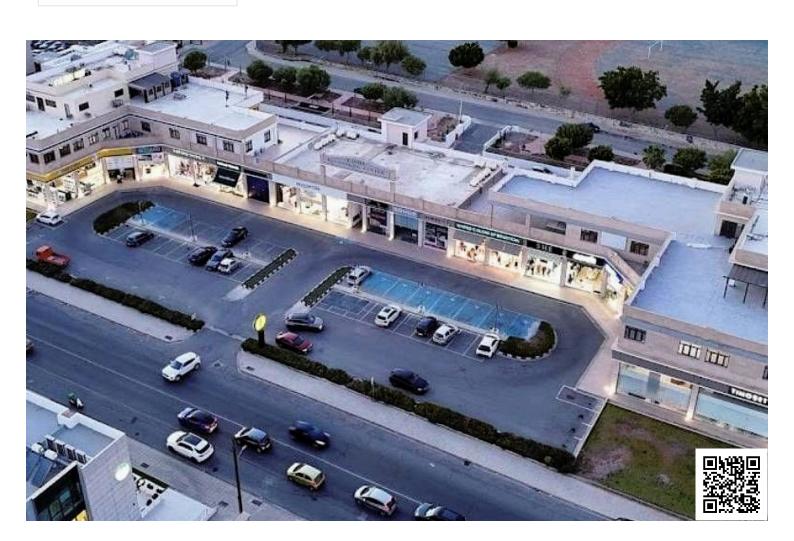

This modern and expansive office space is located on the prestigious Kolonakiou Street, known as Limassol's prime commercial hub. Offering a generous 517.27 sqm total area, this office includes a spacious 432.35 sqm for your team to work comfortably. With an additional 63.52 sqm in common areas and a 22.40 sqm uncovered veranda, you'll have plenty of room for both professional and recreational purposes.

With 5 private parking spaces and easy access to key city amenities, this property is ideal for companies seeking a highly visible and accessible location. Office spaces of this size and caliber are hard to come by in this sought-after area, making it a great opportunity for your business to thrive.