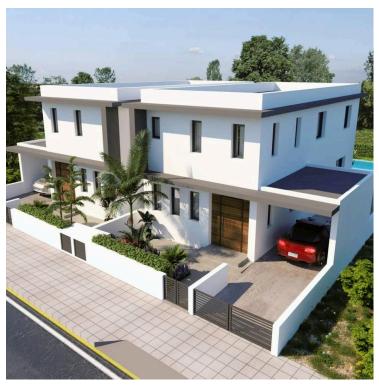

#### **Description**

Modern 3-Bedroom Detached Villa for Sale in Aradippou, Larnaca (8713)

This stunning 3-bedroom villa is situated in the peaceful area of Aradippou, Larnaca, offering a blend of modern design and practical living spaces. With  $180 \text{ m}^2$  of covered space and an additional  $20 \text{ m}^2$  covered veranda, the villa sits on a  $310 \text{ m}^2$  plot, just 3 km from the sea and 8 km from Larnaca Airport.

Bedrooms: 3

Bathrooms: 2 (plus guest WC)

Private pool, landscaped garden, and covered parking

Spacious, bright interiors with open-plan design and granite countertops

Energy efficiency rating: A

Thermal insulation, double glazing, solar water heater Move-in ready: 12 months after signature of the contract

Optional swimming pool around 20k

Located close to amenities (300m), schools (1 km), and easy access to highways, this is an excellent investment opportunity.