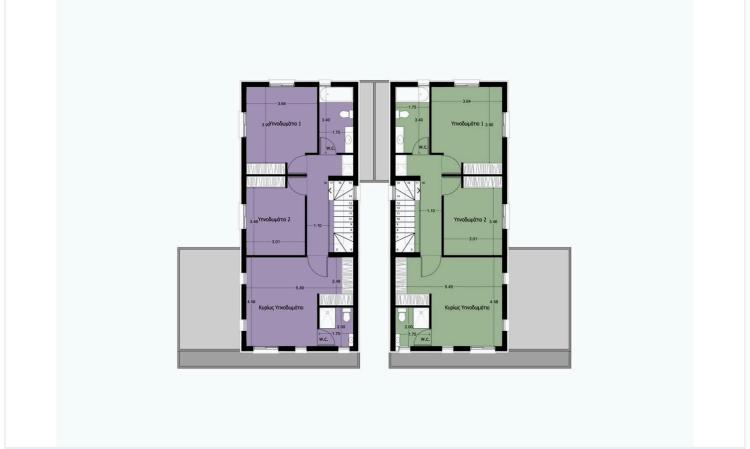

in the peaceful area of Aradippou, Larnaca, offering a blend of modern design and practical living spaces. With  $180 \text{ m}^2$  of covered space and an additional  $20 \text{ m}^2$  covered veranda, the villa sits on a  $310 \text{ m}^2$  plot, just 3 km from the sea and 8 km from Larnaca Airport.

Bedrooms: 3

Bathrooms: 2 (plus guest WC)

Private pool, landscaped garden, and covered parking

Spacious, bright interiors with open-plan design and granite countertops

Energy efficiency rating: A

Thermal insulation, double glazing, solar water heater Move-in ready: 12 months after signature of the contract

Optional swimming pool around 20k

Located close to amenities (300m), schools (1 km), and easy access to highways, this is an excellent investment opportunity.





# Floor plans









## **Additional information**

#### **Facilities**

Aircondition, Provision

Parking, Covered

Storage

Heating, Provision

Pool, Private

Landscaped garden

Solar water heater

#### **Features**

Bright Double glazing Easy access to highway

Easy access to main roads En suite shower Entrance gate

**Guest WC** Entrance gate, automated Granite countertops

Investment opportunity Open plan Modern design

Openings in opposite sides Shower Quiet area

Thermal insulation Veranda Veranda, large

#### **Distances**

**Amenities** 

300 m

Airport



8 km

Sea



3 km

Public transport



900 m

Schools



1 km

Resort



6 km

#### Contact us



#### Stefania Spyridou

(+357) 99810880



stephaniaspyridou@gmail.com