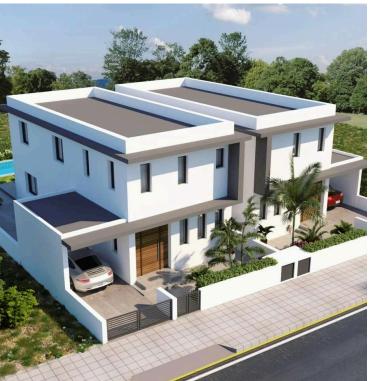

# Modern 3-Bedroom Detached Villa for Sale in Aradippou, Larnaca (8713)

Aradippou, Larnaca

€420,000 +VAT

#### **Description**

Modern 3-Bedroom Detached Villa for Sale in Aradippou, Larnaca (8713)

This stunning 3-bedroom villa is situated in the peaceful area of Aradippou, Larnaca, offering a blend of modern design and practical living spaces. With  $180 \text{ m}^2$  of covered space and an additional  $20 \text{ m}^2$  covered veranda, the villa sits on a  $310 \text{ m}^2$  plot, just 3 km from the sea and 8 km from Larnaca Airport.

Bedrooms: 3

Bathrooms: 2 (plus guest WC)

Private pool, landscaped garden, and covered parking

Spacious, bright interiors with open-plan design and granite countertops

Energy efficiency rating: A

Thermal insulation, double glazing, solar water heater Move-in ready: 12 months after signature of the contract