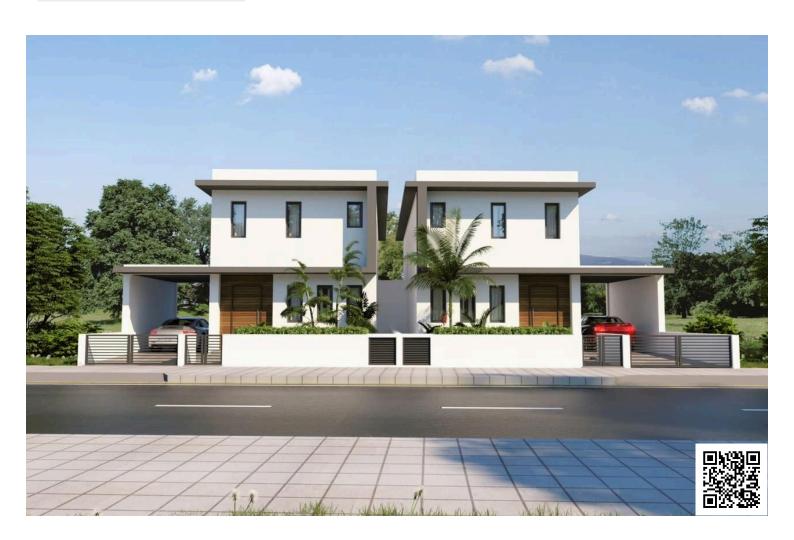

#### **Description**

Modern 3-Bedroom Detached Villa for Sale in Aradippou, Larnaca (8713)

This stunning 3-bedroom villa is situated in the peaceful area of Aradippou, Larnaca, offering a blend of modern design and practical living spaces. With  $180 \text{ m}^2$  of covered space and an additional  $20 \text{ m}^2$  covered veranda, the villa sits on a  $310 \text{ m}^2$  plot, just 3 km from the sea and 8 km from Larnaca Airport.

Bedrooms: 3

Bathrooms: 2 (plus guest WC)

Private pool, landscaped garden, and covered parking

Spacious, bright interiors with open-plan design and granite countertops

Energy efficiency rating: A

Thermal insulation, double glazing, solar water heater Move-in ready: 12 months after signature of the contract

Optional swimming pool around 20k

Located close to amenities (300m), schools (1 km), and easy access to highways, this is an excellent investment opportunity.