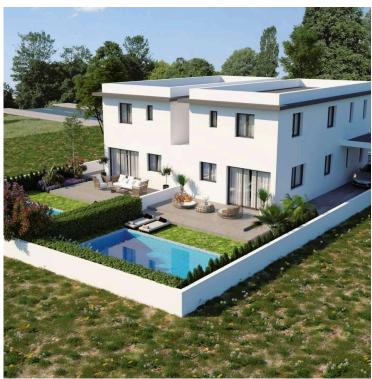

#### **Description**

Modern 3-Bedroom Detached Villa for Sale in Aradippou, Larnaca (8713)

This stunning 3-bedroom villa is situated in the peaceful area of Aradippou, Larnaca, offering a blend of modern design and practical living spaces. With  $180 \text{ m}^2$  of covered space and an additional  $20 \text{ m}^2$  covered veranda, the villa sits on a  $310 \text{ m}^2$  plot, just 3 km from the sea and 8 km from Larnaca Airport.

Bedrooms: 3

Bathrooms: 2 (plus guest WC)

Private pool, landscaped garden, and covered parking

Spacious, bright interiors with open-plan design and granite countertops

Energy efficiency rating: A

Thermal insulation, double glazing, solar water heater Move-in ready: 12 months after signature of the contract

Optional swimming pool around 20k

Located close to amenities (300m), schools (1 km), and easy access to highways, this is an excellent investment opportunity.