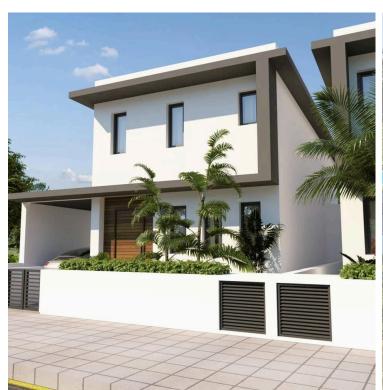

#### **Description**

Modern 3-Bedroom Detached Villa for Sale in Aradippou, Larnaca (8713)

This stunning 3-bedroom villa is situated in the peaceful area of Aradippou, Larnaca, offering a blend of modern design and practical living spaces. With  $180 \text{ m}^2$  of covered space and an additional  $20 \text{ m}^2$  covered veranda, the villa sits on a  $310 \text{ m}^2$  plot, just 3 km from the sea and 8 km from Larnaca Airport.

Bedrooms: 3

Bathrooms: 2 (plus guest WC)

Private pool, landscaped garden, and covered parking

Spacious, bright interiors with open-plan design and granite countertops

Energy efficiency rating: A

Thermal insulation, double glazing, solar water heater Move-in ready: 12 months after signature of the contract

Optional swimming pool around 20k

Located close to amenities (300m), schools (1 km), and easy access to highways, this is an excellent investment opportunity.