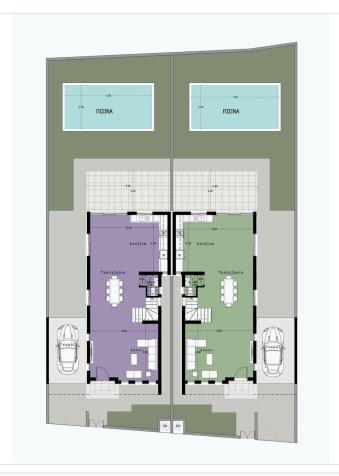

ed in the peaceful area of Aradippou, Larnaca, offering a blend of modern design and practical living spaces. With  $180 \text{ m}^2$  of covered space and an additional  $20 \text{ m}^2$  covered veranda, the villa sits on a  $310 \text{ m}^2$  plot, just 3 km from the sea and 8 km from Larnaca Airport.

Bedrooms: 3

Bathrooms: 2 (plus guest WC)

Private pool, landscaped garden, and covered parking

Spacious, bright interiors with open-plan design and granite countertops

Energy efficiency rating: A

Thermal insulation, double glazing, solar water heater Move-in ready: 12 months after signature of the contract

Optional swimming pool around 20k

Located close to amenities (300m), schools (1 km), and easy access to highways, this is an excellent investment opportunity.





# Floor plans









## **Additional information**

#### **Facilities**

Aircondition, Provision

Parking, Covered

Storage

Heating, Provision

Pool, Private

Landscaped garden

Solar water heater

#### **Features**

Bright Double glazing Easy access to highway

Easy access to main roads En suite shower Entrance gate

**Guest WC** Entrance gate, automated Granite countertops

Investment opportunity Open plan Modern design

Openings in opposite sides Shower Quiet area

Thermal insulation Veranda Veranda, large

#### **Distances**

**Amenities** 

300 m

Airport



8 km

Sea



3 km

Public transport



900 m

Schools



1 km

Resort



6 km

#### Contact us



#### Stefania Spyridou

(+357) 99810880



stephaniaspyridou@gmail.com