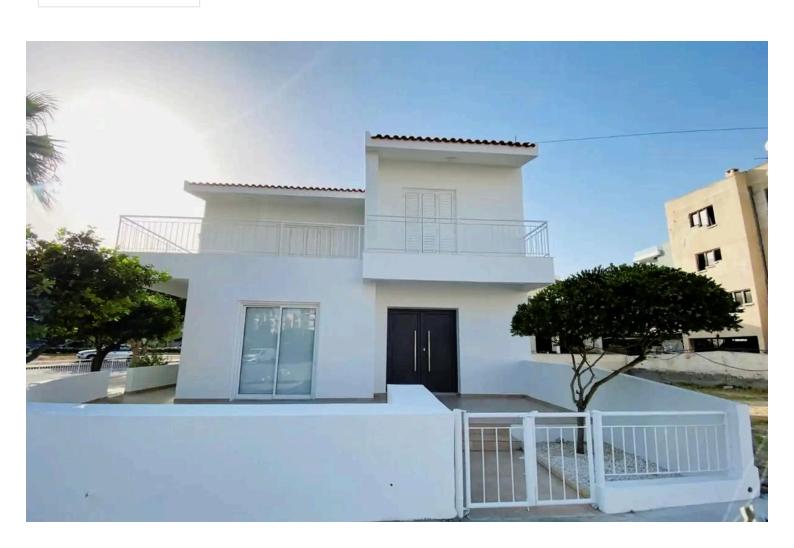

# 4 Bedroom Beautiful Renovated House Ready To Move In , in Sotiros Larnaca (8712)

SOTIROS, Larnaca

€380,000

### **Description**

4 Bedroom Beautiful Renovated House Ready To Move In , in Sotiros Larnaca (8712)

PRICE 380.000

This spacious 4-bedroom detached house in Sotiros, Larnaca, offers an excellent opportunity for family living or investment. Spread over  $194 \text{ m}^2$  on a  $294 \text{ m}^2$  plot, the house will be fully renovated in 2024, with an energy efficiency rating of B+.

Bedrooms: 4

Bathrooms: 2 (plus 2 WCs)

Unfurnished with open-plan design

Covered parking, split system air conditioning, and solar water heater

Double glazing, granite countertops, and a spacious veranda

Built in 1991, fully renovated by 2024

Title deed available

Located near bus routes and amenities, with easy access to main roads, this bright home is perfect for comfortable living or an investment.