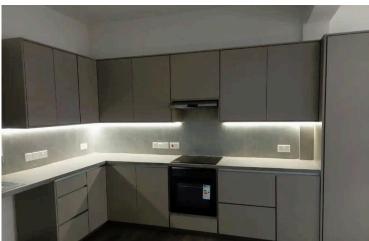

### **Description**

4 Bedroom Beautiful Renovated House Ready To Move In , in Sotiros Larnaca (8712)

PRICE 380.000

This spacious 4-bedroom detached house in Sotiros, Larnaca, offers an excellent opportunity for family living or investment. Spread over  $194 \text{ m}^2$  on a  $294 \text{ m}^2$  plot, the house will be fully renovated in 2024, with an energy efficiency rating of B+.

Bedrooms: 4

Bathrooms: 2 (plus 2 WCs)

Unfurnished with open-plan design

Covered parking, split system air conditioning, and solar water heater

Double glazing, granite countertops, and a spacious veranda

Built in 1991, fully renovated by 2024