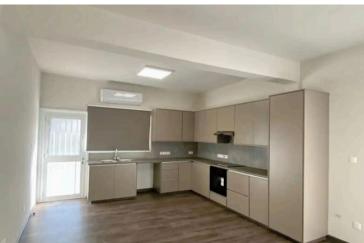

### **Description**

4 Bedroom Beautiful Renovated House Ready To Move In , in Sotiros Larnaca (8712)

PRICE 380.000

This spacious 4-bedroom detached house in Sotiros, Larnaca, offers an excellent opportunity for family living or investment. Spread over  $194 \text{ m}^2$  on a  $294 \text{ m}^2$  plot, the house will be fully renovated in 2024, with an energy efficiency rating of B+.

Bedrooms: 4

Bathrooms: 2 (plus 2 WCs)

Unfurnished with open-plan design

Covered parking, split system air conditioning, and solar water heater

Double glazing, granite countertops, and a spacious veranda

Built in 1991, fully renovated by 2024