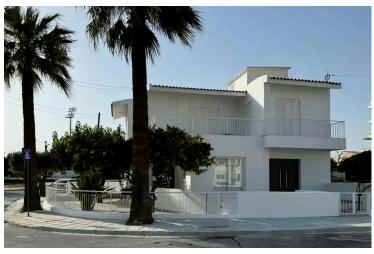

# 4 Bedroom Beautiful Renovated House Ready To Move In , in Sotiros Larnaca (8712)

SOTIROS, Larnaca

€380,000

### **Description**

4 Bedroom Beautiful Renovated House Ready To Move In , in Sotiros Larnaca (8712)

PRICE 380.000

This spacious 4-bedroom detached house in Sotiros, Larnaca, offers an excellent opportunity for family living or investment. Spread over  $194 \text{ m}^2$  on a  $294 \text{ m}^2$  plot, the house will be fully renovated in 2024, with an energy efficiency rating of B+.

Bedrooms: 4

Bathrooms: 2 (plus 2 WCs)

Unfurnished with open-plan design

Covered parking, split system air conditioning, and solar water heater

Double glazing, granite countertops, and a spacious veranda

Built in 1991, fully renovated by 2024

Title deed available

Located near bus routes and amenities, with easy access to main roads, this bright home is perfect for comfortable living or an investment.