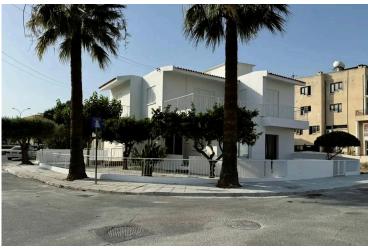

# 4 Bedroom Beautiful Renovated House Ready To Move In , in Sotiros Larnaca (8712)

SOTIROS, Larnaca

€380,000

### **Description**

4 Bedroom Beautiful Renovated House Ready To Move In , in Sotiros Larnaca (8712)

PRICE 380.000

This spacious 4-bedroom detached house in Sotiros, Larnaca, offers an excellent opportunity for family living or investment. Spread over  $194 \text{ m}^2$  on a  $294 \text{ m}^2$  plot, the house will be fully renovated in 2024, with an energy efficiency rating of B+.

Bedrooms: 4

Bathrooms: 2 (plus 2 WCs)

Unfurnished with open-plan design

Covered parking, split system air conditioning, and solar water heater

Double glazing, granite countertops, and a spacious veranda

Built in 1991, fully renovated by 2024

Title deed available

Located near bus routes and amenities, with easy access to main roads, this bright home is perfect for comfortable living or an investment.