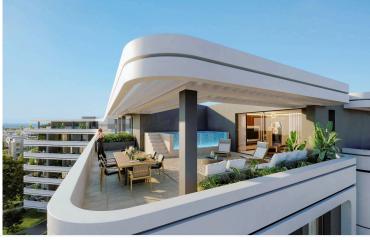

### Description

Modern Elegance – 2-Bedroom Apartment with Exclusive Amenities in Palaio Faliro , Athens (8637)

PRICE : 701,364.80 | NO VAT | Completion November 2027

Step into a world of modern luxury with this stunning 2-bedroom, 2-bathroom apartment located on the 2nd floor of a cutting-edge development in Alimos. With an expansive interior of 105 m<sup>2</sup> and a 32 m<sup>2</sup> covered veranda, this residence is designed for those who seek both comfort and sophistication.

This project is more than just a home; it offers a lifestyle. Residents enjoy access to exceptional shared amenities, including a fully-equipped gym, sauna, BBQ lounge area, and indoor and outdoor playgrounds, perfect for families. The apartment is outfitted with high-quality finishes such as laminate parquet in each room, European sanitary ware, and premium kitchen cabinets. Underfloor heating and a VRF cooling system ensure year-round comfort without the need for traditional air conditioning.

Located on a generous 3,207m<sup>2</sup> plot, this development blends luxury, comfort, and practicality, offering a vibrant community atmosphere with a lounge area, gym, and children's play zones. Early-bird bookings are still available, offering the chance to secure your spot in one of Alimos' most luxurious new projects.