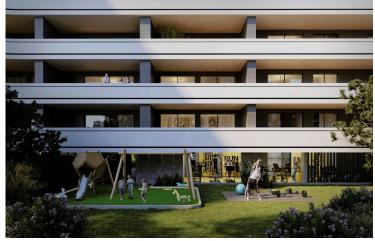

This project is more than just a home; it offers a lifestyle. Residents enjoy access to exceptional shared amenities, including a fully-equipped gym, sauna, BBQ lounge area, and indoor and outdoor playgrounds, perfect for families. The apartment is outfitted with high-quality finishes such as laminate parquet in each room, European sanitary ware, and premium kitchen cabinets. Underfloor heating and a VRF cooling system ensure year-round comfort without the need for traditional air conditioning.

#### **203 – apartment** 2nd floor

Č

interior area: 105,86m² 2 bedrooms 2 bathrooms

1 parking space 1 storage space

indoor area 2nd floor - 105,86m² covered veranda - 32,37m²

common areas at ground floor kids playground (in & outdoor) sauna gym bbq & lounge (outdoor)