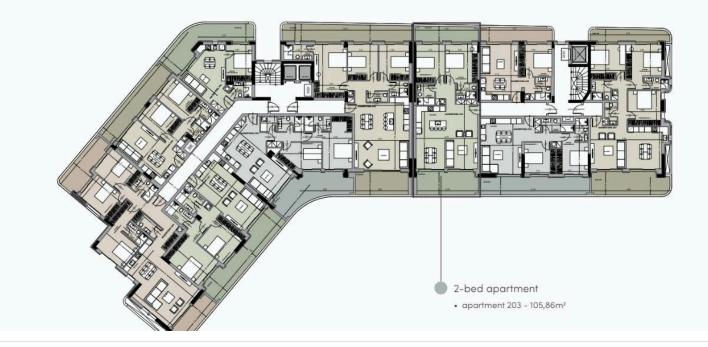

# **Floor plans**

#### 2nd floor apartment 203

#### **203 – apartment** 2nd floor

Č

interior area: 105,86m² 2 bedrooms 2 bathrooms

1 parking space 1 storage space

indoor area 2nd floor - 105,86m² covered veranda - 32,37m²

common areas at ground floor kids playground (in & outdoor) sauna gym bbq & lounge (outdoor)