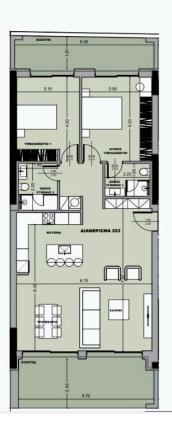

#### 2nd floor apartment 203

#### **203 – apartment** 2nd floor

Č

interior area: 105,86m² 2 bedrooms 2 bathrooms

1 parking space 1 storage space

indoor area 2nd floor - 105,86m² covered veranda - 32,37m²

common areas at ground floor kids playground (in & outdoor) sauna gym bbq & lounge (outdoor)