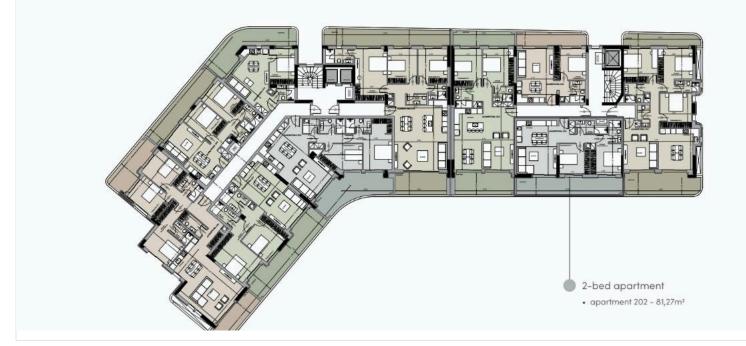

# **Floor plans**

#### 2nd floor apartment 202

### 202 - apartment

2nd floor

#### interior area: 81,27m<sup>2</sup>

2 bedrooms 2 bathrooms 1 parking space 1 storage space

indoor area 2nd floor - 81,27m² covered veranda - 25,62m²

common areas at ground floor kids playground (in & outdoor) sauna gym bbq & lounge (outdoor)