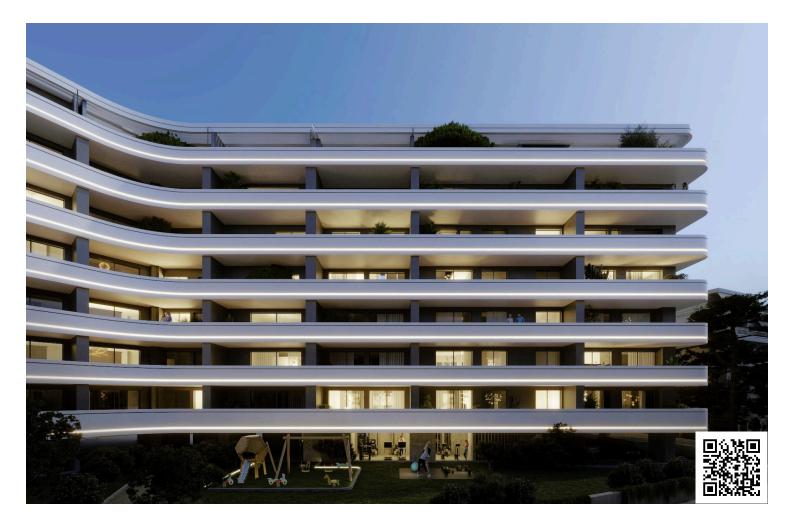

### Description

Modern Elegance – 2-Bedroom Apartment with Exclusive Amenities in Palaio Faliro , Athens (8635)

PRICE : 539,958.00 | NO VAT | Completion November 2027

Step into a world of modern luxury with this stunning 2-bedroom, 2-bathroom apartment located on the 2nd floor of a cutting-edge development in Alimos. With an expansive interior of 81m<sup>2</sup> and a 25.6 m<sup>2</sup> covered veranda, this residence is designed for those who seek both comfort and sophistication.

This project is more than just a home; it offers a lifestyle. Residents enjoy access to exceptional shared amenities, including a fully-equipped gym, sauna, BBQ lounge area, and indoor and outdoor playgrounds, perfect for families. The apartment is outfitted with high-quality finishes such as laminate parquet in each room, European sanitary ware, and premium kitchen cabinets. Underfloor heating and a VRF cooling system ensure year-round comfort without the need for traditional air conditioning.

This project stands out with its innovative architectural design across 7 levels, housing 51 residences ranging from 1 to 5-bedroom apartments. Each apartment comes with its own parking space, storage room, and the latest in energy-efficient technologies. For added convenience, pre-installation for electric vehicle charging stations and solar water heaters are part of the package.

Located on a generous 3,207m<sup>2</sup> plot, this development blends luxury, comfort, and practicality, offering a vibrant community atmosphere with a lounge area, gym, and children's play zones. Early-bird bookings are still available, offering the chance to secure your spot in one of Alimos' most luxurious new projects.