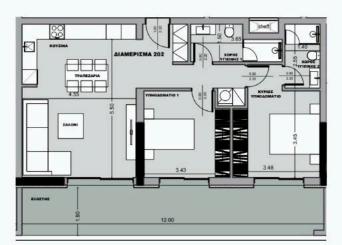

#### 2nd floor apartment 202

### 202 - apartment

2nd floor

#### interior area: 81,27m<sup>2</sup>

2 bedrooms 2 bathrooms 1 parking space 1 storage space

indoor area 2nd floor - 81,27m² covered veranda - 25,62m²

common areas at ground floor kids playground (in & outdoor) sauna gym bbq & lounge (outdoor)