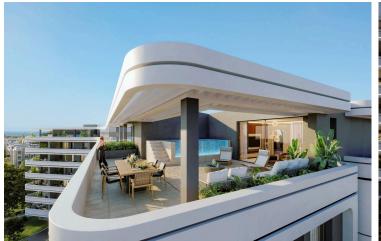

This project is more than just a home; it offers a lifestyle. Residents enjoy access to exceptional shared amenities, including a fully-equipped gym, sauna, BBQ lounge area, and indoor and outdoor playgrounds, perfect for families. The apartment is outfitted with high-quality finishes such as laminate parquet in each room, European sanitary ware, and premium kitchen cabinets. Underfloor heating and a VRF cooling system ensure year-round comfort without the need for traditional air conditioning.