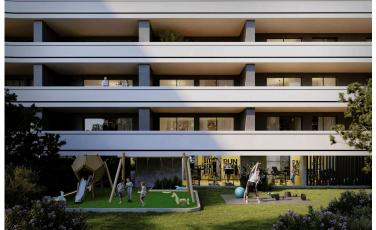

This project is more than just a home; it offers a lifestyle. Residents enjoy access to exceptional shared amenities, including a fully-equipped gym, sauna, BBQ lounge area, and indoor and outdoor playgrounds, perfect for families. The apartment is outfitted with high-quality finishes such as laminate parquet in each room, European sanitary ware, and premium kitchen cabinets. Underfloor heating and a VRF cooling system ensure year-round comfort without the need for traditional air conditioning.

#### interior area: 81,27m<sup>2</sup>

2 bedrooms 2 bathrooms 1 parking space 1 storage space

indoor area 2nd floor - 81,27m² covered veranda - 25,62m²

common areas at ground floor kids playground (in & outdoor) sauna gym bbq & lounge (outdoor)