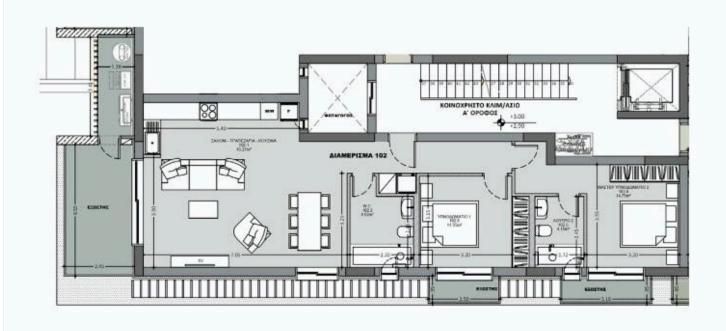

, and central VRF air conditioning, the apartment is designed for comfort and style. The 19m<sup>2</sup> covered veranda extends the living space, perfect for enjoying the sea breeze.

With private parking, a storage room, and access to a rooftop terrace with sea views, this residence combines elegance with practicality. Ideal for those seeking a seaside retreat or a permanent home by the Athenian Riviera.

This exclusive project, which extends across 14 luxury residences, offers a sophisticated seaside lifestyle. It's the perfect option for those seeking a holiday home or a permanent residence by the coast. With quick access to the Athenian Riviera's outdoor activities, upscale dining, and vibrant community, this apartment combines modern luxury with coastal serenity.





# Floor plans







# **Additional information**

## **Facilities**

Aircondition, Central system Elevator Heating, Underfloor

Parking, Covered Solar water heater Storage

**Features** 

Bathroom underfloor heating Combined kitchen and dining Connected to electric mains

area

Double glazing Easy access to main roads Entrance gate

Entrance gate, automated Fitted wardrobes Granite countertops

Investment opportunity Modern design Near amenities

Near bus route Open plan Pressurized water system

Rental potential Thermal insulation Veranda

Walking distance to beach

### **Distances**

Amenities Airport

**1** 100 m **≥** 28.8 km **≅** 100 m

Sea

Public transport Schools Resort

# Contact us

Stefania Spyridou

(+357) 99810880

stephaniaspyridou@gmail.com