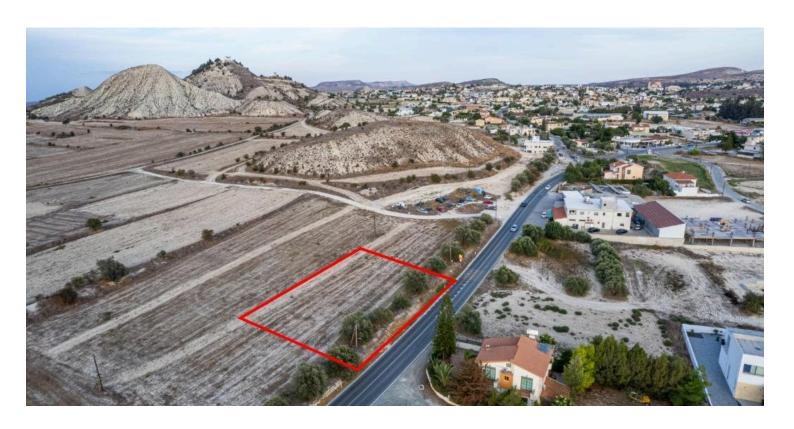

## **Description**

The property concerns a commercial field in Lympia. It is located 700m from the center of the village and about 700m from Nicosia-Larnaca highway.

It has a land area of 1,190sqm and abuts onto a registered asphalt road along its northern boundary with a frontage of 42m.