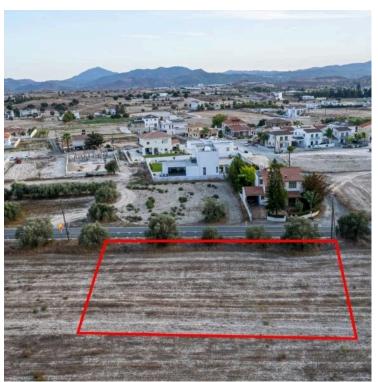

## **Description**

The property concerns a commercial field in Lympia. It is located 700m from the center of the village and about 700m from Nicosia-Larnaca highway.

It has a land area of 1,190sqm and abuts onto a registered asphalt road along its northern boundary with a frontage of 42m.