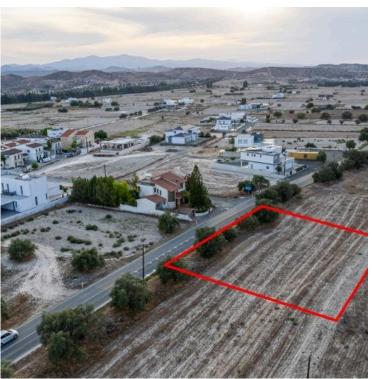

## **Description**

The property concerns a commercial field in Lympia. It is located 700m from the center of the village and about 700m from Nicosia-Larnaca highway.

It has a land area of 1,190sqm and abuts onto a registered asphalt road along its northern boundary with a frontage of 42m.