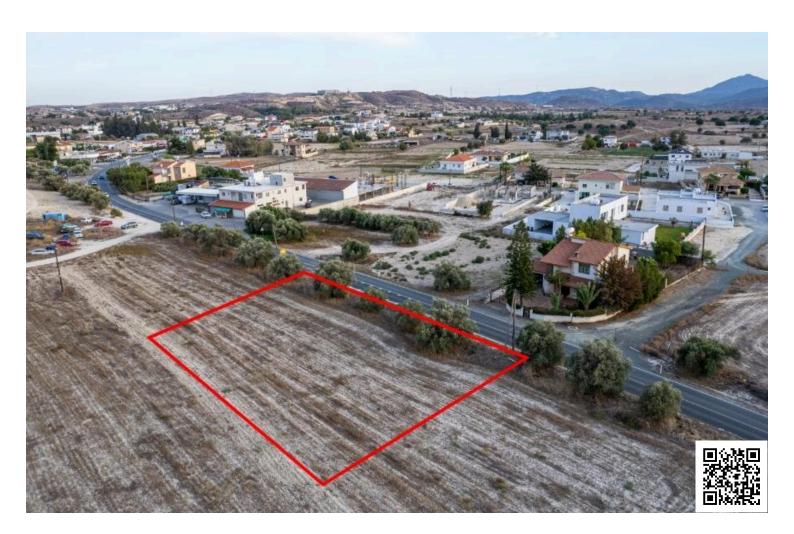

## **Description**

The property concerns a commercial field in Lympia. It is located 700m from the center of the village and about 700m from Nicosia-Larnaca highway.

It has a land area of 1,190sqm and abuts onto a registered asphalt road along its northern boundary with a frontage of 42m.