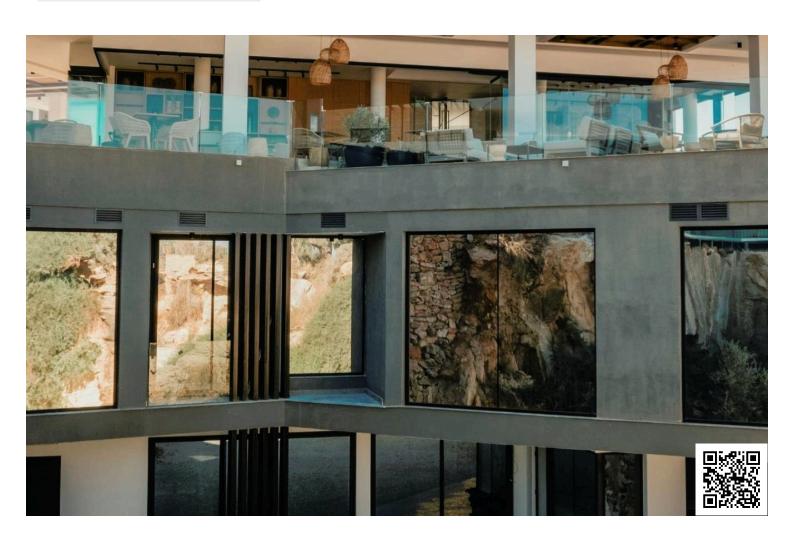

It has underground car access and parking for the Frontline villas (VIP – Tunnel – for underground driving to their villas), isolating the project from traffic congestion and noise. The underground access links to each of the private villas, electronic garage entrance door accommodates the owners with direct access to their residence from their own private basement and parking area. The modern architectural design reflects the sea waves and colors of the surrounding environment. The large, wide, glass doors allow enjoyment of the stunning views, seen from the villa location.