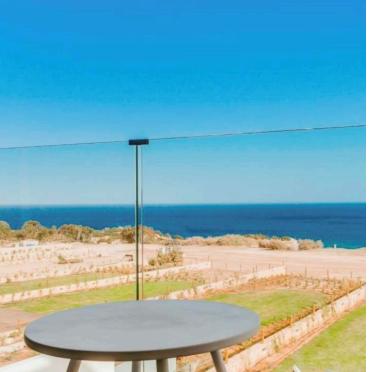

### **Description**

STUNNING 5 BEDROOM VILLA IN CAPE GRECO (8525)

@ 3,100,000 EURO PLUS VAT

5 Bedrooms3 Bathrooms

Villa Size: 442 m2

Plot: 564 m2

Date of Delivery: September 2024

Built-in 2022, the Resort is the meeting point of tradition and modern design. The buildings and surroundings of the Villas are those of a traditional and modern Cypriot village: paved alleyways, stone fountain, Private swimming pools, as well as areas of gardens with local flowers and trees.

It has underground car access and parking for the Frontline villas (VIP – Tunnel – for underground driving to their villas), isolating the project from traffic congestion and noise. The underground access links to each of the private villas, electronic garage entrance door accommodates the owners with direct access to their residence from their own private basement and parking area. The modern architectural design reflects the sea waves and colors of the surrounding environment. The large, wide, glass doors allow enjoyment of the stunning views, seen from the villa location.

Located at Cape Greco, between Ayia Napa and Protaras with turquoise blue waters; the coastal setting is