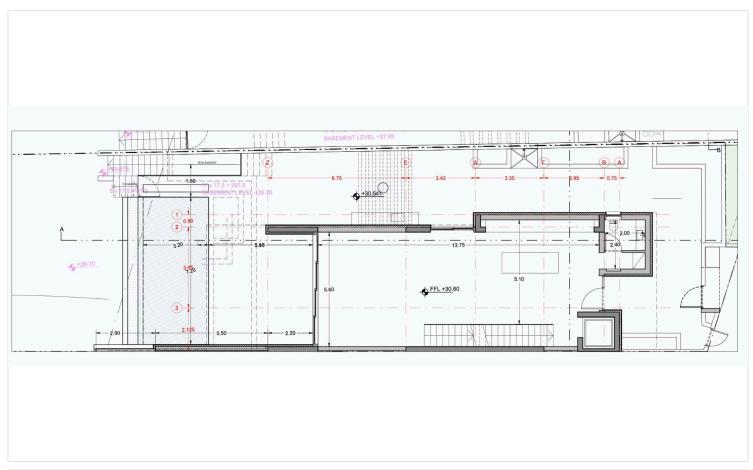

untain, Private swimming pools, as well as areas of gardens with local flowers and trees.

It has underground car access and parking for the Frontline villas (VIP – Tunnel – for underground driving to their villas), isolating the project from traffic congestion and noise. The underground access links to each of the private villas, electronic garage entrance door accommodates the owners with direct access to their residence from their own private basement and parking area. The modern architectural design reflects the sea waves and colors of the surrounding environment. The large, wide, glass doors allow enjoyment of the stunning views, seen from the villa location.

Located at Cape Greco, between Ayia Napa and Protaras with turquoise blue waters; the coastal setting is





## Floor plans









### **Additional information**

### **Facilities**

Aircondition, Provision Clubhouse Elevator

Heating, Underfloor Parking, Covered Sauna

Solar photovoltaic panels Solar photovoltaic panels Solar water heater

(provision)

Spa Storage

#### **Features**

Double glazing Easy access to highway Easy access to main roads

High ceilings Luxury specifications Modern design

Near amenities Near bus route Open plan

Sea front Spacious rooms

### **Distances**

Amenities Sea

1 400 m ≅ 250 m

### Contact us



(+357) 99062620

lextrusrealestate@gmail.com