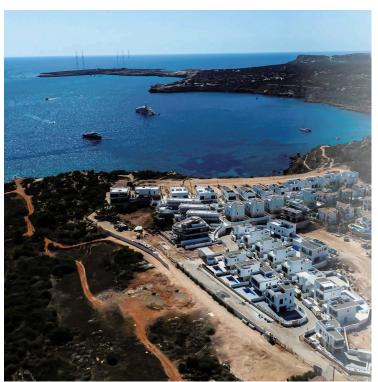

### **Description**

STUNNING 5 BEDROOM VILLA IN CAPE GRECO (8525)

@ 3,100,000 EURO PLUS VAT

5 Bedrooms3 Bathrooms

Villa Size: 442 m2

Plot: 564 m2

Date of Delivery: September 2024

Built-in 2022, the Resort is the meeting point of tradition and modern design. The buildings and surroundings of the Villas are those of a traditional and modern Cypriot village: paved alleyways, stone fountain, Private swimming pools, as well as areas of gardens with local flowers and trees.

Located at Cape Greco, between Ayia Napa and Protaras with turquoise blue waters; the coastal setting is