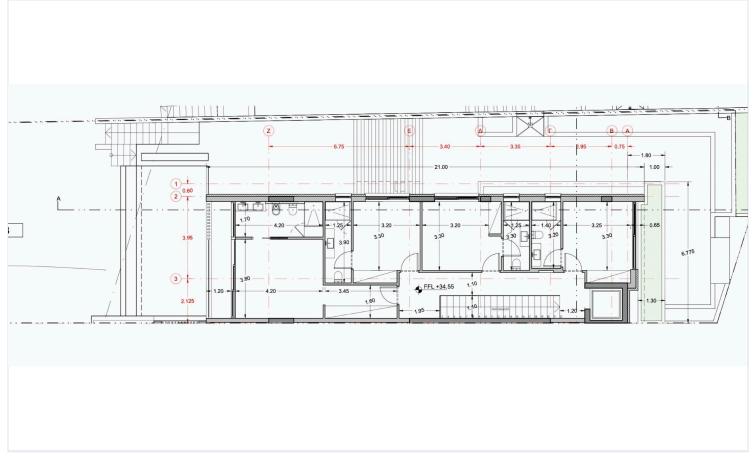

tain, Private swimming pools, as well as areas of gardens with local flowers and trees.

It has underground car access and parking for the Frontline villas (VIP – Tunnel – for underground driving to their villas), isolating the project from traffic congestion and noise. The underground access links to each of the private villas, electronic garage entrance door accommodates the owners with direct access to their residence from their own private basement and parking area. The modern architectural design reflects the sea waves and colors of the surrounding environment. The large, wide, glass doors allow enjoyment of the stunning views, seen from the villa location.

Located at Cape Greco, between Ayia Napa and Protaras with turquoise blue waters; the coastal setting is





## Floor plans









### **Additional information**

### **Facilities**

Aircondition, Provision Clubhouse Elevator

Heating, Underfloor Parking, Covered Sauna

Solar photovoltaic panels Solar photovoltaic panels Solar water heater

(provision)

Spa Storage

#### **Features**

Double glazing Easy access to highway Easy access to main roads

High ceilings Luxury specifications Modern design

Near amenities Near bus route Open plan

Sea front Spacious rooms

### **Distances**

Amenities Sea

1 400 m ≅ 250 m

### Contact us



(+357) 99062620

lextrusrealestate@gmail.com