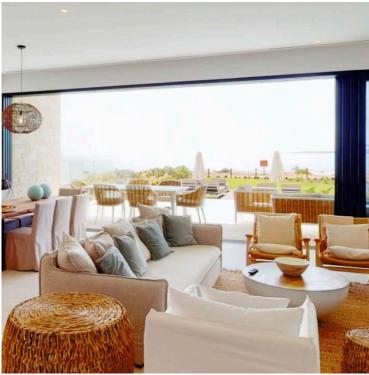

### **Description**

STUNNING 5 BEDROOM VILLA IN CAPE GRECO (8525)

@ 3,100,000 EURO PLUS VAT

5 Bedrooms3 Bathrooms

Villa Size: 442 m2

Plot: 564 m2

Date of Delivery: September 2024

Built-in 2022, the Resort is the meeting point of tradition and modern design. The buildings and surroundings of the Villas are those of a traditional and modern Cypriot village: paved alleyways, stone fountain, Private swimming pools, as well as areas of gardens with local flowers and trees.

#### **Features**

Double glazing Easy access to highway Easy access to main roads

High ceilings Luxury specifications Modern design

Near amenities Near bus route Open plan

Sea front Spacious rooms