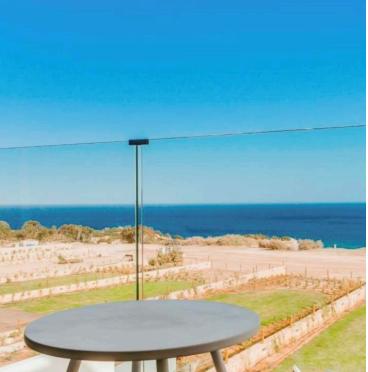

### **Description**

STUNNING 5 BEDROOM VILLA IN CAPE GRECO (8523)

@ 3,500,000 EURO PLUS VAT

5 Bedrooms3 Bathrooms

Villa Size: 442 m2

Plot: 564 m2

Date of Delivery: September 2024

Built-in 2022, the Resort is the meeting point of tradition and modern design. The buildings and surroundings of the Villas are those of a traditional and modern Cypriot village: paved alleyways, stone fountain, Private swimming pools, as well as areas of gardens with local flowers and trees.

It has underground car access and parking for the Frontline villas (VIP – Tunnel – for underground driving to their villas), isolating the project from traffic congestion and noise. The underground access links to each of the private villas, electronic garage entrance door accommodates the owners with direct access to their residence from their own private basement and parking area. The modern architectural design reflects the sea waves and colors of the surrounding environment. The large, wide, glass doors allow enjoyment of the stunning views, seen from the villa location.

Located at Cape Greco, between Ayia Napa and Protaras with turquoise blue waters; the coastal setting is