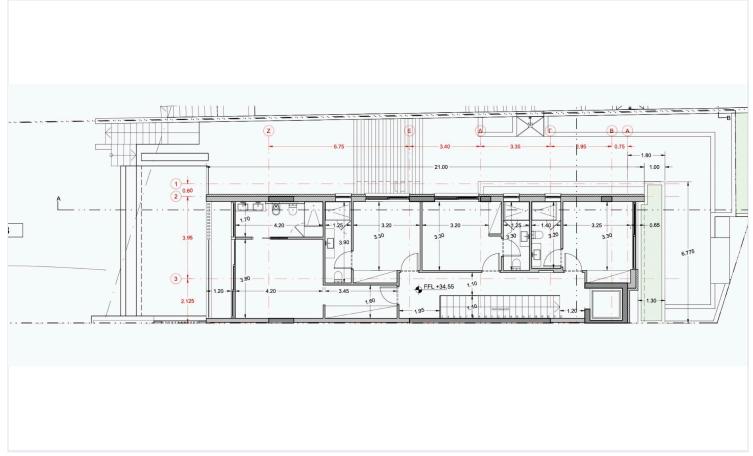

tain, Private swimming pools, as well as areas of gardens with local flowers and trees.

It has underground car access and parking for the Frontline villas (VIP – Tunnel – for underground driving to their villas), isolating the project from traffic congestion and noise. The underground access links to each of the private villas, electronic garage entrance door accommodates the owners with direct access to their residence from their own private basement and parking area. The modern architectural design reflects the sea waves and colors of the surrounding environment. The large, wide, glass doors allow enjoyment of the stunning views, seen from the villa location.

Located at Cape Greco, between Ayia Napa and Protaras with turquoise blue waters; the coastal setting is





## Floor plans









### **Additional information**

### **Facilities**

Aircondition, Provision Clubhouse Elevator

Heating, Underfloor Parking, Covered Sauna

Solar photovoltaic panels Solar photovoltaic panels Solar water heater

(provision)

Spa Storage

#### **Features**

Double glazing Easy access to highway Easy access to main roads

High ceilings Luxury specifications Modern design

Near amenities Near bus route Open plan

Sea front Spacious rooms

### **Distances**

Amenities Sea

1 400 m ≅ 250 m

#### Contact us



**\** (+357) 99062620

▲ lextrusrealestate@gmail.com