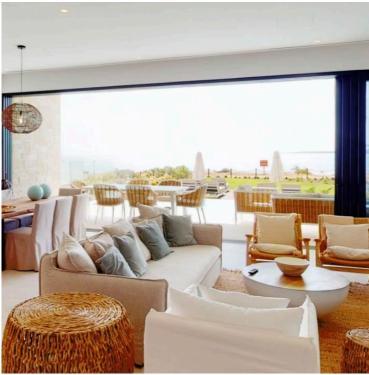

### **Description**

STUNNING 5 BEDROOM VILLA IN CAPE GRECO (8523)

@ 3,500,000 EURO PLUS VAT

5 Bedrooms3 Bathrooms

Villa Size: 442 m2

Plot: 564 m2

Date of Delivery: September 2024

Built-in 2022, the Resort is the meeting point of tradition and modern design. The buildings and surroundings of the Villas are those of a traditional and modern Cypriot village: paved alleyways, stone fountain, Private swimming pools, as well as areas of gardens with local flowers and trees.