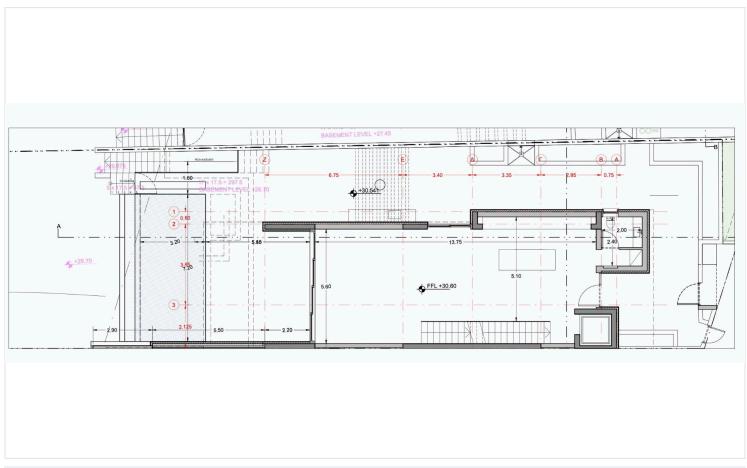

untain, Private swimming pools, as well as areas of gardens with local flowers and trees.

It has underground car access and parking for the Frontline villas (VIP – Tunnel – for underground driving to their villas), isolating the project from traffic congestion and noise. The underground access links to each of the private villas, electronic garage entrance door accommodates the owners with direct access to their residence from their own private basement and parking area. The modern architectural design reflects the sea waves and colors of the surrounding environment. The large, wide, glass doors allow enjoyment of the stunning views, seen from the villa location.

Located at Cape Greco, between Ayia Napa and Protaras with turquoise blue waters; the coastal setting is





## Floor plans









### **Additional information**

### **Facilities**

Aircondition, Provision Clubhouse Elevator

Heating, Underfloor Parking, Covered Sauna

Solar photovoltaic panels Solar photovoltaic panels Solar water heater

(provision)

Spa Storage

#### **Features**

Double glazing Easy access to highway Easy access to main roads

High ceilings Luxury specifications Modern design

Near amenities Near bus route Open plan

Sea front Spacious rooms

### **Distances**

Amenities Sea

1 400 m ≅ 250 m

#### Contact us



**\** (+357) 99062620

▲ lextrusrealestate@gmail.com