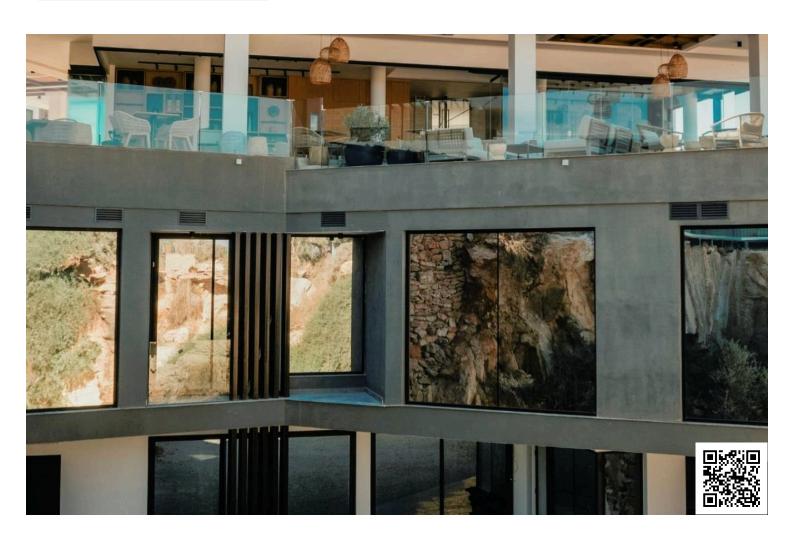

It has underground car access and parking for the Frontline villas (VIP – Tunnel – for underground driving to their villas), isolating the project from traffic congestion and noise. The underground access links to each of the private villas, electronic garage entrance door accommodates the owners with direct access to their residence from their own private basement and parking area. The modern architectural design reflects the sea waves and colors of the surrounding environment. The large, wide, glass doors allow enjoyment of the stunning views, seen from the villa location.