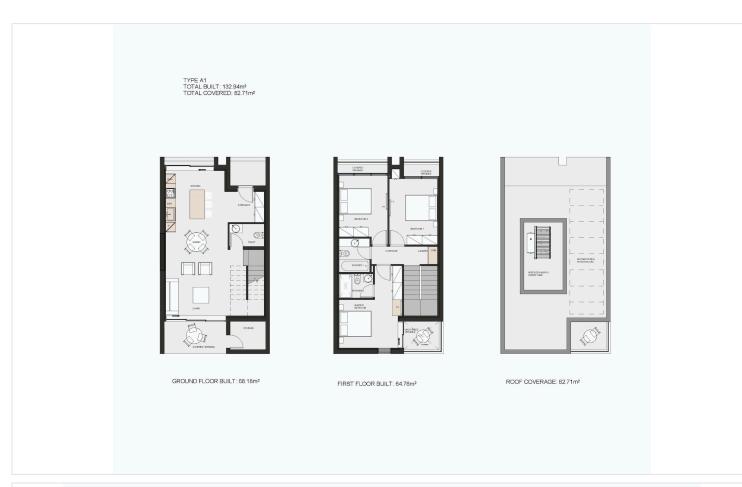

## **Specifications**

| Bedrooms | Bathrooms  | Covered                  |
|----------|------------|--------------------------|
| <b>3</b> | <b>№</b> 2 | [] 132.94 m <sup>2</sup> |

| Туре                 | Detached Villa        | Furnished                 | Optional furnished |
|----------------------|-----------------------|---------------------------|--------------------|
| Toilets              | 3                     | Structure                 | Concrete           |
| Plot                 | 188.93 m <sup>2</sup> | Facade                    | Concrete           |
| Status               | Off plan              | Communal charge frequency | Monthly            |
| Year of construction | 2027                  | Energy efficiency rating  | <i>ĕ</i> A         |
|                      |                       |                           |                    |

## Floor plans