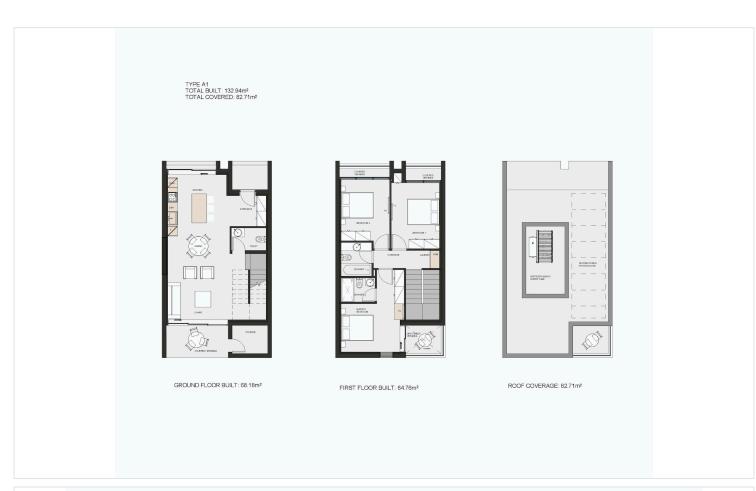

### **Specifications**

| <b>3</b> | <b>№</b> 2 | [] 132.94 m <sup>2</sup> |
|----------|------------|--------------------------|
| Bedrooms | Bathrooms  | Covered                  |

| Туре                 | Detached Villa        | Furnished                 |
|----------------------|-----------------------|---------------------------|
| Toilets              | 3                     | Structure                 |
| Plot                 | 188.93 m <sup>2</sup> | Facade                    |
| Status               | Off plan              | Communal charge frequency |
| Year of construction | 2027                  | Energy efficiency rating  |
|                      |                       |                           |

# Floor plans