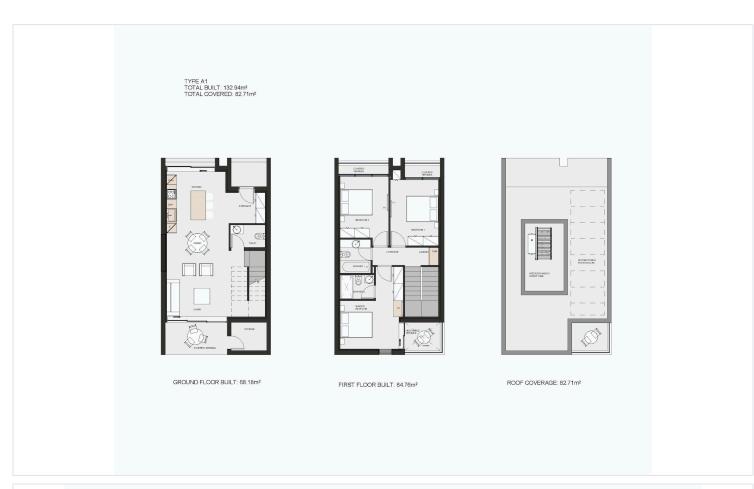

### **Specifications**

| <b>3</b> | <b>№</b> 2 | [] 132.94 m <sup>2</sup> |  |
|----------|------------|--------------------------|--|
| Bedrooms | Bathrooms  | Covered                  |  |

| Туре                 | Detached Villa        |
|----------------------|-----------------------|
| Toilets              | 3                     |
| Plot                 | 188.93 m <sup>2</sup> |
| Status               | Off plan              |
| Year of construction | 2027                  |
|                      |                       |

# Floor plans