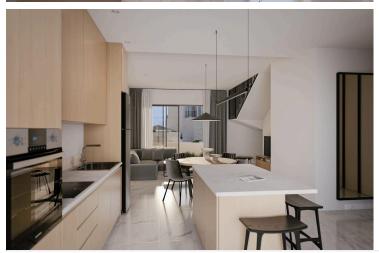

Features:

All units within this project feature top-notch finishes, modern amenities, and thoughtful design that maximizes comfort and natural light. Whether you choose an apartment or a villa, you're assured of quality living.

### **Features**

| Bath           | Combined kitchen and dining area | Connected to electric mains |
|----------------|----------------------------------|-----------------------------|
| Double glazing | Entrance gate                    | Entrance gate, automated    |
| Garden         | Garden, large                    | Granite countertops         |
| Guest WC       | Investment opportunity           | Modern design               |
| Open plan      | Pool bar                         | Thermal insulation          |
| Veranda        |                                  |                             |