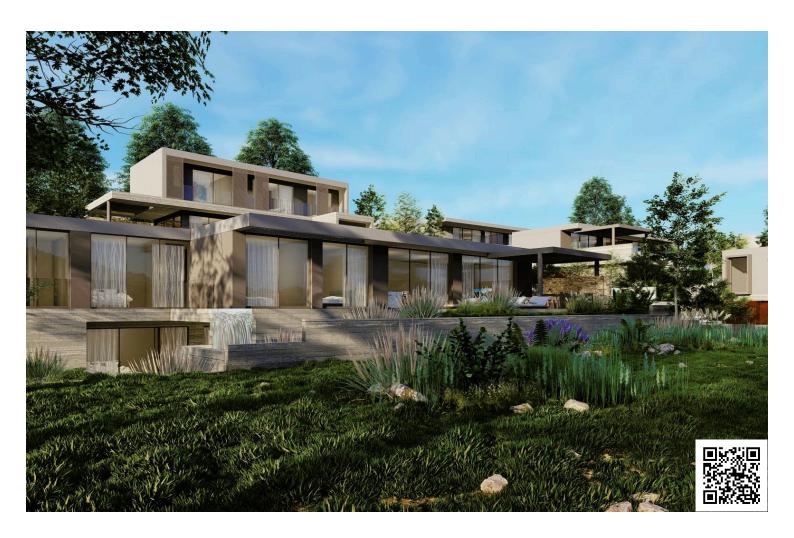

## **Description**

Exceptional 5 Bedroom Villa with Swimming Pool in Paphos (8496)

PRICE: €1,790,000 PLUS VAT

5 Bedrooms

3 Bathrooms

Plot Size 730 m2

Lower Ground Floor: 154 m2

Ground Floor 200 m2

Exceptional villa development set in a prime location in the sought-after high Konia area of Paphos. This project has been carefully crafted to cater to discerning clients seeking high-end luxury villas that offer expansive outdoor spaces, utmost privacy, and breathtaking views.