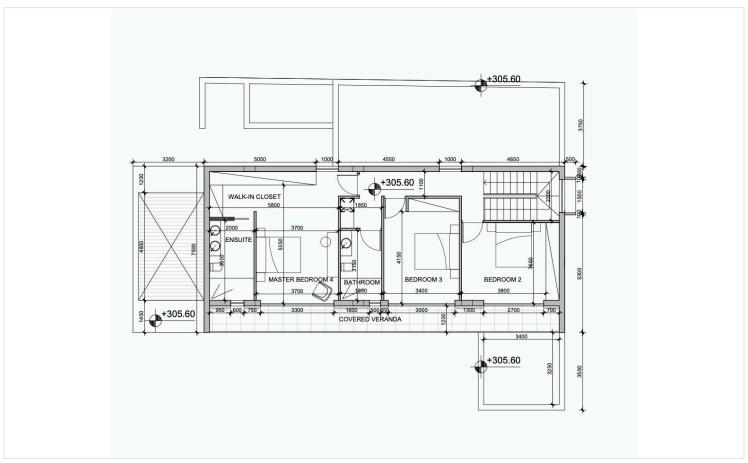

|
| <i>≉</i> A  | Energy efficiency rating |
|             |                          |

## **Description**

Exceptional 5 Bedroom Villa with Swimming Pool in Paphos (8496)

PRICE: €1,790,000 PLUS VAT

5 Bedrooms

3 Bathrooms

Plot Size 730 m2

Lower Ground Floor: 154 m2

Ground Floor 200 m2

Plant Room / Storage 4 m2

Total Built Area 358 m2

Covered Verandas 64 m2

Louvered Verandas 10 m2

Uncovered Veranda 40 m2

Covered Parking 42 m2

Swimming Pool 3 x 12 m

DATE OF DELIVERY: JULY 2025

Exceptional villa development set in a prime location in the sought-after high Konia area of Paphos. This project has been carefully crafted to cater to discerning clients seeking high-end luxury villas that offer expansive outdoor spaces, utmost privacy, and breathtaking views.





# Floor plans









# **Additional information**

#### **Facilities**

Aircondition, Provision

Heating, Underfloor

Parking, Covered

Pool, Private

Solar photovoltaic panels

Solar photovoltaic panels (provision)

Storage

#### **Features**

24-hour security

Bathroom underfloor heating

Entrance gate, automated

Luxury specifications

Near bus route

Smart home automation

Alarm system

Bright

High ceilings

Modern design

**Shutters** 

Spacious rooms

Barbeque

Easy access to highway

Laundry room

Near amenities

Shutters, electric

#### **Distances**

**Amenities** 

1.5 km

Sea

7.5 km

#### Contact us



#### Maria Ioannidou

(+357) 99062620



▲ lextrusrealestate@gmail.com