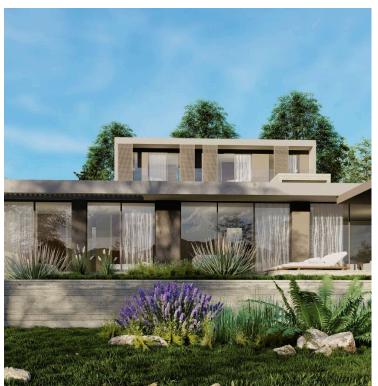

## **Description**

Exceptional 5 Bedroom Villa with Swimming Pool in Paphos (8496)

PRICE: €1,790,000 PLUS VAT

5 Bedrooms

3 Bathrooms

Plot Size 730 m2

Lower Ground Floor: 154 m2

Ground Floor 200 m2

Exceptional villa development set in a prime location in the sought-after high Konia area of Paphos. This project has been carefully crafted to cater to discerning clients seeking high-end luxury villas that offer expansive outdoor spaces, utmost privacy, and breathtaking views.