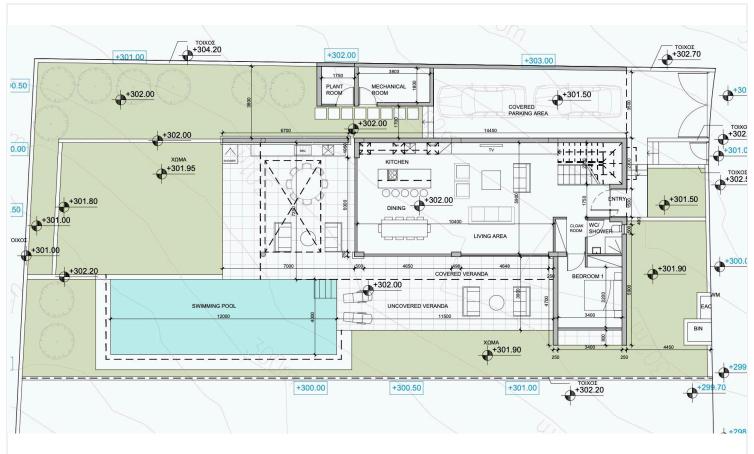

|
| <i>≉</i> A  | Energy efficiency rating |
|             |                          |

## **Description**

Exceptional 5 Bedroom Villa with Swimming Pool in Paphos (8496)

PRICE: €1,790,000 PLUS VAT

5 Bedrooms

3 Bathrooms

Plot Size 730 m2

Lower Ground Floor: 154 m2

Ground Floor 200 m2

Plant Room / Storage 4 m2

Total Built Area 358 m2

Covered Verandas 64 m2

Louvered Verandas 10 m2

Uncovered Veranda 40 m2

Covered Parking 42 m2

Swimming Pool 3 x 12 m

DATE OF DELIVERY: JULY 2025

Exceptional villa development set in a prime location in the sought-after high Konia area of Paphos. This project has been carefully crafted to cater to discerning clients seeking high-end luxury villas that offer expansive outdoor spaces, utmost privacy, and breathtaking views.





# Floor plans









# **Additional information**

#### **Facilities**

Aircondition, Provision

Heating, Underfloor

Parking, Covered

Pool, Private

Solar photovoltaic panels

Solar photovoltaic panels (provision)

Storage

#### **Features**

24-hour security

Bathroom underfloor heating

Entrance gate, automated

Luxury specifications

Near bus route

Smart home automation

Alarm system

Bright

High ceilings

Modern design

**Shutters** 

Spacious rooms

Barbeque

Easy access to highway

Laundry room

Near amenities

Shutters, electric

#### **Distances**

**Amenities** 

1.5 km

Sea

7.5 km

#### Contact us



#### Maria Ioannidou

(+357) 99062620



▲ lextrusrealestate@gmail.com