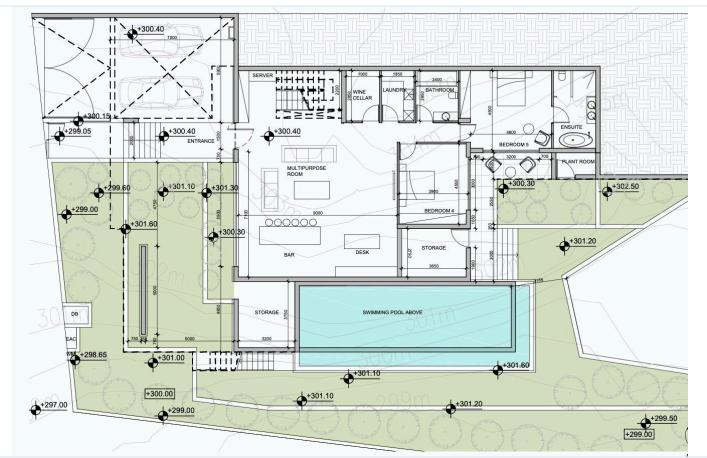

| Energy efficiency rating | <i>≈</i> A  |
|                          |             |

## **Description**

Exceptional 5 Bedroom Villa with Swimming Pool in Paphos (8493)

PRICE: €€1,980,000 PLUS VAT

5 Bedrooms

3 Bathrooms

Plot Size 931 m2

Lower Ground Floor 188 m2

Ground Floor 200 m2

Plant Room / Storage 12 m2

Total Built Area 400 m2

Covered Verandas 50 m2

Louvered Verandas 13 m2

Uncovered Verandas 58 m2

Covered Parking 45 m2

Swimming Pool 3.5 x 12 m

DATE OF DELIVERY: JULY 2025

Exceptional villa development set in a prime location in the sought-after high Konia area of Paphos. This project has been carefully crafted to cater to discerning clients seeking high-end luxury villas that offer expansive outdoor spaces, utmost privacy, and breathtaking views.





# Floor plans









# **Additional information**

## **Facilities**

Aircondition, Provision

Heating, Underfloor

Parking, Covered

Pool, Private

Solar photovoltaic panels

Solar photovoltaic panels (provision)

Storage

**Features** 

24-hour security

Bathroom underfloor heating

Entrance gate, automated

Luxury specifications

Near bus route

Smart home automation

Alarm system

Bright

High ceilings

Modern design

**Shutters** 

Spacious rooms

Barbeque

Easy access to highway

Laundry room

Near amenities

Shutters, electric

#### **Distances**

**Amenities** 

1.5 km

Sea

7.5 km

### Contact us



#### Maria Ioannidou

(+357) 99062620



▲ lextrusrealestate@gmail.com