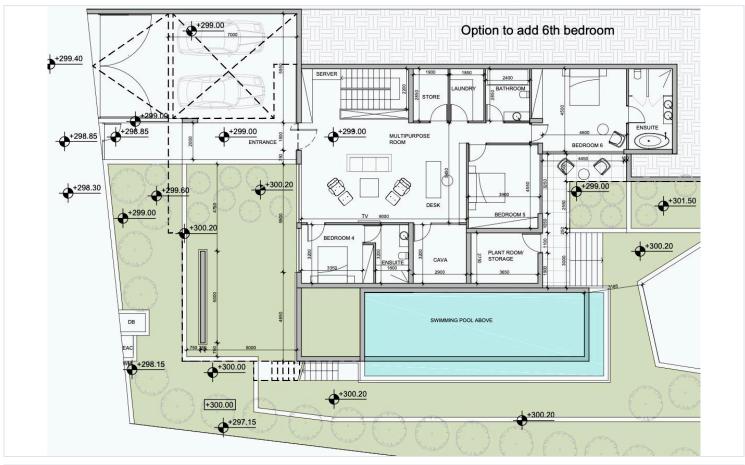

|
| Energy efficiency rating | <i>≈</i> A  |
|                          |             |

## **Description**

Exceptional 5 Bedroom Villa with Swimming Pool in Paphos (8493)

PRICE: €€1,980,000 PLUS VAT

5 Bedrooms

3 Bathrooms

Plot Size 931 m2

Lower Ground Floor 188 m2

Ground Floor 200 m2

Plant Room / Storage 12 m2

Total Built Area 400 m2

Covered Verandas 50 m2

Louvered Verandas 13 m2

Uncovered Verandas 58 m2

Covered Parking 45 m2

Swimming Pool 3.5 x 12 m

DATE OF DELIVERY: JULY 2025

Exceptional villa development set in a prime location in the sought-after high Konia area of Paphos. This project has been carefully crafted to cater to discerning clients seeking high-end luxury villas that offer expansive outdoor spaces, utmost privacy, and breathtaking views.





# Floor plans









# **Additional information**

## **Facilities**

Aircondition, Provision

Heating, Underfloor

Parking, Covered

Pool, Private

Solar photovoltaic panels

Solar photovoltaic panels (provision)

Storage

**Features** 

24-hour security

Bathroom underfloor heating

Entrance gate, automated

Luxury specifications

Near bus route

Smart home automation

Alarm system

Bright

High ceilings

Modern design

**Shutters** 

Spacious rooms

Barbeque

Easy access to highway

Laundry room

Near amenities

Shutters, electric

#### **Distances**

**Amenities** 

1.5 km

Sea

7.5 km

### Contact us



#### Maria Ioannidou

(+357) 99062620



▲ lextrusrealestate@gmail.com