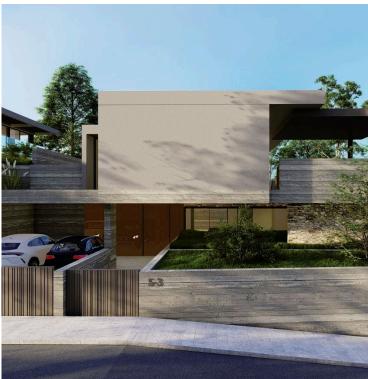

## **Description**

Exceptional 5 Bedroom Villa with Swimming Pool in Paphos (8493)

PRICE: €€1,980,000 PLUS VAT

5 Bedrooms

3 Bathrooms

Plot Size 931 m2

Lower Ground Floor 188 m2

Ground Floor 200 m2

Plant Room / Storage 12 m2

Total Built Area 400 m2

Covered Verandas 50 m2

Louvered Verandas 13 m2

Uncovered Verandas 58 m2

Covered Parking 45 m2

Swimming Pool 3.5 x 12 m

DATE OF DELIVERY: JULY 2025

Exceptional villa development set in a prime location in the sought-after high Konia area of Paphos. This project has been carefully crafted to cater to discerning clients seeking high-end luxury villas that offer expansive outdoor spaces, utmost privacy, and breathtaking views.