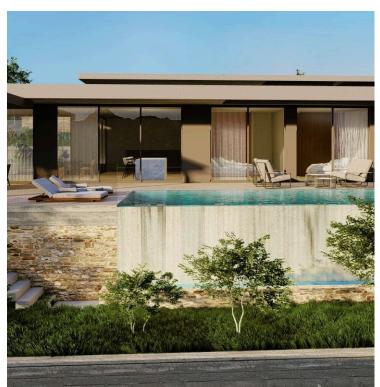

## **Description**

Exceptional 5 Bedroom Villa with Swimming Pool in Paphos (8493)

PRICE: €€1,980,000 PLUS VAT

5 Bedrooms

3 Bathrooms

Plot Size 931 m2

Lower Ground Floor 188 m2

Ground Floor 200 m2

Plant Room / Storage 12 m2

Total Built Area 400 m2

Covered Verandas 50 m2

Louvered Verandas 13 m2

Uncovered Verandas 58 m2

Covered Parking 45 m2

Swimming Pool 3.5 x 12 m

DATE OF DELIVERY: JULY 2025

Exceptional villa development set in a prime location in the sought-after high Konia area of Paphos. This project has been carefully crafted to cater to discerning clients seeking high-end luxury villas that offer expansive outdoor spaces, utmost privacy, and breathtaking views.