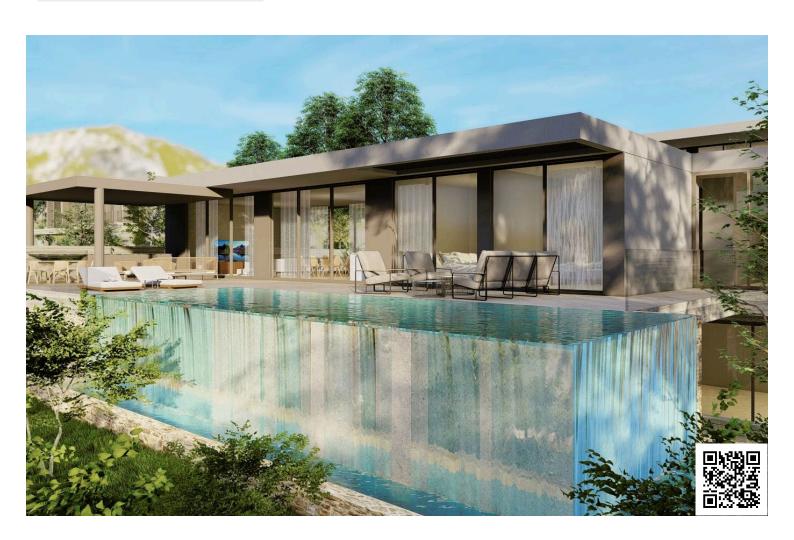

## **Description**

Exceptional 5 Bedroom Villa with Swimming Pool in Paphos (8493)

PRICE: €€1,980,000 PLUS VAT

5 Bedrooms

3 Bathrooms

Plot Size 931 m2

Lower Ground Floor 188 m2

Ground Floor 200 m2

Plant Room / Storage 12 m2

Total Built Area 400 m2

Covered Verandas 50 m2

Louvered Verandas 13 m2

Uncovered Verandas 58 m2

Covered Parking 45 m2

Swimming Pool 3.5 x 12 m

DATE OF DELIVERY: JULY 2025

Exceptional villa development set in a prime location in the sought-after high Konia area of Paphos. This project has been carefully crafted to cater to discerning clients seeking high-end luxury villas that offer expansive outdoor spaces, utmost privacy, and breathtaking views.