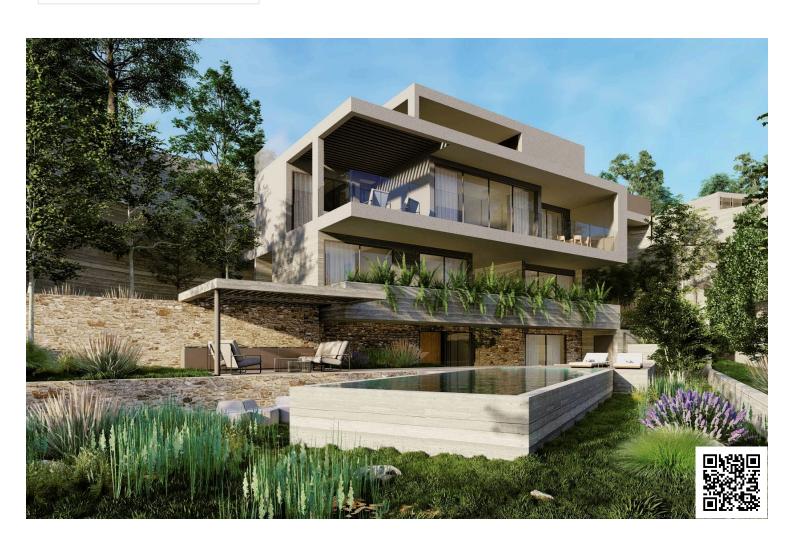

## **Description**

Exceptional 4 Bedroom Villa with Swimming Pool in Paphos (8492)

PRICE: €1,760,000 PLUS VAT

4 Bedrooms

3 Bathrooms

Plot Size 750 m2

Lower Ground Floor 110 m2

Ground Floor 103 m2

First Floor 111 m2

Roof Floor 19 m2

Plant Room / Storage 9 m2

Total Built Area 352 m2

Covered Verandas 119 m2

Louvered Verandas 48 m2

Uncovered Verandas 66 m2

Covered Roof Terrace 32 m2

Uncovered Roof Terrace 13 m2

Covered Parking 38 m2

Swimming Pool 4 x 12 m

DATE OF DELIVERY: JULY 2025