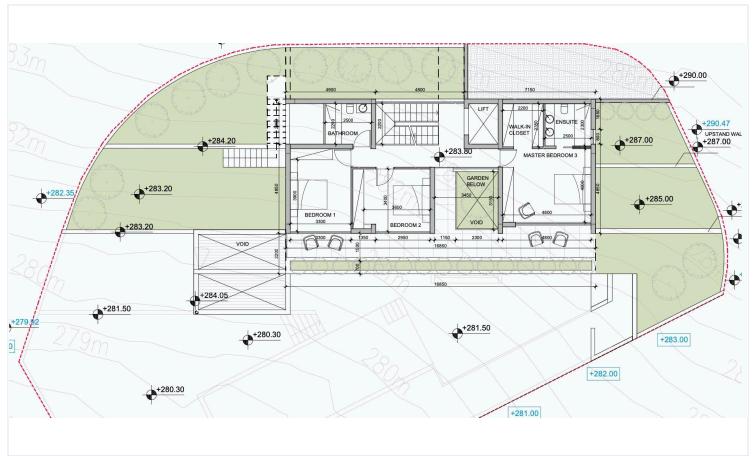

## **Description**

Exceptional 4 Bedroom Villa with Swimming Pool in Paphos (8492)

PRICE: €1,760,000 PLUS VAT

4 Bedrooms

3 Bathrooms

Plot Size 750 m2

Lower Ground Floor 110 m2

Ground Floor 103 m2

First Floor 111 m2

Roof Floor 19 m2

Plant Room / Storage 9 m2

Total Built Area 352 m2

Covered Verandas 119 m2

Louvered Verandas 48 m2

Uncovered Verandas 66 m2

Covered Roof Terrace 32 m2

Uncovered Roof Terrace 13 m2

Covered Parking 38 m2

Swimming Pool 4 x 12 m

DATE OF DELIVERY: JULY 2025

# Floor plans