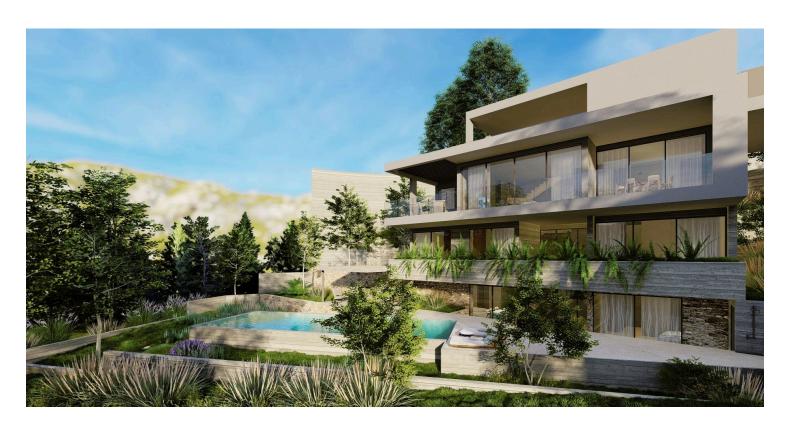

## **Description**

Exceptional 4 Bedroom Villa with Swimming Pool in Paphos (8492)

PRICE: €1,760,000 PLUS VAT

4 Bedrooms

3 Bathrooms

Plot Size 750 m2

Lower Ground Floor 110 m2

Ground Floor 103 m2

First Floor 111 m2

Roof Floor 19 m2

Plant Room / Storage 9 m2

Total Built Area 352 m2

Covered Verandas 119 m2

Louvered Verandas 48 m2

Uncovered Verandas 66 m2

Covered Roof Terrace 32 m2

Uncovered Roof Terrace 13 m2

Covered Parking 38 m2

Swimming Pool 4 x 12 m

DATE OF DELIVERY: JULY 2025