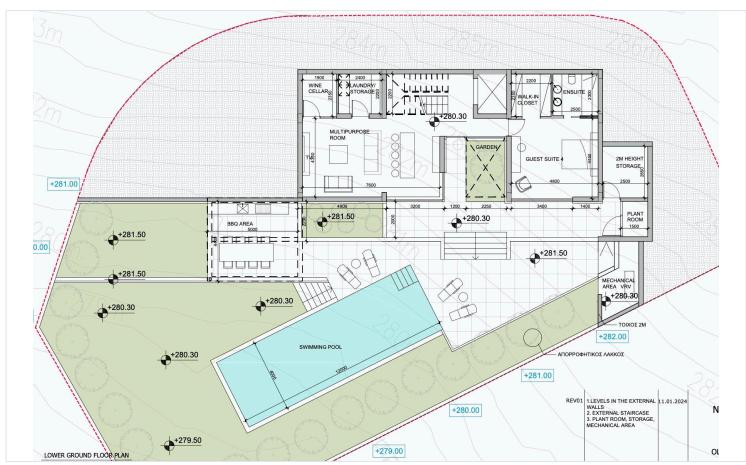

## **Description**

Exceptional 4 Bedroom Villa with Swimming Pool in Paphos (8492)

PRICE: €1,760,000 PLUS VAT

4 Bedrooms

3 Bathrooms

Plot Size 750 m2

Lower Ground Floor 110 m2

Ground Floor 103 m2

First Floor 111 m2

Roof Floor 19 m2

Plant Room / Storage 9 m2

Total Built Area 352 m2

Covered Verandas 119 m2

Louvered Verandas 48 m2

Uncovered Verandas 66 m2

Covered Roof Terrace 32 m2

Uncovered Roof Terrace 13 m2

Covered Parking 38 m2

Swimming Pool 4 x 12 m

DATE OF DELIVERY: JULY 2025

# Floor plans