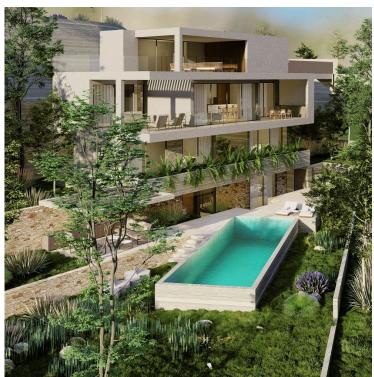

## **Description**

Exceptional 4 Bedroom Villa with Swimming Pool in Paphos (8492)

PRICE: €1,760,000 PLUS VAT

4 Bedrooms

3 Bathrooms

Plot Size 750 m2

Lower Ground Floor 110 m2

Ground Floor 103 m2

First Floor 111 m2

Roof Floor 19 m2

Plant Room / Storage 9 m2

Total Built Area 352 m2

Covered Verandas 119 m2

Louvered Verandas 48 m2

Uncovered Verandas 66 m2

Covered Roof Terrace 32 m2

Uncovered Roof Terrace 13 m2

Covered Parking 38 m2

Swimming Pool 4 x 12 m

DATE OF DELIVERY: JULY 2025