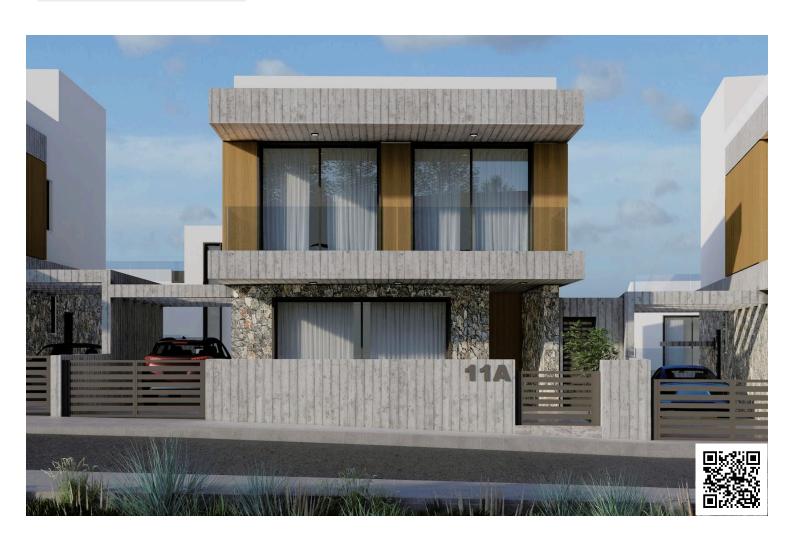

# LUXURIOUS 3 BEDROOM VILLA IN PAPHOS (8485)

Konia, Paphos

€565,000 +VAT

### **Description**

LUXURIOUS 3 BEDROOM VILLA IN PAPHOS (8485)

€565,000 PLUS VAT

3 BEDROOMS

Ground Floor Internal: 79 m2 First Floor Internal: 85 m2 Roof Garden Area: 25 m2 Covered Verandas: 23 m2 Uncovered Verandas: 66 m2 Covered Parking: 17 m2 Covered BBQ: 4 m2

Plant Room: 4 m2

Swimming Pool: 3 x 7.6 m2

Brand-new villa development located in the highly sought-after residential area of Konia, in Paphos. This project encompasses a collection of 12 meticulously designed villas, boasting a harmonious fusion of traditional and modern architectural elements.

Each villa within Evo Homes offers a unique and lavish living space, meticulously designed to exude luxury and elegance, while maximizing functionality and use of space. The emphasis is placed on creating a seamless indoor-