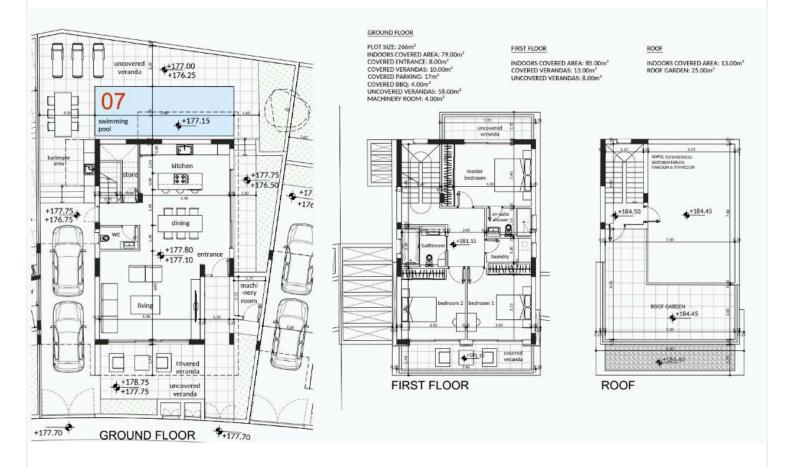

### **Description**

LUXURIOUS 3 BEDROOM VILLA IN PAPHOS (8485)

€565,000 PLUS VAT

3 BEDROOMS

Ground Floor Internal: 79 m2 First Floor Internal: 85 m2 Roof Garden Area: 25 m2 Covered Verandas: 23 m2 Uncovered Verandas: 66 m2 Covered Parking: 17 m2 Covered BBQ: 4 m2

Plant Room: 4 m2

Swimming Pool: 3 x 7.6 m2

Brand-new villa development located in the highly sought-after residential area of Konia, in Paphos. This project encompasses a collection of 12 meticulously designed villas, boasting a harmonious fusion of traditional and modern architectural elements.

## Floor plans