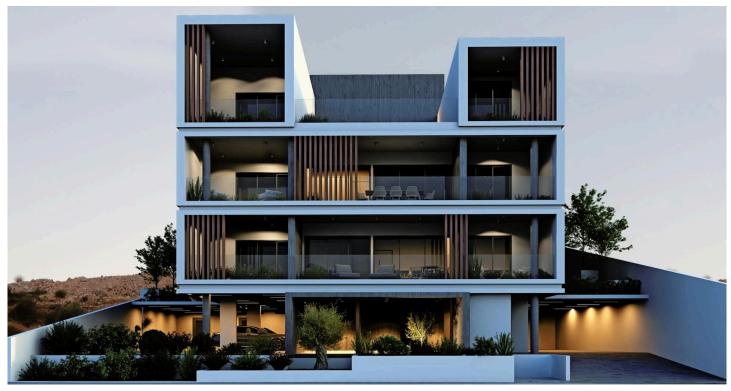

## "Exclusive 2-Bedroom Apartment in the Heart of Germasogeia, Limassol" (8445) #8445

€3**75,000** +VAT

"Exclusive 2-Bedroom Apartment in the Heart of Germasogeia, Limassol" (8445)

Discover the epitome of modern living in this stunning 2-bedroom apartment located in Germasogeia, Limassol. Situated

within a stylish three-storey residential development, this off-plan property offers both comfort and convenience, perfect for those seeking a contemporary lifestyle in a vibrant neighborhood. With breathtaking city and sea views, this apartment provides a serene living experience while being close to all essential amenities.

## **Property Features:**

Covered Area: 83 sq.m. + 17 sq.m. covered veranda

2 Bedrooms & 2 Bathrooms: Spacious, modern, and thoughtfully designed for comfort

 $\blacksquare$  2

**1** 2

[]83 m<sup>2</sup>