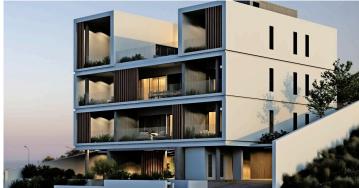

## "Exclusive 2-Bedroom Apartment in the Heart of Germasogeia, Limassol" (8445) #8445

€3**75,000** +VAT

"Exclusive 2-Bedroom Apartment in the Heart of Germasogeia, Limassol" (8445)

Discover the epitome of modern living in this stunning 2-bedroom apartment located in Germasogeia, Limassol. Situated

within a stylish three-storey residential development, this off-plan property offers both comfort and convenience, perfect for those seeking a contemporary lifestyle in a vibrant neighborhood. With breathtaking city and sea views, this apartment provides a serene living experience while being close to all essential amenities.

## **Property Features:**

Covered Area: 83 sq.m. + 17 sq.m. covered veranda

2 Bedrooms & 2 Bathrooms: Spacious, modern, and thoughtfully designed for comfort

 $\blacksquare$  2

**1** 2

[]83 m<sup>2</sup>