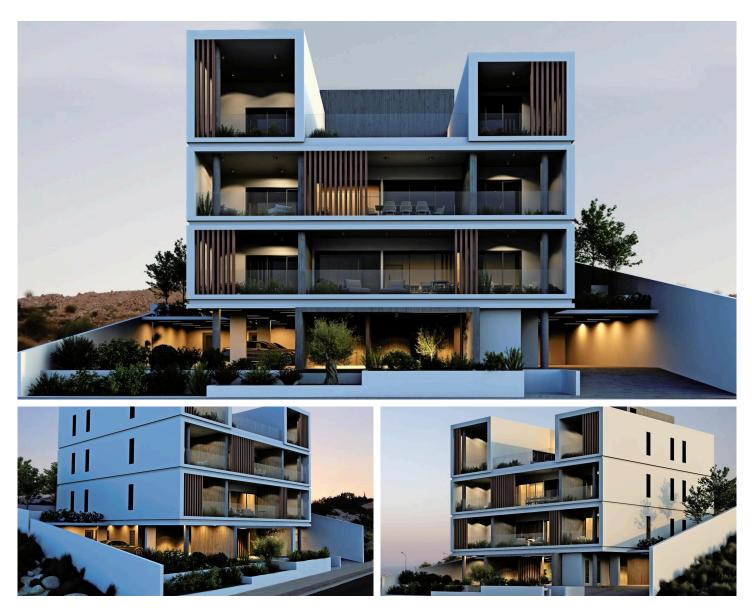

## "Exclusive 2-Bedroom Apartment in the Heart of Germasogeia, Limassol" (8442) #8442

"Exclusive 2-Bedroom Apartment in the Heart of Germasogeia, Limassol" (8442)

Discover the epitome of modern living in this stunning 2-bedroom apartment located in Germasogeia, Limassol. Situated

within a stylish three-storey residential development, this off-plan property offers both comfort and convenience, perfect for those seeking a contemporary lifestyle in a vibrant neighborhood. With breathtaking city and sea views, this apartment provides a serene living experience while being close to all essential amenities.

Property Features:

Covered Area: 83 sq.m. + 17 sq.m. covered veranda 2 Bedrooms & 2 Bathrooms: Spacious, modern, and thoughtfully designed for comfort